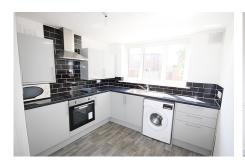

## 95 Broadbent Avenue, Warrington, **WA41UW**

Ashtons have available to let this one bedroom ground floor flat with own private entrance door situated in the popular Latchford area of Warrington. The property benefits from double glazing and gas central heating. The accommodation comprises an entrance hall, founge, separate intodern kitchen, bedroom and

Ashtons have available to let this one bedroom ground floor flat with own private entrance door situated in the popular Latchford area of Warrington. The property benefits from double glazing and gas central heating. The accommodation comprises an entrance hall, lounge, separate modern kitchen, bedroom and shower room. There is also a communal garden area to the rear.