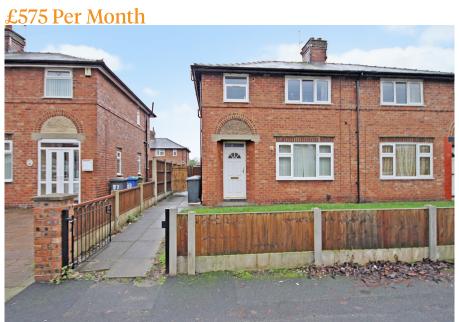

## 95 Broadbent Avenue, Warrington, **WA41UW**

Ashtons have available to let this one bedroom ground floor flat with own private entrance door situated in the popular Latchford area of Warrington. The property benefits from double glazing and gas central heating. The accommodation comprises an entrance hall, founge, separate intodern kitchen, bedroom and

Ashtons have available to let this one bedroom ground floor flat with own private entrance door situated in the popular Latchford area of Warrington. The property benefits from double glazing and gas central heating. The accommodation comprises an entrance hall, lounge, separate modern kitchen, bedroom and shower room. There is also a communal garden area to the rear.