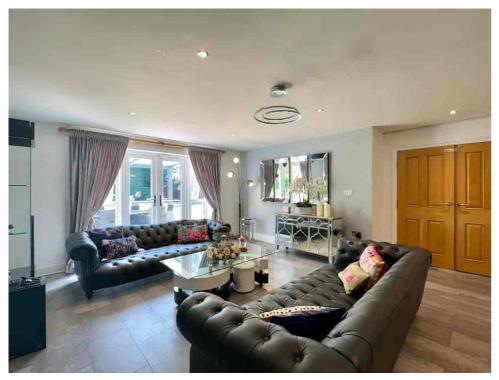

The ENTRANCE HALL leads to a LOUNGE that opens onto a PERGOLA in the rear garden through French doors, creating a seamless connection between indoor and outdoor living. At the front of the house, you'll find a DINING ROOM and a LARGE RECEPTION ROOM, both perfect for entertaining or family gatherings. The DINING KITCHEN is particularly impressive, featuring ample space and access to the sunny rear garden. A practical UTILITY ROOM and a convenient downstairs SHOWER ROOM complete the ground floor.