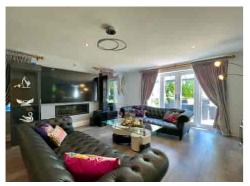

The ENTRANCE HALL leads to a LOUNGE that opens onto a PERGOLA in the rear garden through French doors, creating a seamless connection between indoor and outdoor living. At the front of the house, you'll find a DINING ROOM and a LARGE RECEPTION ROOM, both perfect for entertaining or family gatherings. The DINING KITCHEN is particularly impressive, featuring ample space and access to the sunny rear garden. A practical UTILITY ROOM and a convenient downstairs SHOWER ROOM complete the ground floor.