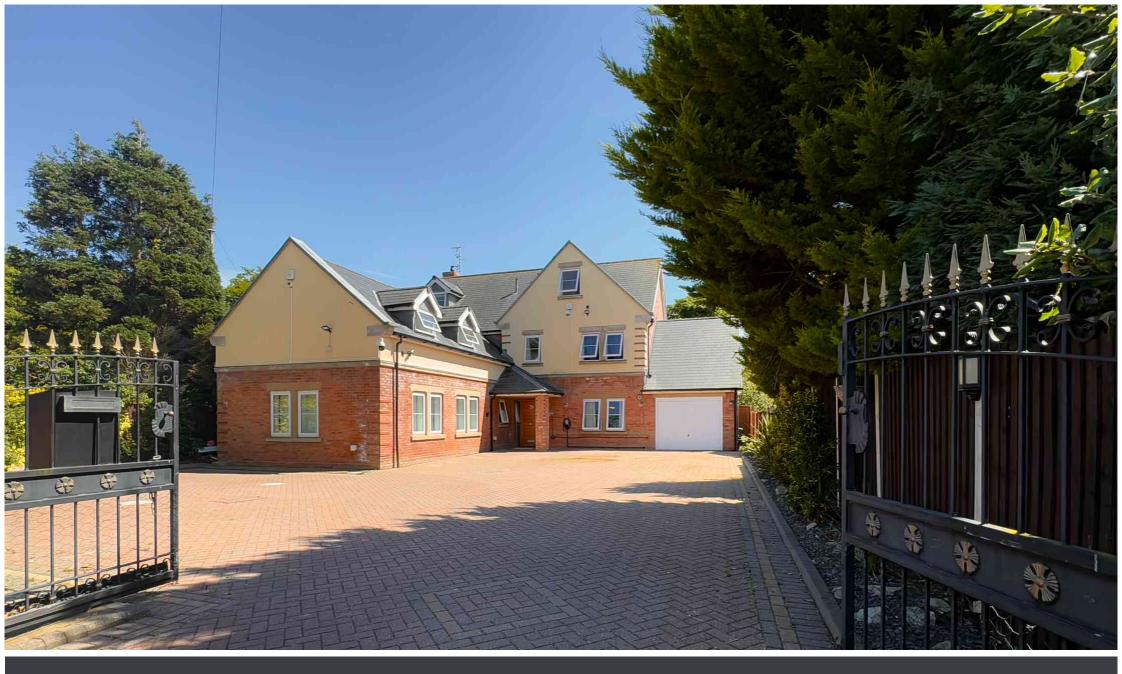

Old Town Lane, Formby, L37 3HP

£1,000,000

This IMPRESSIVE MODERN DETACHED property rests on a 0.25-acre PLOT on a sought-after road close to the village. With over 4,000 sq ft of living space, this home offers a spacious and bright environment. The current owners have made noteworthy renovations, including a NEW KITCHEN and THREE BATH/SHOWER ROOMS.

The second floor provides TWO ADDITIONAL BEDROOMS and a stylish SHOWER ROOM, making this home ideal for a large family or guests.

Outside, the property boasts EXTENSIVE OFF-ROAD PARKING and a garage store. The mature, SOUTH-FACING REAR GARDEN is a tranquil oasis, perfect for relaxation and outdoor activities. The pergola ensures you can enjoy the garden throughout the year, providing a shaded retreat on sunny days.