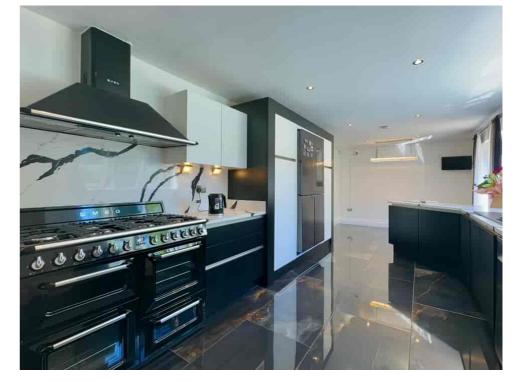

The ENTRANCE HALL leads to a LOUNGE that opens onto a PERGOLA in the rear garden through French doors, creating a seamless connection between indoor and outdoor living. At the front of the house, you'll find a DINING ROOM and a LARGE RECEPTION ROOM, both perfect for entertaining or family gatherings. The DINING KITCHEN is particularly impressive, featuring ample space and access to the sunny rear garden. A practical UTILITY ROOM and a convenient downstairs SHOWER ROOM complete the ground floor.