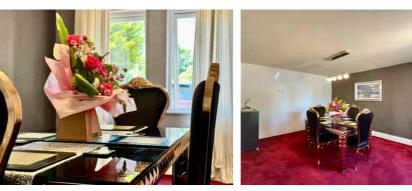

The ENTRANCE HALL leads to a LOUNGE that opens onto a PERGOLA in the rear garden through French doors, creating a seamless connection between indoor and outdoor living. At the front of the house, you'll find a DINING ROOM and a LARGE RECEPTION ROOM, both perfect for entertaining or family gatherings. The DINING KITCHEN is particularly impressive, featuring ample space and access to the sunny rear garden. A practical UTILITY ROOM and a convenient downstairs SHOWER ROOM complete the ground floor.