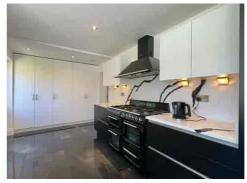

The ENTRANCE HALL leads to a LOUNGE that opens onto a PERGOLA in the rear garden through French doors, creating a seamless connection between indoor and outdoor living. At the front of the house, you'll find a DINING ROOM and a LARGE RECEPTION ROOM, both perfect for entertaining or family gatherings. The DINING KITCHEN is particularly impressive, featuring ample space and access to the sunny rear garden. A practical UTILITY ROOM and a convenient downstairs SHOWER ROOM complete the ground floor.