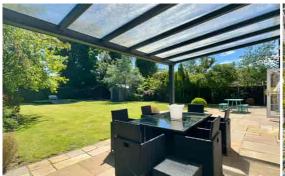

The ENTRANCE HALL leads to a LOUNGE that opens onto a PERGOLA in the rear garden through French doors, creating a seamless connection between indoor and outdoor living. At the front of the house, you'll find a DINING ROOM and a LARGE RECEPTION ROOM, both perfect for entertaining or family gatherings. The DINING KITCHEN is particularly impressive, featuring ample space and access to the sunny rear garden. A practical UTILITY ROOM and a convenient downstairs SHOWER ROOM complete the ground floor.

The second floor provides TWO ADDITIONAL BEDROOMS and a stylish SHOWER ROOM, making this home ideal for a large family or guests.

Outside, the property boasts EXTENSIVE OFF-ROAD PARKING and a garage store. The mature, SOUTH-FACING REAR GARDEN is a tranquil oasis, perfect for relaxation and outdoor activities. The pergola ensures you can enjoy the garden throughout the year, providing a shaded retreat on sunny days.