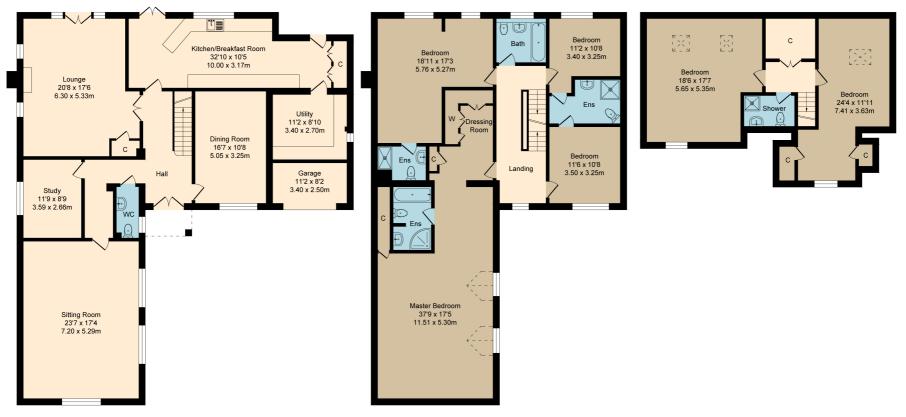

The ENTRANCE HALL leads to a LOUNGE that opens onto a PERGOLA in the rear garden through French doors, creating a seamless connection between indoor and outdoor living. At the front of the house, you'll find a DINING ROOM and a LARGE RECEPTION ROOM, both perfect for entertaining or family gatherings. The DINING KITCHEN is particularly impressive, featuring ample space and access to the sunny rear garden. A practical UTILITY ROOM and a convenient downstairs SHOWER ROOM complete the ground floor.

On the first floor, there are FOUR GENEROUSLY SIZED BEDROOMS, which are complemented by FOUR BATH/SHOWER ROOMS. The MAIN SUITE is a highlight, offering a SPACIOUS BEDROOM, a DRESSING AREA, and a luxurious EN-SUITE BATHROOM.

The second floor provides TWO ADDITIONAL BEDROOMS and a stylish SHOWER ROOM, making this home ideal for a large family or guests.

Outside, the property boasts EXTENSIVE OFF-ROAD PARKING and a garage store. The mature, SOUTH-FACING REAR GARDEN is a tranquil oasis, perfect for relaxation and outdoor activities. The pergola ensures you can enjoy the garden throughout the year, providing a shaded retreat on sunny days.

## Total Approx. Floor Area 4055 Sq.ft. (376.7 Sq.M.)

Whilst every effort is made to accurately reproduce these floor plans, measurements are approximate, not to scale and for illustrative purposes only

Ground Floor Approx. Floor Area 1819 Sq.Ft (169.0 Sq.M.) First Floor Approx. Floor Area 1520 Sq.Ft (141.2 Sq.M.) Second Floor Approx. Floor Area 716 Sq.Ft (66.55 Sq.M.)