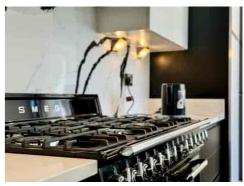

The ENTRANCE HALL leads to a LOUNGE that opens onto a PERGOLA in the rear garden through French doors, creating a seamless connection between indoor and outdoor living. At the front of the house, you'll find a DINING ROOM and a LARGE RECEPTION ROOM, both perfect for entertaining or family gatherings. The DINING KITCHEN is particularly impressive, featuring ample space and access to the sunny rear garden. A practical UTILITY ROOM and a convenient downstairs SHOWER ROOM complete the ground floor.