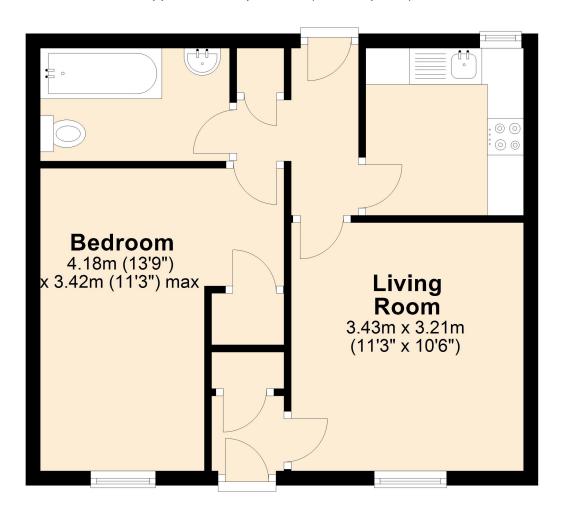

#### **AREAS**

The property has been measured to provide the following approximate areas:

| Description      | Sq m | Sq Ft |
|------------------|------|-------|
| 4 Scott Crescent | 40   | 421   |

E & oe Measurements taken using a laser measurement device.

### **Ground Floor**

Approx. 39.1 sq. metres (420.9 sq. feet)