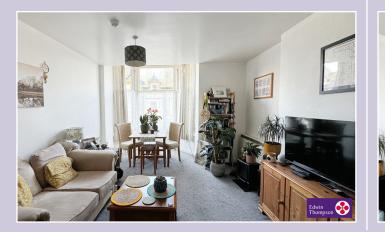

Lounge/Kitchenette Bay window to front. Two electric storage heaters.

Lounge/Kitchenette Bay window to front aspect. Two electric storage heaters.

# Lounge / Kitchen

Large Velux window with lovely views. Internal window to hallway. Door to storage cupboard. Door to airing cupboard housing Immersion hot water tank and header tank above. Electric storage heater.