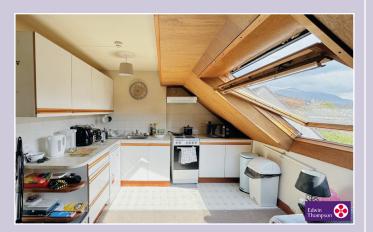

# Lounge / Kitchen

Large Velux window with lovely views. Internal window to hallway. Door to storage cupboard. Door to airing cupboard housing Immersion hot water tank and header tank above. Electric storage heater.

#### Kitchen area

Range of wall and base units with work surfaces. Single drainer sink with taps. Space for free standing cooker and hob. Space for fridge.

#### Services

Water, electricity, and waste are all connected. Each property has their own Immersion tank and header tank for hot water. Electricity cupboard housing all electric meters is located on the first-floor landing. Fire alarm system located on the first-floor landing.