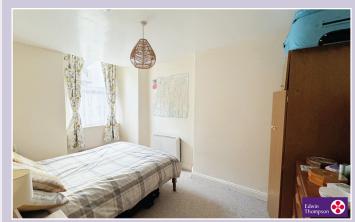

# **Bedroom One**

Double bedroom. Window to side. Electric storage heater.

### **Bedroom Two**

Single or twin bedroom. Window to side. Electric storage heater. Built in cupboard with shelves.

Bathroom

Bath with electric triton shower above. WC. Wash hand basin. Part tiled.

#### **Bedroom One**

Double bedroom. Large Velux window to front. Electric storage heater.

#### Bedroom Two

Double bedroom. Window to front. Views. Electric storage heater.