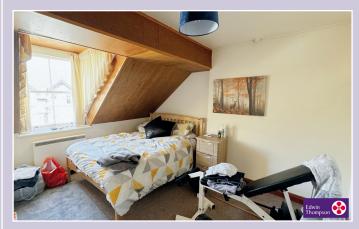

#### **Bedroom One**

Double bedroom. Large Velux window to front. Electric storage heater.

#### Bedroom Two

Double bedroom. Window to front. Views. Electric storage heater.