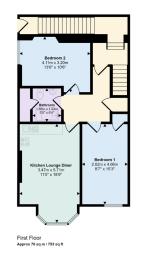

# Accommodation:

Flat A Entrance Front door enters in to: Entrance Porch

Ample room for coats and boots. Part glazed door to :

Entrance Hall Access to all rooms.

Storage Cupboard Airing cupboard housing immersion hot water tank and header tank above. Storage for linnen.

Lounge/Kitchenette Bay window to front. Two electric storage heaters.

#### **Kitchen Area**

Located to one end of the lounge with a mix of wall and base units with work surface. Single drainer sink and taps. Part tiled. Space for free standing elect oven and hob. Space for washing machine. Space for fridge. Window to side.

# **Bedroom One**

Double bedroom. Window to side. Electric storage heater.

### **Bedroom Two**

Single or twin bedroom. Window to side. Electric storage heater. Built in cupboard with shelves.

Bathroom

Bath with electric triton shower above. WC. Wash hand basin. Part tiled.

**16A** 

Ground Floor Approx 68 sq m / 735 sq ft

**16B** 

**16C** 

Second Floor Approx 58 sq m / 624 sq ft

Berwick upon Tweed Carlisle Galashiels Kendal Keswick Newcastle Windermere

Edwin Thompson is the generic trading name for Edwin Thompson Property Services Limited, a Limited Company registered in England and Wales (no. 07428207)