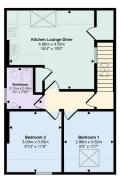

Flat C

**Entrance Hallway** Access to all rooms. Loft hatch.

# Lounge / Kitchen

Large Velux window with lovely views. Internal window to hallway. Door to storage cupboard. Door to airing cupboard housing Immersion hot water tank and header tank above. Electric storage heater.

#### Kitchen area

Range of wall and base units with work surfaces. Single drainer sink with taps. Space for free standing cooker and hob. Space for fridge.

#### **Bedroom One**

Double bedroom. Large Velux window to front. Electric storage heater.

#### Bedroom Two

Double bedroom. Window to front. Views. Electric storage heater.

### Bathroom

Bath with Aqua Tronic electric shower above. WC. Wash hand basin. Part tiled. Window to side. Electric towel rail.

**16A** 

Ground Floor Approx 68 sq m / 735 sq ft

**16B** 

**16C** 

Second Floor Approx 58 sq m / 624 sq ft

Berwick upon Tweed Carlisle Galashiels Kendal Keswick Newcastle Windermere

Edwin Thompson is the generic trading name for Edwin Thompson Property Services Limited, a Limited Company registered in England and Wales (no. 07428207)