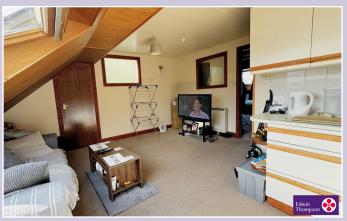

# Lounge / Kitchen

Large Velux window with lovely views. Internal window to hallway. Door to storage cupboard. Door to airing cupboard housing Immersion hot water tank and header tank above. Electric storage heater.