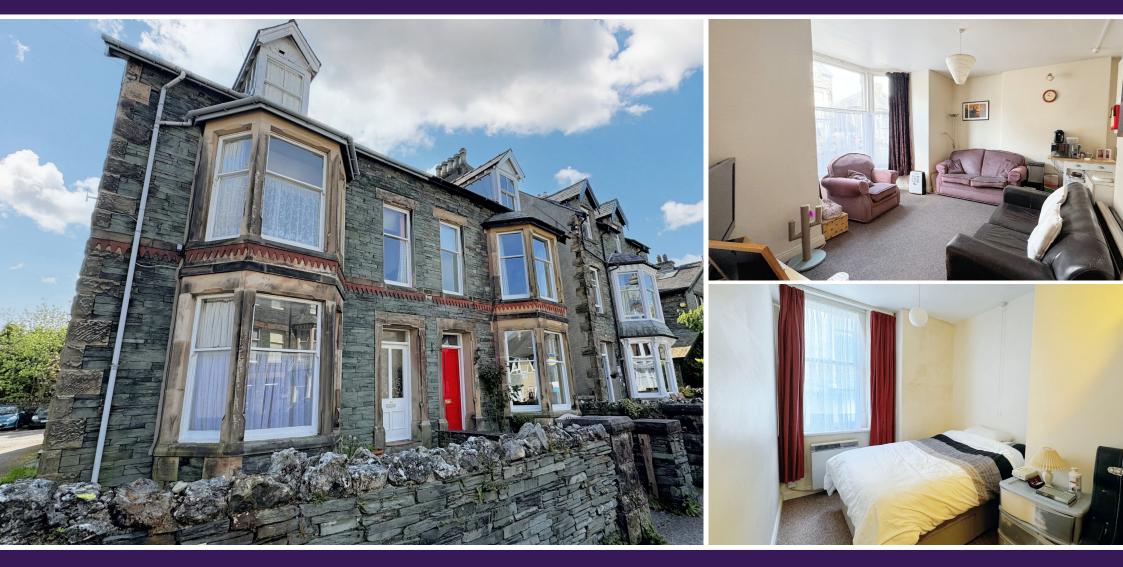

# Brief Résumé

A wonderful investment opportunity. This substantial Victorian end of terrace property was converted to three, two bedroom flats in the late 80's. All currently successfully let on Assured Shorthold Tenancies.

### Description

16 A/B & C Eskin Street was originally built in 1900. The current owner bought the property in 1980 and converted it in 1989. The three flats have been successful residential lets for many years. The property is located within a quiet residential area close to the town centre, the property is conveniently located within a few minutes' easy walking distance of most local amenities.

As you approach the property, there is a Lakeland stone wall bordering the side and front. Beyond this and on the approach to the front door of Flat A is an area for parking one car. Flat A has a lovely bay window in the lounge with a kitchenette, and ample space in the entrance hall for storage. Benefitting from two bedrooms and a bathroom. Flat B & C have their own entrance to the side of the building with an internal staircase taking you to the first floor and Flat B and then the second floor and flat C. Flat B also benefits from a lovely bay window in the lounge with kitchenette, two-bedrooms, bathroom, and storage in the hallway. To the second floor is Flat C. This flat has wonderful views of the surrounding fells from the lounge/kitchen and rooftop views from the two bedrooms and bathroom.

# Accommodation:

Flat A Entrance Front door enters in to: Entrance Porch

Ample room for coats and boots. Part glazed door to :

Entrance Hall Access to all rooms.

Storage Cupboard Airing cupboard housing immersion hot water tank and header tank above. Storage for linnen.

Lounge/Kitchenette Bay window to front. Two electric storage heaters.

#### **Kitchen Area**

Located to one end of the lounge with a mix of wall and base units with work surface. Single drainer sink and taps. Part tiled. Space for free standing elect oven and hob. Space for washing machine. Space for fridge. Window to side.

# **Bedroom One**

Double bedroom. Window to side. Electric storage heater.

### **Bedroom Two**

Single or twin bedroom. Window to side. Electric storage heater. Built in cupboard with shelves.

Bathroom

Bath with electric triton shower above. WC. Wash hand basin. Part tiled.