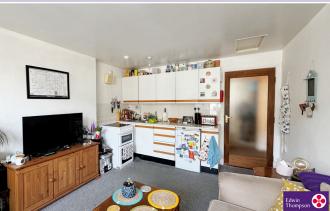

#### **Kitchen Area**

Located to one end of the lounge with a mix of wall and base units with work surface. Single drainer sink and taps. Part tiled. Space for free standing elect oven and hob. Space for washing machine. Space for fridge. Window to side.

# **Kitchen Area**

Located at the end of the lounge, range of wall and base units with work surface. Single drainer sink with tap. Space for freestanding cooker, hob, and fridge.

Bedroom One Double bedroom. Window to side. Electric storage heater.

#### Kitchen area

Range of wall and base units with work surfaces. Single drainer sink with taps. Space for free standing cooker and hob. Space for fridge.