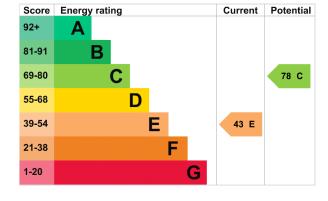

#### **Council Tax**

Edwin Thompson is advised by our client that the council tax band is B. The rate for 2024/2025 is approximately £1853.33

| CA12 4DQ Broadband                      |              |  |  |  |  |
|-----------------------------------------|--------------|--|--|--|--|
| FTTH/FTTP                               | Х            |  |  |  |  |
| Ultrafast Broadband (>=100 Mbps)        | х            |  |  |  |  |
| Superfast Broadband (>24 Mbps)          | $\checkmark$ |  |  |  |  |
| Fibre (FTTC or FTTH or Cable or G.Fast) | $\checkmark$ |  |  |  |  |
| Wireless                                | ✓            |  |  |  |  |
| LLU                                     | ✓            |  |  |  |  |
| ADSL2+                                  | ✓            |  |  |  |  |
| ADSL                                    | ✓            |  |  |  |  |
|                                         |              |  |  |  |  |

Download: 48.1 Mbps

↑ Upload: 4.5 Mbps

\*Information provided by the <u>thinkbroadband.com</u> website.