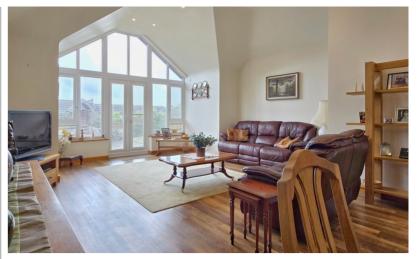

### Lounge/Diner

24' 1" x 16' 10" (7.34m x 5.13m) French doors opening to the garden, vaulted ceiling, underfloor heating, double glazed windows to the side and rear, opening to: