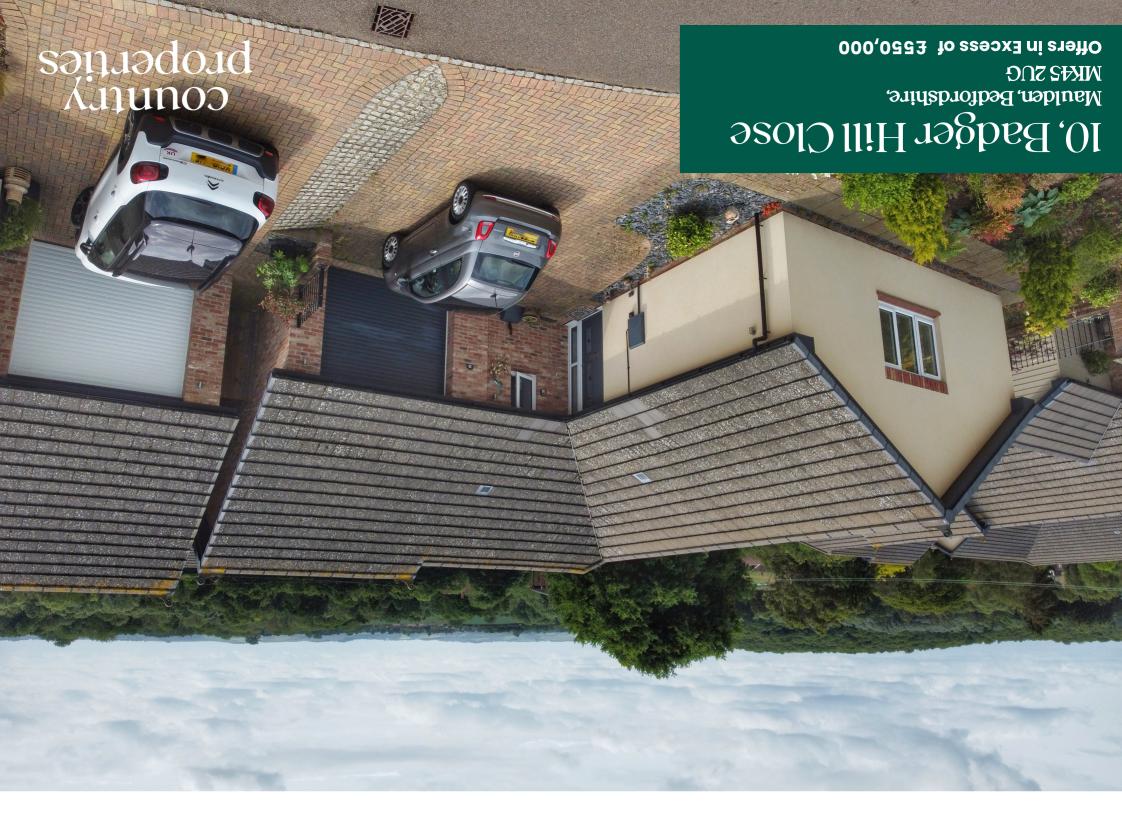

# Nestled on the highly sought-after Badger Hill Close in Maulden, this stunning two bedroom detached bungalow, beautifully built by MJ Hillson, is a perfect future proof home!

- Two double bedrooms, both with fitted wardrobes, and two shower rooms.
- High specification throughout with quartz work surfaces and underfloor heating.
- 55 and over development.
- Large double length garage and off-road parking.
- Open plan living accommodation opening on to the south-facing garden.
- Solar panels and batteries producing storable electricity.

#### Parking

Block paved driveway providing off-road parking for 1-2 cars.