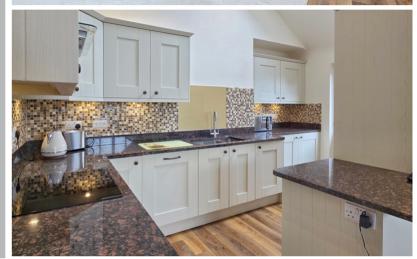

#### Kitchen

13' 9" x 7' 5" (4.19m x 2.26m) A range of base and wall mounted units with quartz work surfaces over, 1.5 basin stainless steel inset sink and drainer with mixer tap, integrated split-level ovens and induction hob, further integrated appliances include fridge freezer, dishwasher and washing machine, Skylight window to the side, underfloor heating, door to the side, storage cupboard.