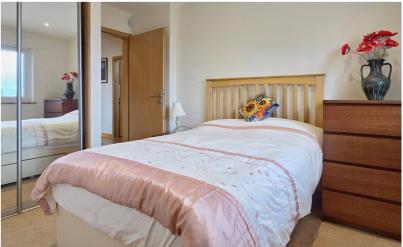

#### Bedroom One

13' 0" x 9' 9" (3.96m x 2.97m) Fitted wardrobes, access to loft, double glazed window to the front, underfloor heating.

#### Bedroom Two

9' 9" x 8' 5" (2.97m x 2.57m) Fitted wardrobes, access to loft, door to garage, double glazed window to the rear, underfloor heating.