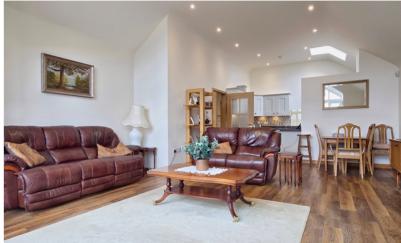

### Lounge/Diner

24' 1" x 16' 10" (7.34m x 5.13m) French doors opening to the garden, vaulted ceiling, underfloor heating, double glazed windows to the side and rear, opening to:

#### Kitchen

13' 9" x 7' 5" (4.19m x 2.26m) A range of base and wall mounted units with quartz work surfaces over, 1.5 basin stainless steel inset sink and drainer with mixer tap, integrated split-level ovens and induction hob, further integrated appliances include fridge freezer, dishwasher and washing machine, Skylight window to the side, underfloor heating, door to the side, storage cupboard.