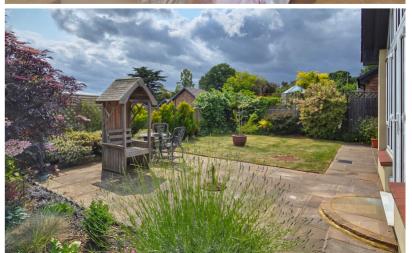

## Rear Garden

Hedge-lined south facing garden, half lawn and half patio with shrub borders, rear access.