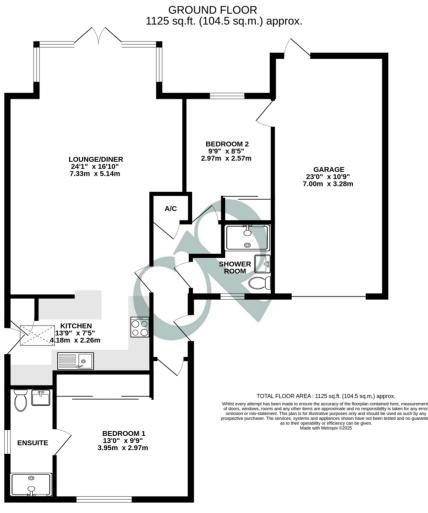

#### **Ground Floor**

### Entrance Hall

UPVC entrance door, airing cupboard housing hot water tank, underfloor heating, double glazed window to the side.

### Lounge/Diner

24' 1" x 16' 10" (7.34m x 5.13m) French doors opening to the garden, vaulted ceiling, underfloor heating, double glazed windows to the side and rear, opening to:

#### Kitchen

13' 9" x 7' 5" (4.19m x 2.26m) A range of base and wall mounted units with quartz work surfaces over, 1.5 basin stainless steel inset sink and drainer with mixer tap, integrated split-level ovens and induction hob, further integrated appliances include fridge freezer, dishwasher and washing machine, Skylight window to the side, underfloor heating, door to the side, storage cupboard.

#### Bedroom One

13' 0" x 9' 9" (3.96m x 2.97m) Fitted wardrobes, access to loft, double glazed window to the front, underfloor heating.

#### Ensuite

A suite comprising of a shower cubicle, low level WC, wash hand basin, heated towel rail, double glazed window to the side.

#### Bedroom Two

9' 9" x 8' 5" (2.97m x 2.57m) Fitted wardrobes, access to loft, door to garage, double glazed window to the rear, underfloor heating.

#### **Shower Room**

A suite comprising of a shower cubicle, low level WC, wash hand basin, double glazed window to the front, heated towel rail.

#### Garage

Integrated garage with power and light.