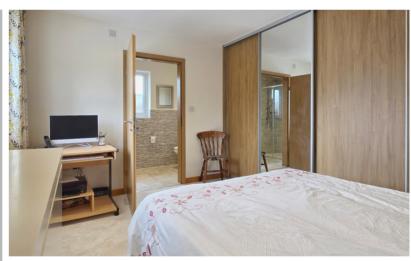

#### Bedroom One

13' 0" x 9' 9" (3.96m x 2.97m) Fitted wardrobes, access to loft, double glazed window to the front, underfloor heating.

#### Ensuite

A suite comprising of a shower cubicle, low level WC, wash hand basin, heated towel rail, double glazed window to the side.

#### Bedroom Two

9' 9" x 8' 5" (2.97m x 2.57m) Fitted wardrobes, access to loft, door to garage, double glazed window to the rear, underfloor heating.