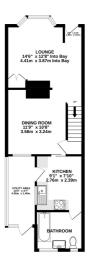

# Trafalgar Street, Gillingham, Kent, ME7 4RL £260,000 Freehold

GROUND FLOOR 513 sq.ft. (47.7 sq.m.) approx.

1ST FLOOR 376 sq.ft. (34.9 sq.m.) approx

TOTAL FLOOR AREA: 1052 sq.ft. (97.7 sq.m.) approx. Whilst every attempt has been made to ensure the accuracy of the floorplan contained here, measurement of doors, windows, rooms and any other items are approximate and no responsibility is taken for any error, omission or mis-statement. This plan is for illustrative purposes only and should be used as such by any prospective purchaser. The services, systems and appliances shown have not been tested and no guarante as to their operability or efficiency can be given. Made with Metropix E2024

#### Description

Guide Price: £260,000 to £280,000 - Offered with no onward chain, this charming three-bedroom mid-terrace home is ideal for those looking to get onto the property ladder, downsize, or a possible Buy to Let investment. The property boasts generous living space, contemporary decor and with Gillingham High Street and its Train Station within a 1-mile radius the location is perfect. The accommodation offers an entrance porch, lounge with beautiful bay window flooding the room with natural light, a separate dining room/second reception room providing access to a cellar for additional storage. A newly fitted modern kitchen and bathroom with shower over bath, both finished to a high standard and a handy utility area which leads out to the garden. Upstairs three separate good size bedrooms, with the main benefitting from built in wardrobes. Externally a front garden and an easy to maintain south east facing garden measuring approximately 40 x 14 ft with patio area's, artificial lawn and established plant borders. This home is turn key ready and will be popular, so call the Greyfox sales team in Rainham to book your viewing today.