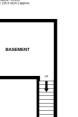

BASEMENT LEVEL 163 sq.ft. (15.2 sq.m.) approx.

1ST FLOOR 376 sq.ft. (34.9 sq.m.) approx

TOTAL FLOOR AREA: 1052 sq.ft. (97.7 sq.m.) approx. Whilst every attempt has been made to ensure the accuracy of the floorplan contained here, measurement of doors, windows, rooms and any other items are approximate and no responsibility is taken for any error, omission or mis-statement. This plan is for illustrative purposes only and should be used as such by any prospective purchaser. The services, systems and appliances shown have not been tested and no guarante as to their operability or efficiency can be given. Made with Metropix E2024