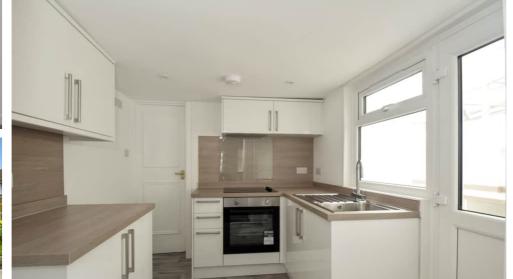

#### Description

Guide Price: £260,000 to £280,000 - Offered with no onward chain, this charming three-bedroom mid-terrace home is ideal for those looking to get onto the property ladder, downsize, or a possible Buy to Let investment. The property boasts generous living space, contemporary decor and with Gillingham High Street and its Train Station within a 1-mile radius the location is perfect. The accommodation offers an entrance porch, lounge with beautiful bay window flooding the room with natural light, a separate dining room/second reception room providing access to a cellar for additional storage. A newly fitted modern kitchen and bathroom with shower over bath, both finished to a high standard and a handy utility area which leads out to the garden. Upstairs three separate good size bedrooms, with the main benefitting from built in wardrobes. Externally a front garden and an easy to maintain south east facing garden measuring approximately 40 x 14 ft with patio area's, artificial lawn and established plant borders. This home is turn key ready and will be popular, so call the Greyfox sales team in Rainham to book your viewing today.

#### **Key Features**

- Chain Free
- Two Reception Rooms & Cellar
- Three Separate Generous Bedrooms
- Newly Fitted Kitchen & Bathroom
- Contemporary Decor Throughout
- Utility Area
- Close To Gillingham High Street & Train Station
- South East Facing Garden