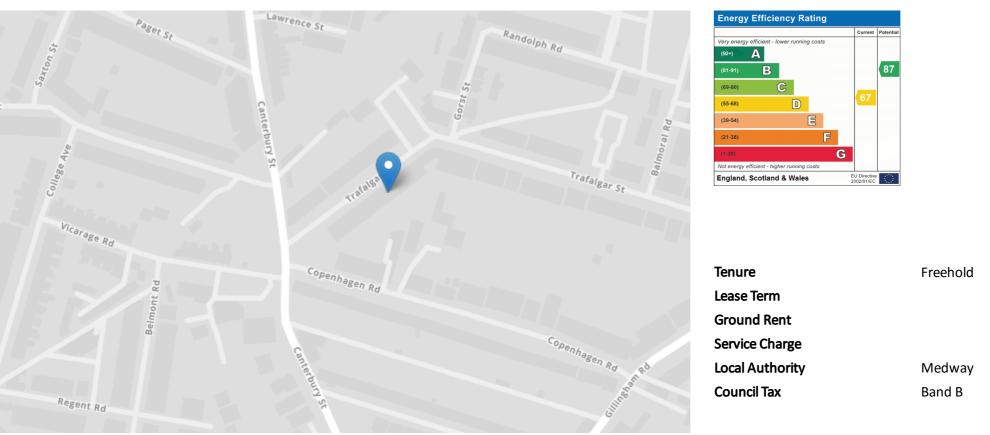

an outdoor pool, a golf course, Medway Park Sports Centre and more.



1ST FLOOR 376 sq.ft. (34.9 sq.m.) approx



TOTAL FLOOR AREA: 1052 sq.ft. (97.7 sq.m.) approx. Whilst every attempt has been made to ensure the accuracy of the floorplan contained here, measurement of doors, windows, rooms and any other items are approximate and no responsibility is taken for any error, omission or mis-statement. This plan is for illustrative purposes only and should be used as such by any prospective purchaser. The services, systems and appliances shown have not been tested and no guarante as to their operability or efficiency can be given. Made with Metropix E2024

BASEMENT LEVEL 163 sq.ft. (15.2 sq.m.) approx.

















## **Property Location**

# Trafalgar Street, Gillingham, Kent, ME7 4RL



## **Greyfox Walderslade**

Unit 2, Thetford House Walderslade Village Centre Walderslade Road Chatham Kent ME5 9LR Tel: 01634 672227 Email: walderslade@greyfox.co.uk

#### **Greyfox Rainham**

67C High Street Rainham Kent ME8 7HS

Tel: 01634 377737 Email: rainham@greyfox.co.uk

#### Agent Notes

These particulars are prepared as a general guide to a broad description of the property and should not be relied upon as a statement or representation of fact and do not constitute part of an offer or contract. The seller does not make or give nor do our employees or Greyfox have authority to make or give any representation or warranty to the property. We have not carried out a structural survey and the services, appliances and specific fittings have not been tested. All photographs, measuremen