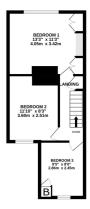

1ST FLOOR 376 sq.ft. (34.9 sq.m.) approx

TOTAL FLOOR AREA: 1052 sq.ft. (97.7 sq.m.) approx. Whilst every attempt has been made to ensure the accuracy of the floorplan contained here, measurement of doors, windows, rooms and any other items are approximate and no responsibility is taken for any error, omission or mis-statement. This plan is for illustrative purposes only and should be used as such by any prospective purchaser. The services, systems and appliances shown have not been tested and no guarante as to their operability or efficiency can be given. Made with Metropix E2024

#### Description

Guide Price: £260,000 to £280,000 - Offered with no onward chain, this charming three-bedroom mid-terrace home is ideal for those looking to get onto the property ladder, downsize, or a possible Buy to Let investment. The property boasts generous living space, contemporary decor and with Gillingham High Street and its Train Station within a 1-mile radius the location is perfect. The accommodation offers an entrance porch, lounge with beautiful bay window flooding the room with natural light, a separate dining room/second reception room providing access to a cellar for additional storage. A newly fitted modern kitchen and bathroom with shower over bath, both finished to a high standard and a handy utility area which leads out to the garden. Upstairs three separate good size bedrooms, with the main benefitting from built in wardrobes. Externally a front garden and an easy to maintain south east facing garden measuring approximately 40 x 14 ft with patio area's, artificial lawn and established plant borders. This home is turn key ready and will be popular, so call the Greyfox sales team in Rainham to book your viewing today.