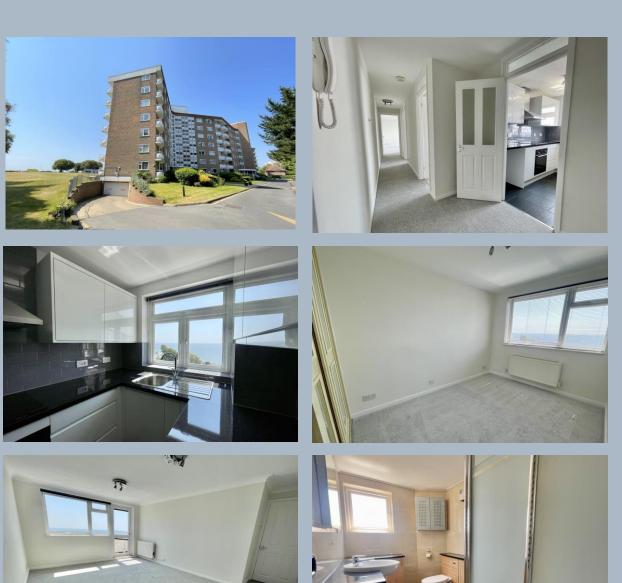

The development is entered via a secure entry phone system giving access to a well-maintained communal hallway with stairs and lifts rising to all floors. On entering the apartment there is a bright and welcoming hallway providing access to all accommodation. There is a living/dining room with window to front aspect enjoying fantastic sea views, a door providing access to a good-sized balcony. A separate, newly refitted kitchen with contrasting work surface offers further views towards the sea has been re-fitted with a range of base and eye level units.

There are two bedrooms with integrated wardrobes, both of which are double in size and offer fabulous sea views. The bedrooms are served by a luxury fitted shower room with a modern suite comprising oversized shower enclosure, WC and wash basin. The apartment is complete with a useful storage cupboard. The property further benefits from residents underground parking and no onward chain.