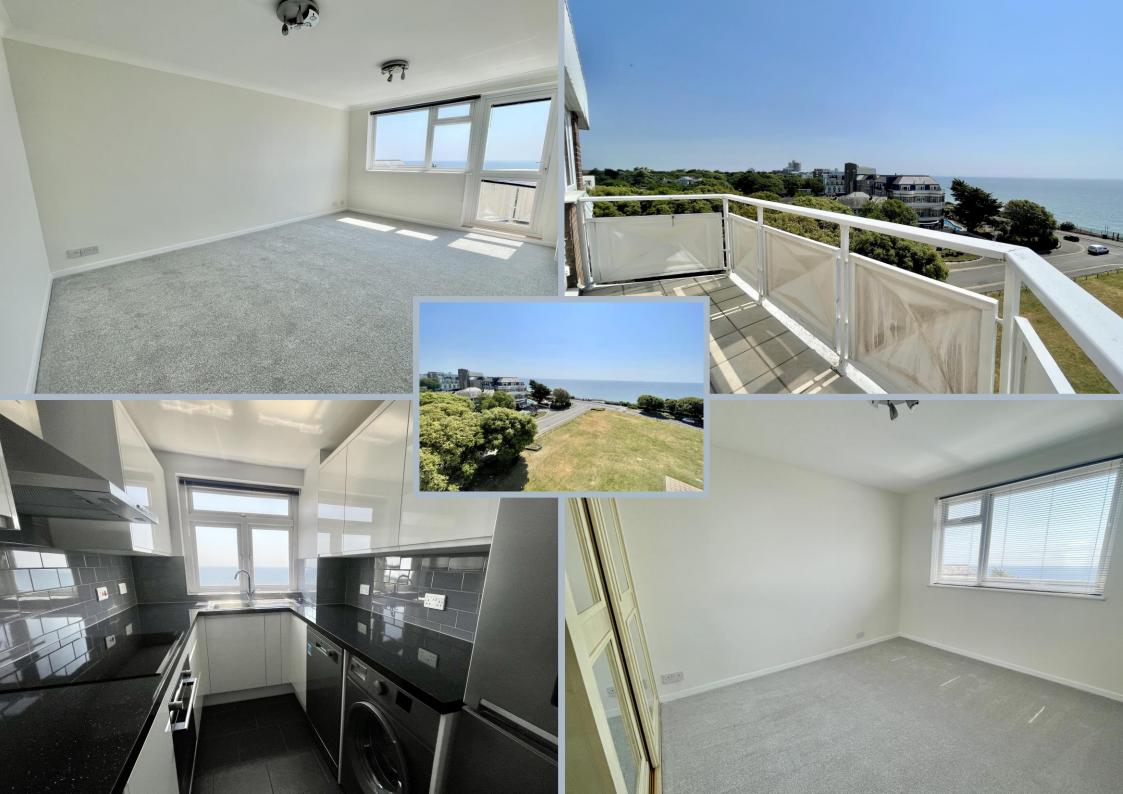

A beautifully refurbished top floor, beach front apartment offering stunning sea views towards the Isle of Wight. Located on the East Cliff the property is conveniently located less than 0.5 mile from Bournemouth Town Centre offering a wealth of high street shops, bars and restaurants.

The development is entered via a secure entry phone system giving access to a well-maintained communal hallway with stairs and lifts rising to all floors. On entering the apartment there is a bright and welcoming hallway providing access to all accommodation. There is a living/dining room with window to front aspect enjoying fantastic sea views, a door providing access to a good-sized balcony. A separate, newly refitted kitchen with contrasting work surface offers further views towards the sea has been re-fitted with a range of base and eye level units.

There are two bedrooms with integrated wardrobes, both of which are double in size and offer fabulous sea views. The bedrooms are served by a luxury fitted shower room with a modern suite comprising oversized shower enclosure, WC and wash basin. The apartment is complete with a useful storage cupboard. The property further benefits from residents underground parking and no onward chain.