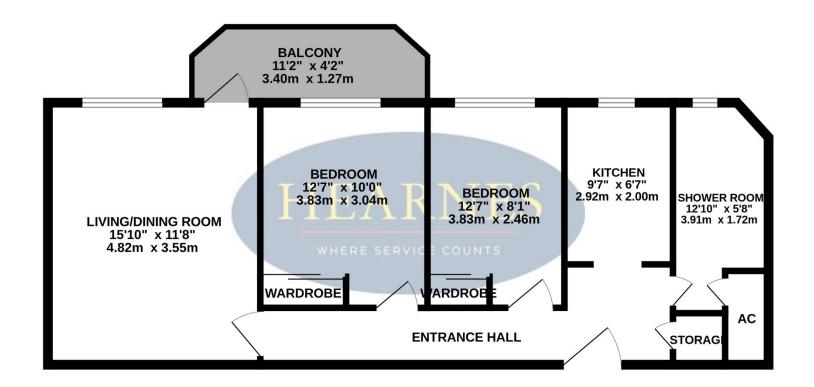

SIXTH FLOOR 688 sq.ft. (63.9 sq.m.) approx.

TOTAL FLOOR AREA : 688 sq.ft. (63.9 sq.m.) approx.

Whilst every attempt has been made to ensure the accuracy of the floorplan contained here, measurements of dors, windows, rooms and any other items are approximate and no responsibility is taken for any error, omission or mis-statement. This plan is for illustrative purposes only and should be used as such by any prospective purchaser. The services, systems and appliances shown have not been tested and no guarantee as to their operability or efficiency can be given. Made with Metropix @2023