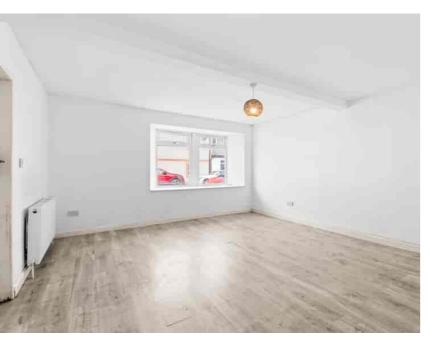

### Public Room/Bedroom One

4.17m x 5.36m (13' 8" x 17' 7") A spacious second apartment or Master bedroom, conveniently located on the lower level complete with neutral decor, laminate flooring and two double glazed windows to the front.

#### Bedroom Two

4.17m x 5.36m (13' 8" x 17' 7") Impressive sized bedroom offering white décor, fitted carpet and double glazed windows to the front and rear.

#### **Bedroom Three**

3.94m x 5.36m (12' 11" x 17' 7") Impressive sized bedroom offering white décor, fitted carpet and double glazed windows to the front and rear.