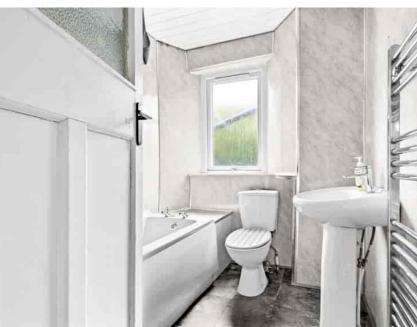

#### Bathroom

1.97m x 2.18m (6' 6" x 7' 2") Three piece white suite comprising of WC, wash hand basin with mains operated shower over bath, grey wet wall finish to walls, ceiling spotlights, vinyl flooring and double glazed opaque window to the rear.