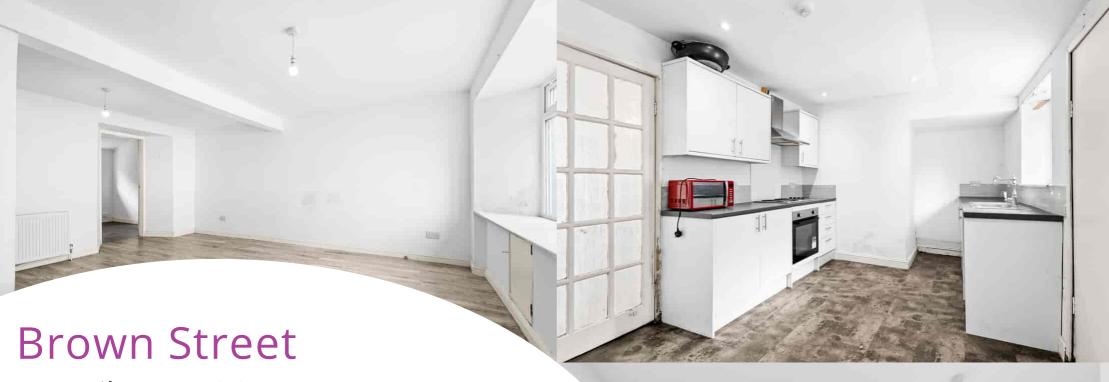

# Lounge

4.86m x 5.92m (15' 11" x 19' 5") Generous proportioned main apartment offering neutral décor, laminate flooring, two double glazed windows to the front and door access to kitchen.

# Kitchen/Dining

4.86m x 2.92m (15' 11" x 9' 7") Fitted kitchen offering ample wall and base units, integrated four burner electric hob and extractor hood, glass splashback, stainless steel sink and drainer, plumbing space for washing machine and fridge freezer, vinyl flooring, ceiling spotlights, two double glazed windows to the rear and door access to rear.