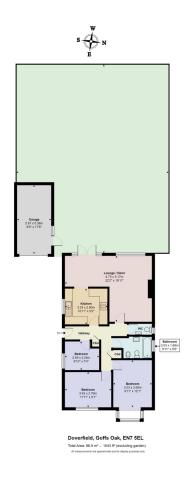

lly located with a parade of local shops nearby and easy reach of Goffs Oak, Cuffley & Cheshunt amenities. Cuffley Station is just over a mile's walk away and takes you into Moorgate. Cheshunt Station is a short drive away and takes you to Liverpool Street. There are excellent road links such as the A10, M25 & M11. With its quiet and affluent surroundings, viewings are highly advised to appreciate what this home has to offer you! Contact Woodhouse today to arrange a visit, viewings available 7 days a week.

## **FEATURES**

- Check out the Virtual Tour
- Chain-free
- Detached Bungalow
- 3 Bedrooms
- 4-piece Bathroom

- Extra Cloakroom
- Lounge / Diner
- Beautiful large West-facing Garden
- Garage & Driveway
- Quiet cul-de-sac in desirable Goffs Oak neighbourhood









## **FLOORPLAN**