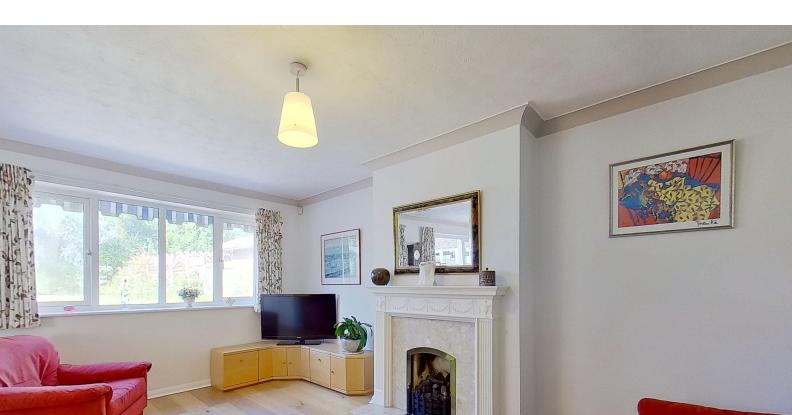

This lovely bungalow is well-presented and its welcoming feel encompasses a Lounge-Diner that leads to the Kitchen, 3 x Bedrooms, a 4-piece Bathroom, and an extra Cloakroom.

Externally to the front there is off-street parking that leads to the Garage. To the rear there is a beautiful west-facing Garden offering plenty of space and natural daylight incoming, with the added benefit of not being overlooked. There is a patio area as well as a shed.