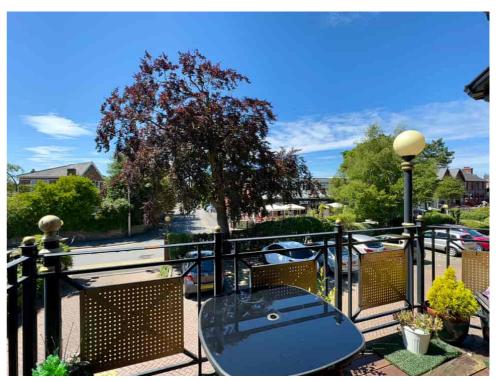

As you enter, you'll be greeted by an inviting ENTRANCE HALL with built-in storage, providing practicality and space optimisation. The FRONT-FACING LOUNGE/DINING AREA is bathed in natural light, thanks to its sunny WEST-FACING BALCONY, creating a warm and welcoming atmosphere.