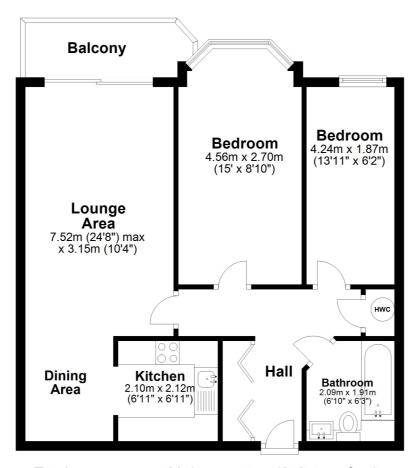

## **Ground Floor**

Approx. 60.1 sq. metres (646.4 sq. feet)

Total area: approx. 60.1 sq. metres (646.4 sq. feet)

Plan produced using PlanUp.