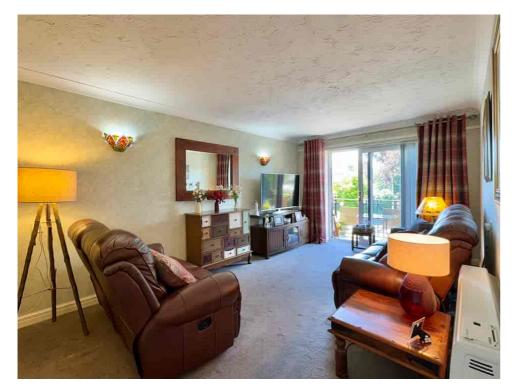

As you enter, you'll be greeted by an inviting ENTRANCE HALL with built-in storage, providing practicality and space optimisation. The FRONT-FACING LOUNGE/DINING AREA is bathed in natural light, thanks to its sunny WEST-FACING BALCONY, creating a warm and welcoming atmosphere.

Adjacent to the living space, you'll find a MODERN KITCHEN equipped with all the essentials. The apartment boasts TWO COMFORTABLE BEDROOMS and BATHROOM.

The communal areas of York Manor are well maintained, ensuring a pleasant environment for all residents. Additionally, the presence of a HOUSE MANAGER provides peace of mind.