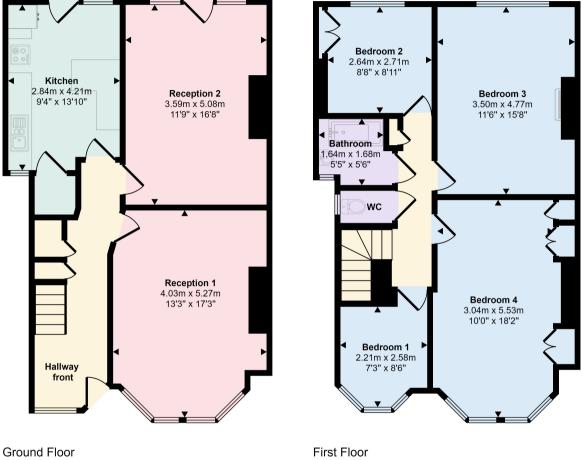

## **FLOORPLAN & EPC**

Approx Gross Internal Area 126 sq m / 1357 sq ft

Approx 63 sq m / 680 sq ft

Approx 63 sq m / 677 sq ft

This floorplan is only for illustrative purposes and is not to scale. Measurements of rooms, doors, windows, and any items are approximate and no responsibility is taken for any error, omission or mis-statement. Icons of items such as bathroom suites are representations only and may not look like the real items. Made with Made Snappy 360.