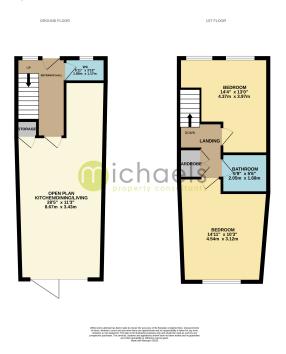

#### Floorplans

#### **Entrance Hall**

#### WC

1.17m x 1.80m (3' 10" x 5' 11")

## Open Plan Ktichen/Living/Dinin g

3.43m x 8.67m (11' 3" x 28' 5")

# Landing Bedroom One

3.12m x 4.54m (10' 3" x 14' 11")

#### **Bedroom Two**

3.97m x 4.37m (13' 0" x 14' 4")

#### **Bathroom**

1.68m x 2.05m (5' 6" x 6' 9")