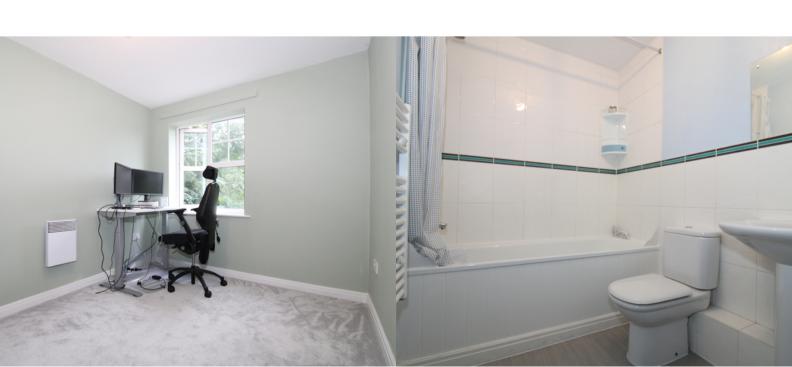

## **BEDROOM TWO**

3.38m x 2.54m (11' 1" x 8' 4")

A good size room with window to the rear aspect. Radiator.

#### **BATHROOM**

2.04m x 1.69m (6' 8" x 5' 7")

Partially tiled bathroom comprising; side panel bath with mixer tap and shower attachment, wash hand basin and w/c. Heated towel radiator.