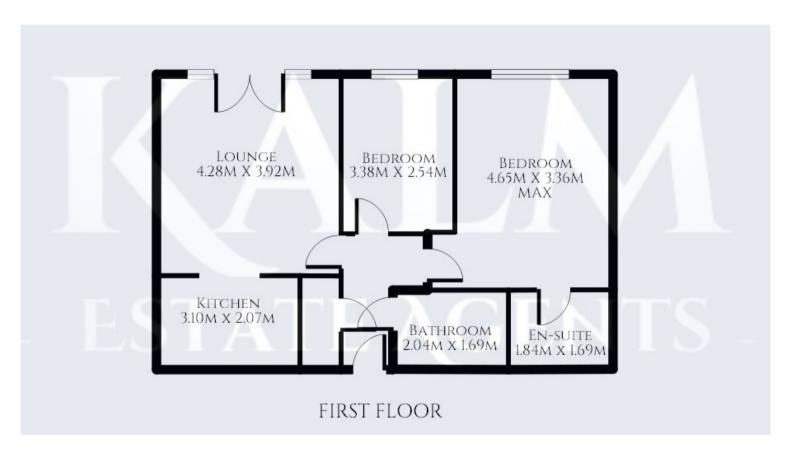

## **FIRST FLOOR**

#### **ENTRANCE HALLWAY**

Doors to lounge, bedrooms and bathroom. Storage cupboard housing the hot water tank.

## LOUNGE

4.28m x 3.92m (14' 1" x 12' 10")

A great size room with window to the rear aspect, radiator. Opening to the kitchen.

## **KITCHEN**

3.10m x 2.07m (10' 2" x 6' 9")

Refitted kitchen with Gloss doors comprising a range of wall and base units with worksurface over. Stainless steel sink and drainer. Space for washing machine and fridge/freezer.

#### **BEDROOM ONE**

4.65m x 3.36m (15' 3" x 11' 0")

Double bedroom with window to the rear aspect. Radiator. Door to en-suite shower room.

## **EN-SUITE SHOWER ROOM**

1.84m x 1.69m (6' 0" x 5' 7")

Partially tiled comprising; corner shower enclosure with sliding doors and thermostatic shower, wash hand basin and w/c. Heated towel radiator.

## **BEDROOM TWO**

3.38m x 2.54m (11' 1" x 8' 4")

A good size room with window to the rear aspect. Radiator.

#### **BATHROOM**

2.04m x 1.69m (6' 8" x 5' 7")

Partially tiled bathroom comprising; side panel bath with mixer tap and shower attachment, wash hand basin and w/c. Heated towel radiator.