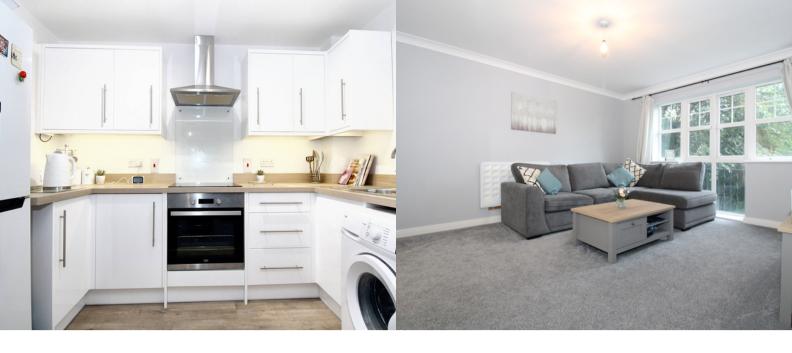

## LOUNGE

4.28m x 3.92m (14' 1" x 12' 10")

A great size room with window to the rear aspect, radiator. Opening to the kitchen.

## **KITCHEN**

3.10m x 2.07m (10' 2" x 6' 9")

Refitted kitchen with Gloss doors comprising a range of wall and base units with worksurface over. Stainless steel sink and drainer. Space for washing machine and fridge/freezer.