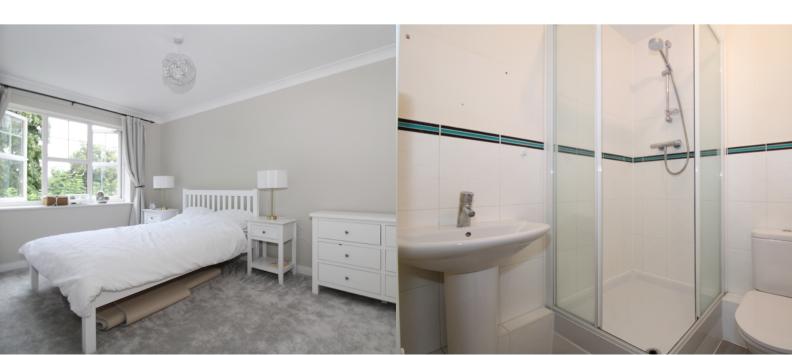

#### **BEDROOM ONE**

4.65m x 3.36m (15' 3" x 11' 0")

Double bedroom with window to the rear aspect. Radiator. Door to en-suite shower room.

## **EN-SUITE SHOWER ROOM**

1.84m x 1.69m (6' 0" x 5' 7")

Partially tiled comprising; corner shower enclosure with sliding doors and thermostatic shower, wash hand basin and w/c. Heated towel radiator.