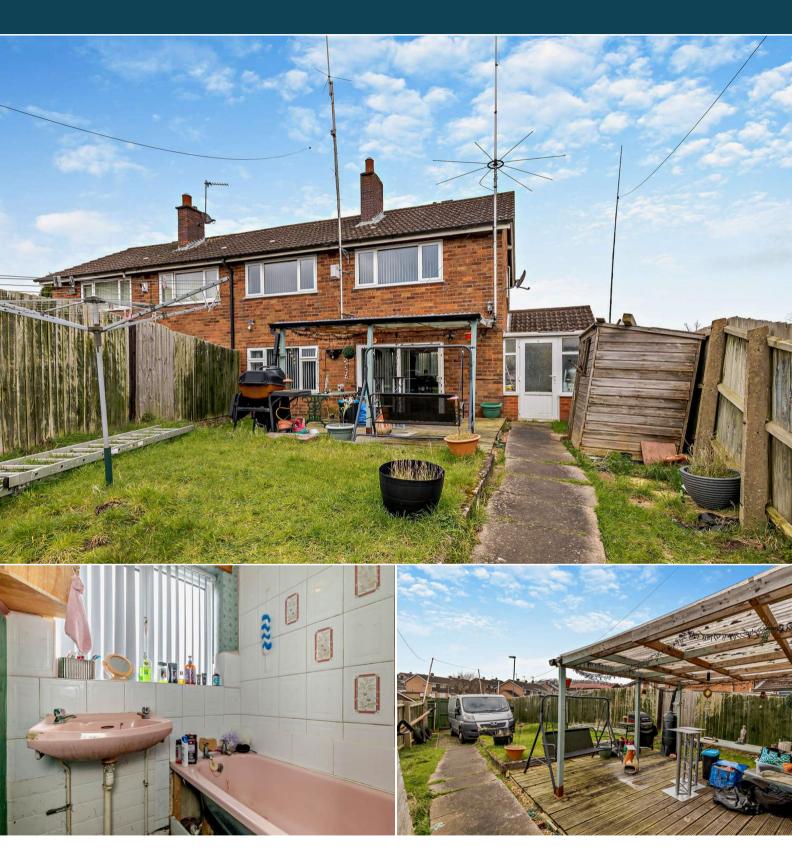

## Brindley Crescent Cannock

Bettermove are proud to present this 3 bedroom semi-detached house in Cannock.

The property benefits from double glazing, gas central heating throughout and has off street parking available via the rear of the property.

The council tax band is A.

The interior of this beautifully presented property comprises a spacious living room, dining room and fitted kitchen on the ground floor. The first floor consists of 3 bedrooms and the family bathroom. The exterior boasts a private rear garden, perfect for enjoying the summer months.