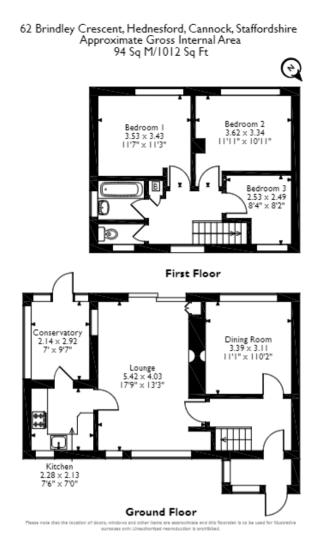

The council tax band is A.

The interior of this beautifully presented property comprises a spacious living room, dining room and fitted kitchen on the ground floor. The first floor consists of 3 bedrooms and the family bathroom. The exterior boasts a private rear garden, perfect for enjoying the summer months.