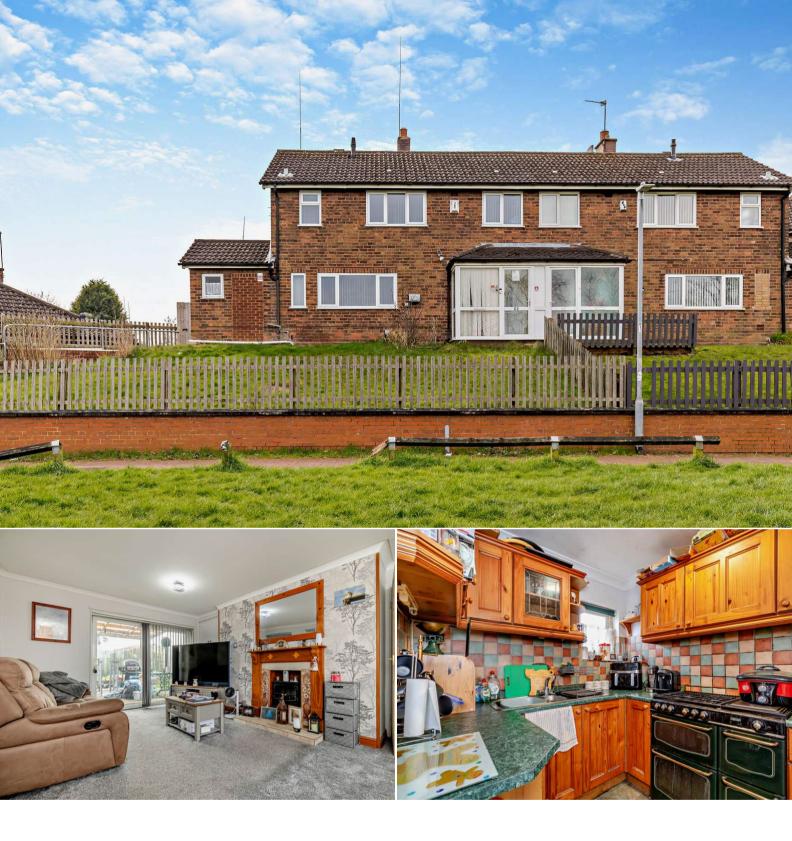

## Brindley Crescent Cannock

Bettermove are proud to present this 3 bedroom semi-detached house in Cannock.

The property benefits from double glazing, gas central heating throughout and has off street parking available via the rear of the property.

The council tax band is A.

The interior of this beautifully presented property comprises a spacious living room, dining room and fitted kitchen on the ground floor. The first floor consists of 3 bedrooms and the family bathroom. The exterior boasts a private rear garden, perfect for enjoying the summer months.

Located in the popular town of Cannock, the property is close to a range of amenities, including shops, supermarkets, restaurants and pubs. Excellent transport connections can be found from the A460, Hednesford train station and many local bus routes.