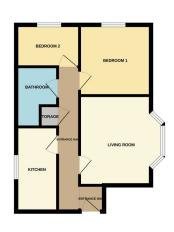

#### **ENTRANCE**

Door to front, door to hall.

#### **ENTRANCE HALL**

Phone intercom and cupboard

## **LOUNGE**

12' 2"  $\times$  12' 2" (3.71m  $\times$  3.71m) (approx) (into bay) Bay window to front.

## **KITCHEN**

11' 8" x 5' 10" (3.56m x 1.78m) (approx) Fitted with a range of base and eye level units with work surfaces over, stainless steel sink unit with mixer tap, plumbing for a washing machine, space for a cooker and space for a fridge / freezer. Window to side.

## **BEDROOM 1**

9' 11" x 9' 9" (3.02m x 2.97m) (approx) Window to side.

## **BEDROOM 2**

9' 2" x 5' 9" (2.79m x 1.75m) (approx) Window to side.

# **BATHROOM**

Fitted with a three piece suite comprising low level W/C, wash hand basin, bath and extractor fan.

## **AGENT NOTES**

The floorplan is for illustrative purposes only. Fixtures and fittings do not represent the current state of the property. Not to scale and is meant as a guide only.