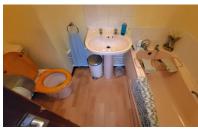

# **BATHROOM**

Fitted with a three piece suite comprising low level W/C, wash hand basin, bath and extractor fan.