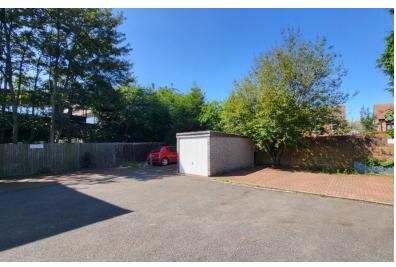

ace for a fridge / freezer. Window to side.

## **BEDROOM 1**

9' 11" x 9' 9" (3.02m x 2.97m) (approx) Window to side.

## **BEDROOM 2**

9' 2" x 5' 9" (2.79m x 1.75m) (approx) Window to side.

# **BATHROOM**

Fitted with a three piece suite comprising low level W/C, wash hand basin, bath and extractor fan.

# **OUTSIDE**

There is to the rear.

## **AGENT NOTES**

The floorplan is for illustrative purposes only. Fixtures and fittings do not represent the current state of the property. Not to scale and is meant as a guide only.

#### **AGENT NOTES**

Leasehold is 30th September 1993 for 125 years there remaining years is 93 . The service and the ground rent is  $\pounds 50$  per month payable to the Marholm Court Management Ltd .

This has been advised by the vendor and held in branch.