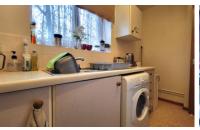

## **KITCHEN**

11' 8" x 5' 10" (3.56m x 1.78m) (approx) Fitted with a range of base and eye level units with work surfaces over, stainless steel sink unit with mixer tap, plumbing for a washing machine, space for a cooker and space for a fridge / freezer. Window to side.