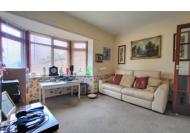

## **LOUNGE**

12' 2"  $\times$  12' 2" (3.71m  $\times$  3.71m) (approx) (into bay) Bay window to front.