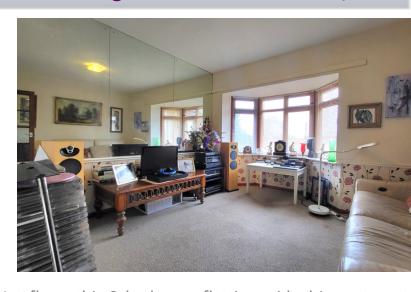

## **LOUNGE**

12' 2"  $\times$  12' 2" (3.71m  $\times$  3.71m) (approx) (into bay) Bay window to front.