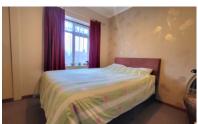

## **BEDROOM 1**

9' 11" x 9' 9" (3.02m x 2.97m) (approx) Window to side.

## **BEDROOM 2**

9' 2" x 5' 9" (2.79m x 1.75m) (approx) Window to side.