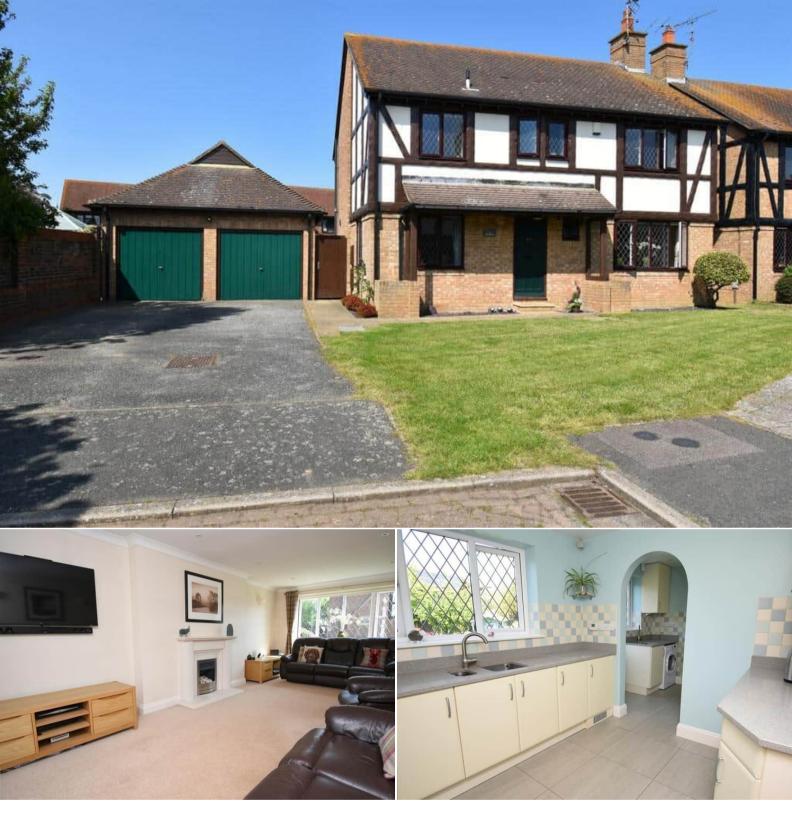

## The Russets Whitstable

Bettermove are proud to present this 4 bedroom detached in Chestfield, available with no forward chain.

The property benefits from double glazing, gas central heating throughout and has off street parking available via a large driveway.

The interior of this gorgeous property comprises an entrance porch, cloakroom/wc, entrance hall, dining room, kitchen, utility, a spacious living room with a fireplace and a large conservatory. The first floor has four bedrooms, the master with an en-suite and the family bathroom.

The exterior boasts a large private rear garden, a front garden and a double garage.

Located in the sought after area of Chestfield, the property is close to a range of amenities, including pubs, shop and supermarkets, as well as Chestfield cricket and golf clubs and coastal areas of Whitstable and Herne Bay.