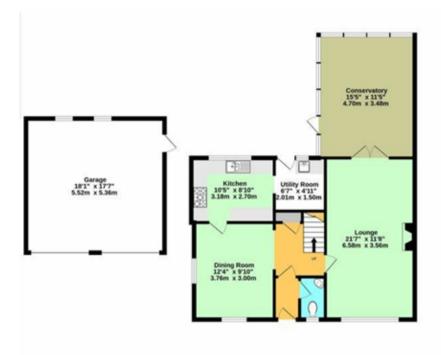

Total Dwelling Area 119m Sq Or 1279ft Sq

Whilst every attempt has been made to ensure the accuracy of the floorplan contained here, measurements of doors, windows, nooms and any other items are approximate and no responsibility is taken for any ensor, omission or mis-statement. This plan is for illustrative purposes only and should be used as such by any prospective purchaser. The services, systems and appliances shoun have not been tested and no guarantee as to their operability or efficiency can be given. Made with Metropic CO203