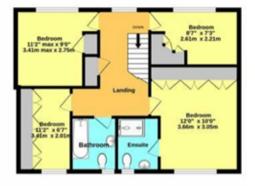

The interior of this gorgeous property comprises an entrance porch, cloakroom/wc, entrance hall, dining room, kitchen, utility, a spacious living room with a fireplace and a large conservatory. The first floor has four bedrooms, the master with an en-suite and the family bathroom.

Total Dwelling Area 119m Sq Or 1279ft Sq

Whilst every attempt has been made to ensure the accuracy of the floorplan contained here, measurements of doors, windows, nooms and any other items are approximate and no responsibility is taken for any ensor, omission or mis-statement. This plan is for illustrative purposes only and should be used as such by any prospective purchaser. The services, systems and appliances shoun have not been tested and no guarantee as to their operability or efficiency can be given. Made with Metropic CO203