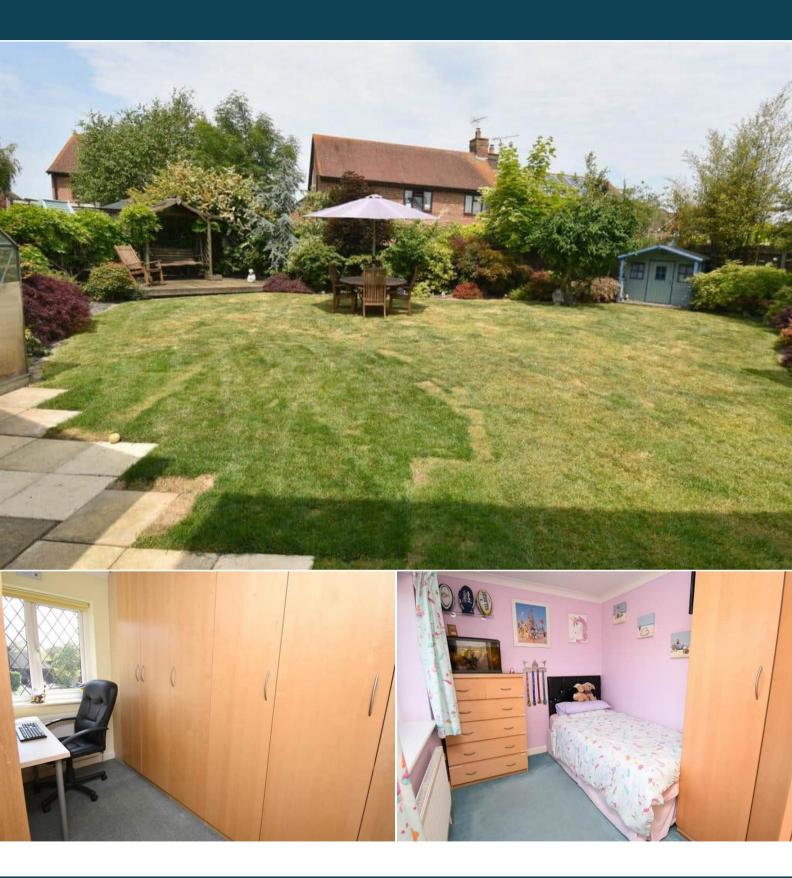

The interior of this gorgeous property comprises an entrance porch, cloakroom/wc, entrance hall, dining room, kitchen, utility, a spacious living room with a fireplace and a large conservatory. The first floor has four bedrooms, the master with an en-suite and the family bathroom.

The exterior boasts a large private rear garden, a front garden and a double garage.

Located in the sought after area of Chestfield, the property is close to a range of amenities, including pubs, shop and supermarkets, as well as Chestfield cricket and golf clubs and coastal areas of Whitstable and Herne Bay.