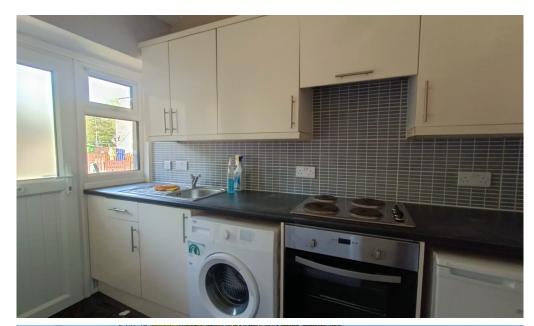

The studio apartment is designed for optimal use of space, offering a comfortable and versatile living area. Its separate kitchen provides a dedicated space for cooking, complete with all the essential appliances and storage. The shower room, with its modern fixtures, is a good use of the limited space.

#### **ACCOMMODATION**

The accommodation currently comprises:

Entrance hall, living area, kitchen and shower room.