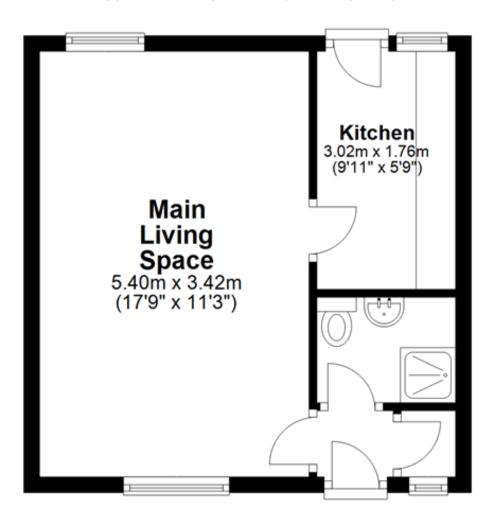

#### **ACCOMMODATION**

The accommodation currently comprises:

Entrance hall, living area, kitchen and shower room.

#### **AREAS**

The property has been measured to the following areas:

| Description   | sq m | sq ft |
|---------------|------|-------|
| 3 Duke Street | 28   | 301   |

E & oe please note that these measurements have been taken from the EPC register.

### **Ground Floor**

Approx. 28.6 sq. metres (307.7 sq. feet)

Total area: approx. 28.6 sq. metres (307.7 sq. feet)