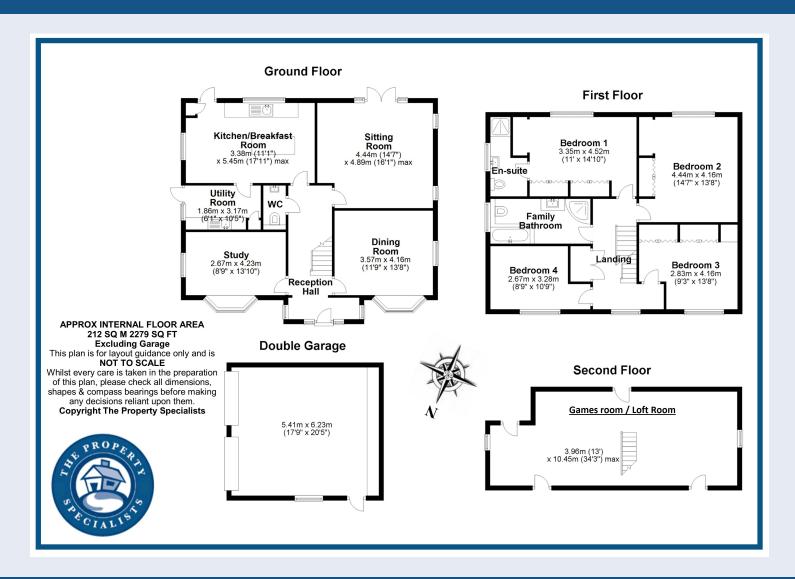

This character home boasts many unique features and sits on a generous plot with the advantage of double electric gates to the rear leading to a fantastic cottage style double garage with ample storage. On entering the property, you are greeted by a light and bright spacious entrance hall with a ground floor cloakroom and three large reception rooms; and a good size fully fitted kitchen breakfast room.

The living room enjoys dual aspect views and features an ornate feature fireplace. The property benefits from a separate dining room and a fantastic size study which is ideal for those that wish to work from home.

On the first floor there are four large double bedrooms with the principal bedroom having the advantage of a modern en-suite shower which is in addition to a large family bathroom. On the landing there is a separate staircase leading to the top floor where there is an amazing games room / loft room which is over 30ft which is an fantastic space.