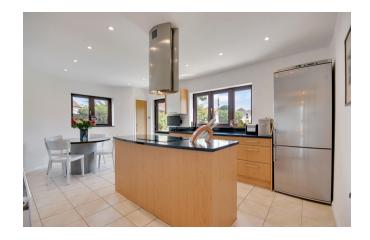

This character home boasts many unique features and sits on a generous plot with the advantage of double electric gates to the rear leading to a fantastic cottage style double garage with ample storage. On entering the property, you are greeted by a light and bright spacious entrance hall with a ground floor cloakroom and three large reception rooms; and a good size fully fitted kitchen breakfast room.