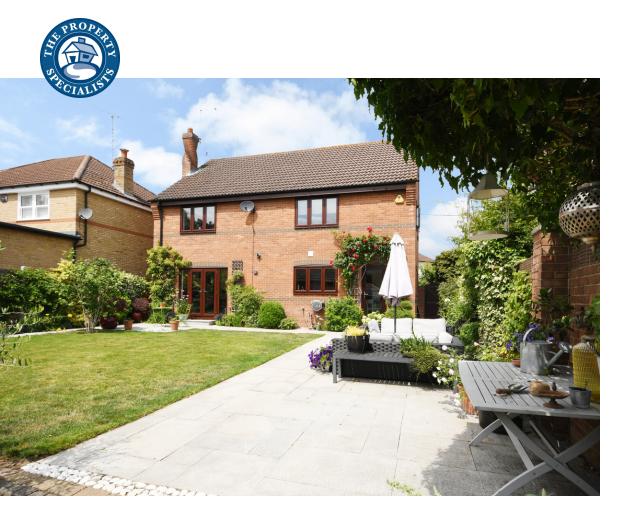

Outside the property there is an attractive front garden which is neatly manicured, and the rear garden has a variety of climbers and shrubs and enjoys a sunny aspect. As previously mentioned, the detached double garage can be accessed via a set of double electric gates with the advantage of secure parking and inside it has been designed to a high standard and perfect for those that enjoy tinkering or storing classic cars.