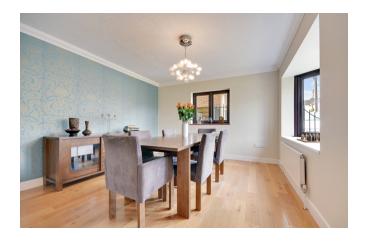

This character home boasts many unique features and sits on a generous plot with the advantage of double electric gates to the rear leading to a fantastic cottage style double garage with ample storage. On entering the property, you are greeted by a light and bright spacious entrance hall with a ground floor cloakroom and three large reception rooms; and a good size fully fitted kitchen breakfast room.

The living room enjoys dual aspect views and features an ornate feature fireplace. The property benefits from a separate dining room and a fantastic size study which is ideal for those that wish to work from home.