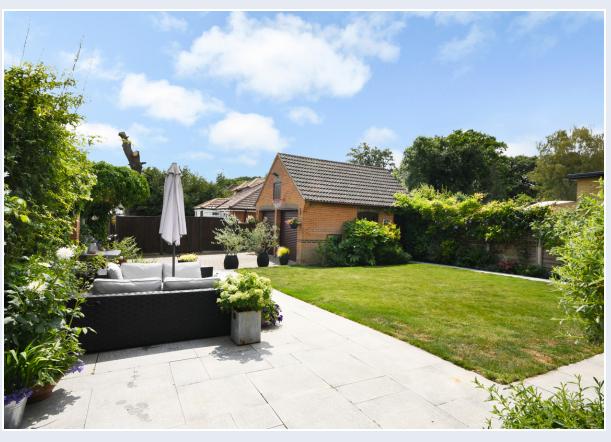

Outside the property there is an attractive front garden which is neatly manicured, and the rear garden has a variety of climbers and shrubs and enjoys a sunny aspect. As previously mentioned, the detached double garage can be accessed via a set of double electric gates with the advantage of secure parking and inside it has been designed to a high standard and perfect for those that enjoy tinkering or storing classic cars.