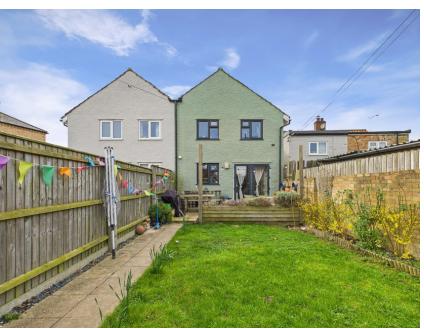

Rear Garden

Enclosed garden. Patio area. Lawn area. Mature borders. Gravelled shared parking area to the rear.

Disclaimer

Whilst we have endeavoured to prepare our sales particulars accurately none of the services, appliances or equipment have been tested. A buyer should satisfy themselves on such matters prior to purchase. Any measurements or distances mentioned in these particulars are for guide reference only. If such particulars are fundamental to a purchase, buyers should rely on their own enquiries. All enquiries should be directed to King & Partners in the first instance.