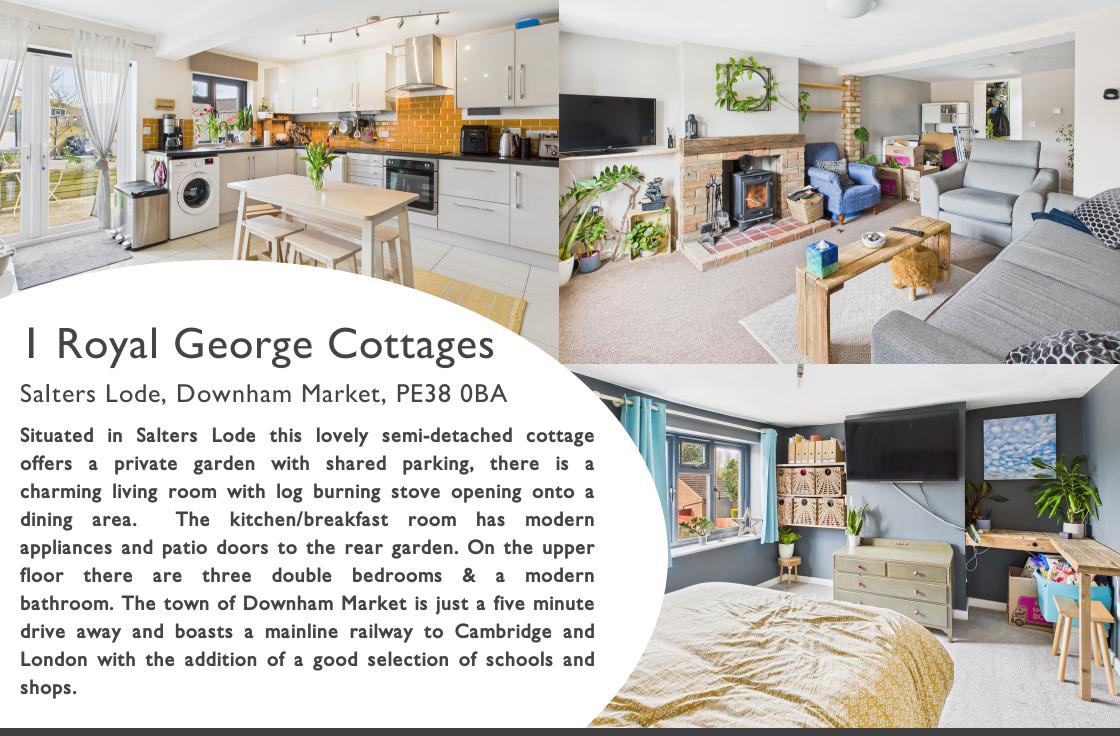

Living Room

10' 7"  $\times$  12' 6" (3.23m  $\times$  3.81m) UPVC Double glazed window to front. Cast iron wood burning stove to fireplace. Radiator.

Dining Area

7' 7"  $\times$  10' 2" (2.31m  $\times$  3.10m) Staircase to first floor. Under stairs storage cupboard. Radiator. Heating controls.

Kitchen/Breakfast Room

14' 1"  $\times$  15' 7" (4.29m  $\times$  4.75m) UPVC double glazed window to rear. Fitted with a range of wall and base units with worktop over incorporating a stainless steel sink and drainer with mixer tap. Built in electric oven and hob with extractor hood. Space for washing machine, dishwasher and fridge freezer. Tiled floor. Patio doors to rear garden.

First Floor Landing

Storage cupboard.

Bedroom I

II' 0"  $\times$  13' 3" (3.35m  $\times$  4.04m) UPVC double glazed window to front. Radiator.

Bedroom 2

14' 2"  $\times$  7' 6" (4.32m  $\times$  2.29m) UPVC double glazed window to rear. Radiator.

Bedroom 3

14' 4"  $\times$  7' 6" (4.37m  $\times$  2.29m) UPVC double glazed window to rear. Radiator.

Bathroom

7' 8"  $\times$  6' 5" (2.34m  $\times$  1.96m) Bath with shower mixer tap and screen. W.C. Wash hand basin. Tiled floor. Heated towel rail. Extractor fan.

Rear Garden

Enclosed garden. Patio area. Lawn area. Mature borders. Gravelled shared parking area to the rear.

Disclaimer

Whilst we have endeavoured to prepare our sales particulars accurately none of the services, appliances or equipment have been tested. A buyer should satisfy themselves on such matters prior to purchase. Any measurements or distances mentioned in these particulars are for guide reference only. If such particulars are fundamental to a purchase, buyers should rely on their own enquiries. All enquiries should be directed to King & Partners in the first instance.