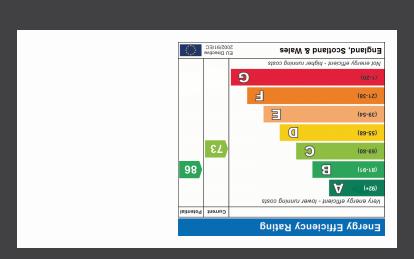

9 Market Place, Downham Market PE38 9DG 01366 385588 info@kingpartners.co.uk





Downham Road

Salters Lode



SALES • LETTINGS • MORTGAGES

(01366 385588 🌙)

info@kingpartners.co.uk



Offers in Excess of £220,000







Part Glazed UPVC Door To

Living Room

10' 7"  $\times$  12' 6" (3.23m  $\times$  3.81m) UPVC Double glazed window to front. Cast iron wood burning stove to fireplace. Radiator.

Dining Area

7' 7"  $\times$  10' 2" (2.31m  $\times$  3.10m) Staircase to first floor. Under stairs storage cupboard. Radiator. Heating controls.

Kitchen/Breakfast Room

14' 1"  $\times$  15' 7" (4.29m  $\times$  4.75m) UPVC double glazed window to rear. Fitted with a range of wall and base units with worktop over incorporating a stainless steel sink and drainer with mixer tap. Built in electric oven and hob with extractor hood. Space for washing machine, dishwasher and