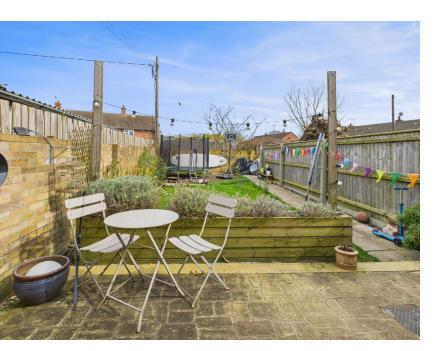

Rear Garden

Enclosed garden. Patio area. Lawn area. Mature borders. Gravelled shared parking area to the rear.

Disclaimer

Whilst we have endeavoured to prepare our sales particulars accurately none of the services, appliances or equipment have been tested. A buyer should satisfy themselves on such matters prior to purchase. Any measurements or distances mentioned in these particulars are for guide reference only. If such particulars are fundamental to a purchase, buyers should rely on their own enquiries. All enquiries should be directed to King & Partners in the first instance.