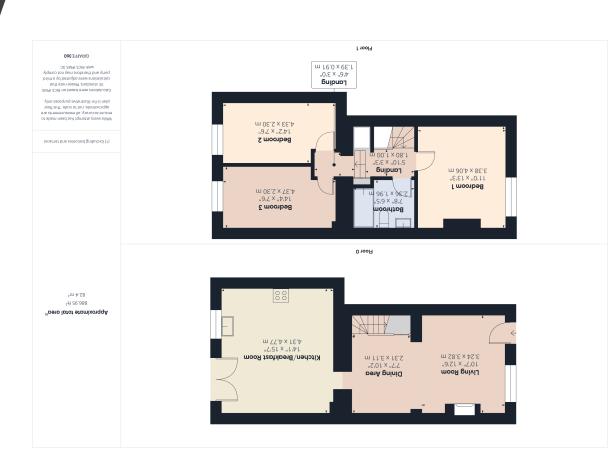

Living Room

10' 7"  $\times$  12' 6" (3.23m  $\times$  3.81m) UPVC Double glazed window to front. Cast iron wood burning stove to fireplace. Radiator.

Dining Area

7' 7"  $\times$  10' 2" (2.31m  $\times$  3.10m) Staircase to first floor. Under stairs storage cupboard. Radiator. Heating controls.

Kitchen/Breakfast Room

14' 1"  $\times$  15' 7" (4.29m  $\times$  4.75m) UPVC double glazed window to rear. Fitted with a range of wall and base units with worktop over incorporating a stainless steel sink and drainer with mixer tap. Built in electric oven and hob with extractor hood. Space for washing machine, dishwasher and fridge freezer. Tiled floor. Patio doors to rear garden.

First Floor Landing

Storage cupboard.

Bedroom I

II' 0"  $\times$  13' 3" (3.35m  $\times$  4.04m) UPVC double glazed window to front. Radiator.

Bedroom 2

14' 2"  $\times$  7' 6" (4.32m  $\times$  2.29m) UPVC double glazed window to rear. Radiator.

Bedroom 3

14' 4"  $\times$  7' 6" (4.37m  $\times$  2.29m) UPVC double glazed window to rear. Radiator.

Bathroom

7' 8"  $\times$  6' 5" (2.34m  $\times$  1.96m) Bath with shower mixer tap and screen. W.C. Wash hand basin. Tiled floor. Heated towel rail. Extractor fan.