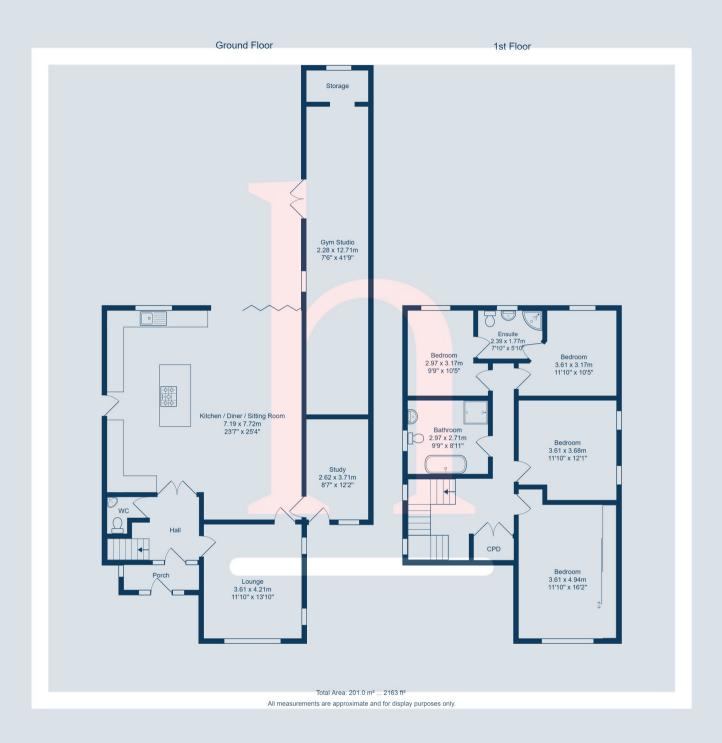

T: 0151 625 0125

E: info@homewirral.co.uk W: www.homewirral.co.uk

A: 42 Grange Road, West Kirby, CH48 4EF

Wonderful family home with no onward chain! This beautifully-presented four bedroom detached residence on Macdona Drive offers enormous appeal across a large demographic of home mover, whether it be the upsizing family or a downsizer from a very large property. With convenience in abundance, you are positioned just a short walk from the vibrant amenities of West Kirby, the picturesque Marine Lake, the scenic coastal walks of Cubbins Green, and within the catchment of the esteemed St. Bridget's Primary School.