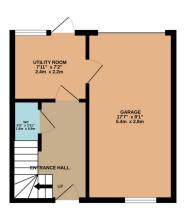

return bank of cabinetry, oven, hob and built in fridge/freezer.

Upstairs, the townhouse offers two bedrooms with vaulted ceilings. A modern bathroom completes the upper level, featuring sleek finishes and contemporary fixtures.

The small garden at the side is set up for low maintenance and can be access from both the front and rear of the property.

This townhouse perfectly balances modern living with convenient amenities, making it an ideal home for individuals looking to benefit from the properties location.

## FEATURES

- Modern Townhouse
- Very Convenient Central Location
- Open Plan Lounge/Diner/Fitted Kitchen
- 2 Bedrooms
- Integral Garage & Utility Room
- Internal Inspection Recommended



Property Images



## **FLOORPLAN**



#### GROUND FLOOR 298 sq.ft. (27.7 sq.m.) approx.



#### FIRST FLOOR 283 sq.ft. (26.3 sq.m.) approx.



SECOND FLOOR 283 sq.ft. (26.3 sq.m.) approx.



TOTAL FLOOR AREA: 865 sq.ft. (80.3 sq.m.) approx. Whilst every attempt has been made to ensure the accuracy of the floorpian contained here, measurements of doors, windows, rooms and any other terms are approximate and no responsibility is taken for any error, omission or mis-statement. This plan is for illustrative purposes only and should be used as such by any prospective purchase. The services, systems and appliances shown have not been tested and no guarantee as to their operability or efficiency can be given. Made with Metropic #2020

DISCLAIMER: Whilst Manxmove Ltd believe that these details are correct, neither Manxmove Ltd or their clients guarantee their accuracy in any way. Cons