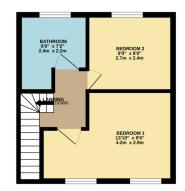

## **FLOORPLAN**

#### FIRST FLOOR 283 sq.ft. (26.3 sq.m.) approx.

SECOND FLOOR 283 sq.ft. (26.3 sq.m.) approx.

TOTAL FLOOR AREA: 865 sq.ft. (80.3 sq.m.) approx. Whilst every attempt has been made to ensure the accuracy of the floorpian contained here, measurements of doors, windows, rooms and any other terms are approximate and no responsibility is taken for any error, omission or mis-statement. This plan is for illustrative purposes only and should be used as such by any prospective purchase. The services, systems and appliances shown have not been tested and no guarantee as to their operability or efficiency can be given. Made with Metropic #2020