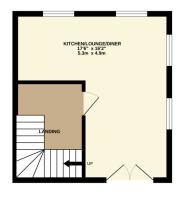

## **FLOORPLAN**

#### FIRST FLOOR 283 sq.ft. (26.3 sq.m.) approx.

SECOND FLOOR 283 sq.ft. (26.3 sq.m.) approx.

TOTAL FLOOR AREA: 865 sq.ft. (80.3 sq.m.) approx. Whilst every attempt has been made to ensure the accuracy of the floorpian contained here, measurements of doors, windows, rooms and any other terms are approximate and no responsibility is taken for any error, omission or mis-statement. This plan is for illustrative purposes only and should be used as such by any prospective purchase. The services, systems and appliances shown have not been tested and no guarantee as to their operability or efficiency can be given. Made with Metropic #2020