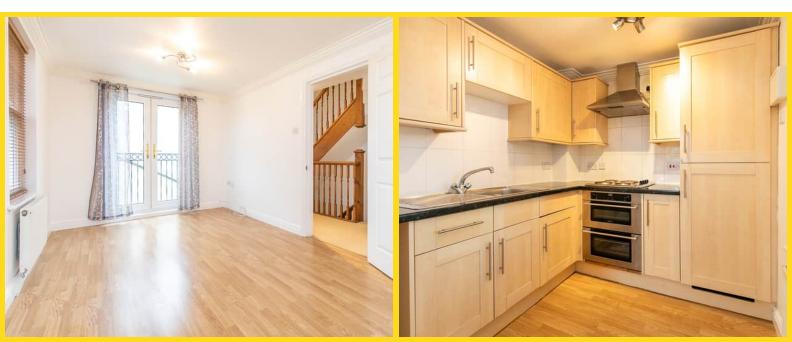

On the first floor is the open plan kitchen/lounge/diner which benefits from triple aspect sliding sash windows through which distant sea views can be seen. There is also a Juliette balcony to the front of the property allowing plenty of natural light. The kitchen is equipped with a half return bank of cabinetry, oven, hob and built in fridge/freezer.