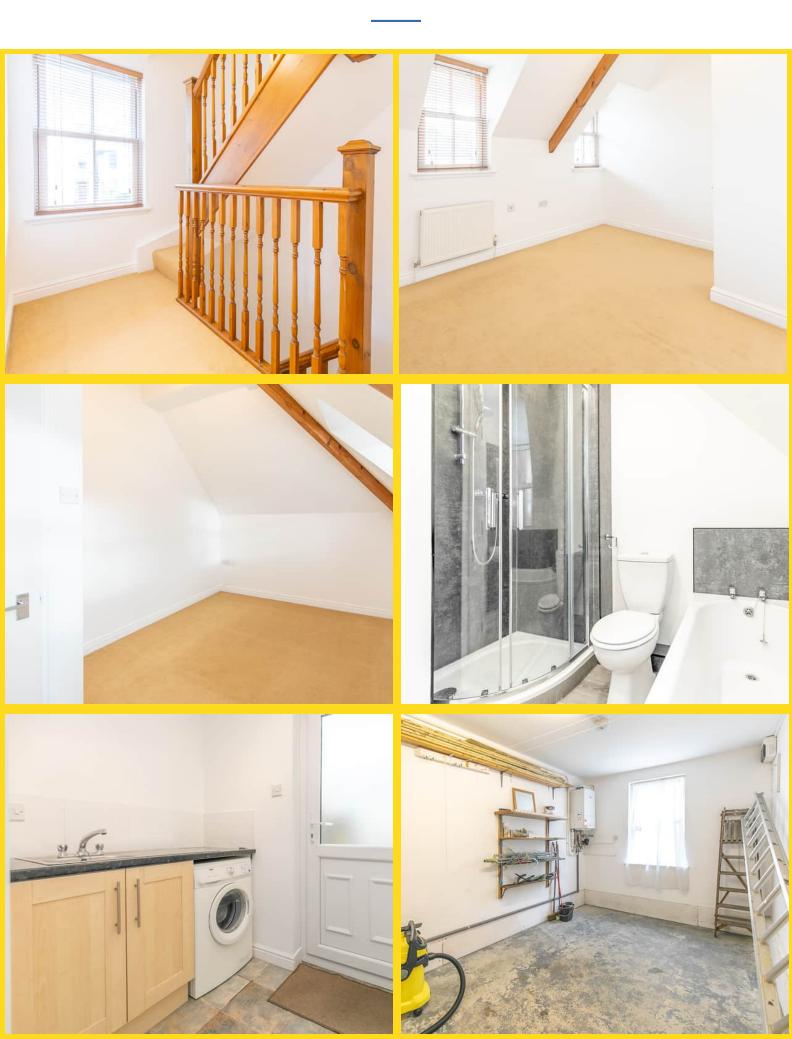

Upstairs, the townhouse offers two bedrooms with vaulted ceilings. A modern bathroom completes the upper level, featuring sleek finishes and contemporary fixtures.

The small garden at the side is set up for low maintenance and can be access from both the front and rear of the property.

## **PROPERTY DESCRIPTION**

Nestled in the centre of Douglas, this modern two-bedroom townhouse exudes contemporary elegance and practicality. The exterior showcases a sleek façade with large windows that allow for an abundance of natural light, creating a warm and inviting atmosphere. Upon entering you will find a small entrance hallway which opens into a utility room with separate toilet. The integral garage provides convenient access, perfect for storing small vehicles or additional storage needs.