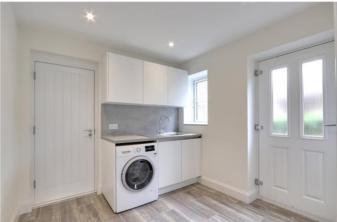

The entrance hall with ceramic tiled flooring leads through to the stunning sitting/dining room which is open plan to the contemporary fitted kitchen. There is an extensive range of high quality fitted units and appliances plus double glazed French doors and a rear window overlooking the private rear garden with paved terrace and lawn area. Two roof lanterns provide an abundance of natural light to the room and help to create a bright feel to the spacious room. A door leads through from the kitchen area to the Utility Room which has further fitted units and doors leading to the side of the property plus integral garage. Completing the ground floor accommodation are the ground floor cloakroom and family room/study that overlooks the front of the property.