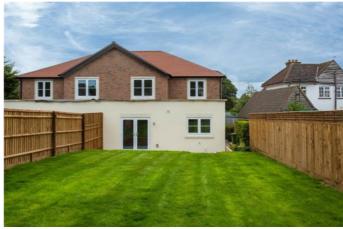

To the front of the property there is off street parking on the private block paved driveway for numerous vehicles and has shrubs to the borders.

The rear garden is mainly laid to lawn with mature hedging and fencing to the boundaries. There is an Elegant veranda above the rear paved terrace which is accessible directily from the rear french doors and provides ample space for a hot tub (included in the purchase) seating and entertaining. There is also a patio at the end of the garden providing suntrap seating area as well as a new shed. The garage has an up and over door and own driveway.