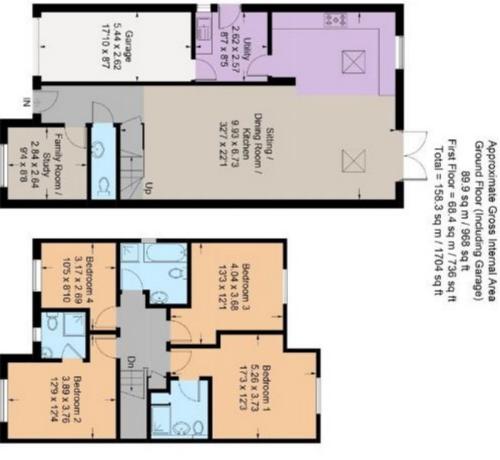

The entrance hall with ceramic tiled flooring leads through to the stunning sitting/dining room which is open plan to the contemporary fitted kitchen. There is an extensive range of high quality fitted units and appliances plus double glazed French doors and a rear window overlooking the private rear garden with paved terrace and lawn area. Two roof lanterns provide an abundance of natural light to the room and help to create a bright feel to the spacious room. A door leads through from the kitchen area to the Utility Room which has further fitted units and doors leading to the side of the property plus integral garage. Completing the ground floor accommodation are the ground floor cloakroom and family room/study that overlooks the front of the property.

Moving to the first floor there are four excellent size bedrooms. The master bedroom and bedroom two both have ensuite shower rooms as well as Sharps built-in mirrored wardrobes, plus the family bathroom features a shower and separate bath. There is a spacious landing with storage cupboard and access to loft space.

Tel: 01753 480060 2 csp@hklhome.co.uk

Ground Floor

First Floor

This plan is for layout guidance only. Not drawn to scale unless stated. Windows and door openings are approximate. Whilst every care is taken in the preparation of this plan, please check all dimensions, shapes and compass bearings before making any decisions reliant upon them.