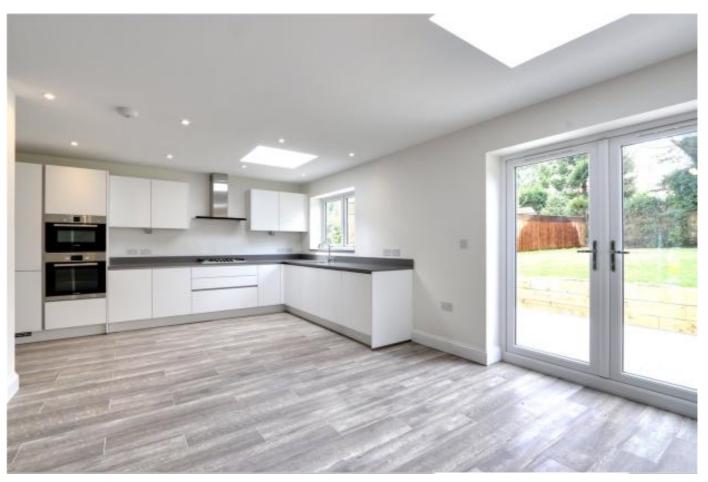

The entrance hall with ceramic tiled flooring leads through to the stunning sitting/dining room which is open plan to the contemporary fitted kitchen. There is an extensive range of high quality fitted units and appliances plus double glazed French doors and a rear window overlooking the private rear garden with paved terrace and lawn area. Two roof lanterns provide an abundance of natural light to the room and help to create a bright feel to the spacious room. A door leads through from the kitchen area to the Utility Room which has further fitted units and doors leading to the side of the property plus integral garage. Completing the ground floor accommodation are the ground floor cloakroom and family room/study that overlooks the front of the property.