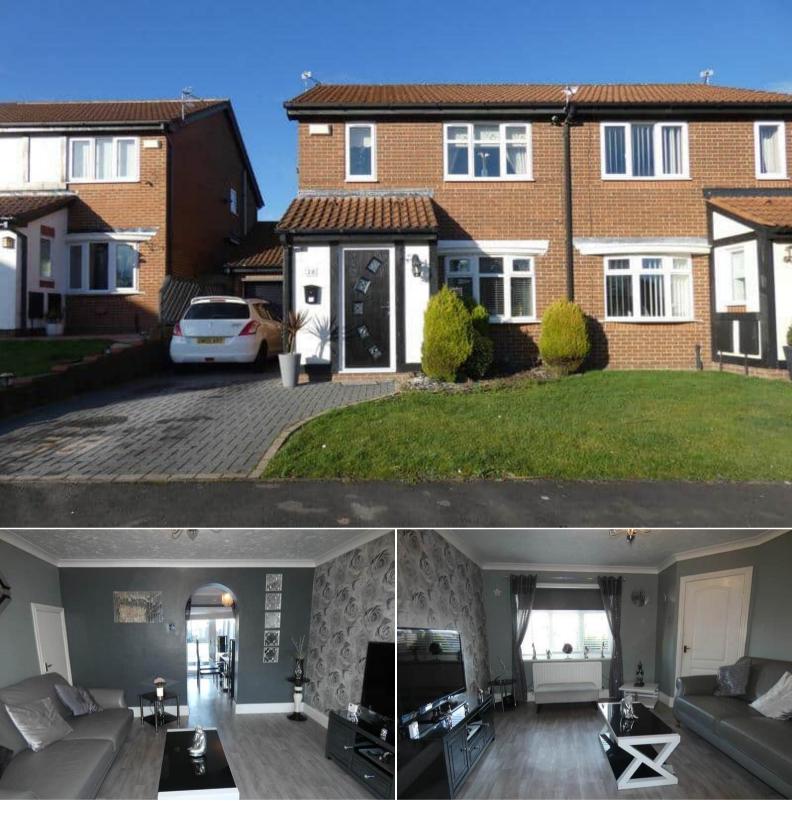

## Atherton Close Spennymoor

Bettermove are proud to present this 3 bedroom semi-detached house in Spennymoor.

The property benefits from double glazing, gas central heating throughout, a combi boiler and has two off street parking spaces available via the driveway.

The council tax band is B; This is a freehold property.

The interior of this beautifully presented property comprises a spacious living area, dining room, fitted kitchen on the ground floor. The first floor consists of 3 bedrooms and the family bathroom.

The exterior boasts a private rear garden, perfect for enjoying the summer months.

Located in the popular town of spennymoor, the property is close to a range of amenities, including shops, supermarkets, restaurants and pubs.