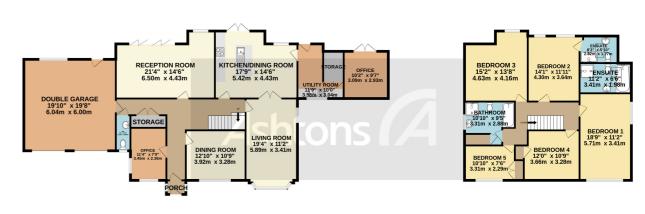

GROUND FLOOR 1799 sq.ft. (167.1 sq.m.) approx

## Beechwood Lane, Culcheth, WA3 £1,300,000

TOTAL FLOOR AREA: 2895 sq.ft. (269.0 sq.m.) approx. Whilst every attempt has been made to ensure the accuracy of the floorplan contained here, measurements of doors, windows, rooms and any other items are approximate and no responsibility is taken for any error, omission or mis-statement. This plan is for illustrative purposes only and should be used as such by any prospective purchaser. The services, systems and appliances shown have not been tested and no guarantee as to their operability or efficiency can be given. Made with theropix (2020)

## 1ST FLOOR 1097 sq.ft. (101.9 sq.m.) approx

च्मे x 3

x 5