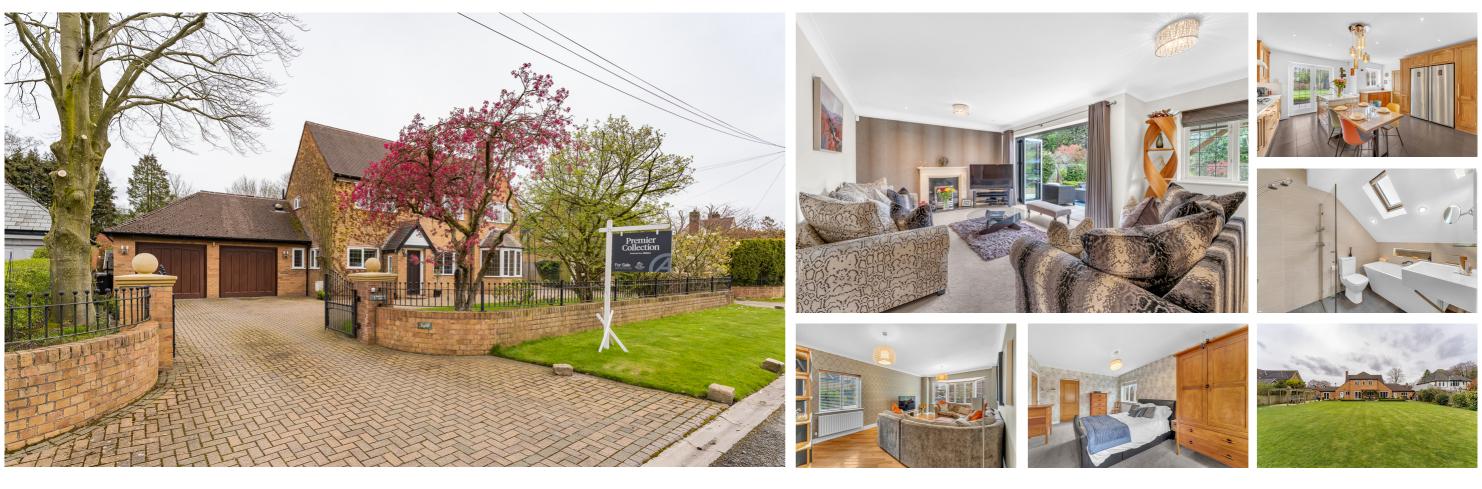

## Beechwood Lane, Culcheth, WA3 £1,300,000

TOTAL FLOOR AREA: 2895 sq.ft. (269.0 sq.m.) approx. Whilst every attempt has been made to ensure the accuracy of the floorplan contained here, measurements of doors, windows, rooms and any other items are approximate and no responsibility is taken for any error, omission or mis-statement. This plan is for illustrative purposes only and should be used as such by any prospective purchaser. The services, systems and appliances shown have not been tested and no guarantee as to their operability or efficiency can be given. Made with theropix (2020)

Beechwood Lane is a charming residential location located in the village of Culcheth. The lane is surrounded by lush greenery and mature trees, giving it a serene and peaceful atmosphere that is perfect for those seeking a tranquil setting.