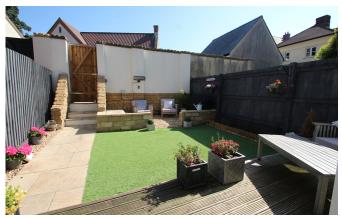

# Description

Occupying a quiet position in the popular area of Tadley Acres this mid terrace property offers deceptive accommodation comprising entrance hall, sitting room, kitchen / dining room overlooking the rear garden, downstairs cloakroom, two bedrooms and modern bathroom. Externally there is an enclosed low maintenance rear garden, allocated parking and a single garage with power and light. Internal viewing is recommended as offered with no onward chain. Shepton Mallet offers a range of facilities and is close to the centres of Wells, Frome, Bath, Bristol and Castle Cary with a mainline station to Paddington London.

#### **Features**

- Offered with no onward chain
- Two bedrooms
- Kitchen/Dining room overlooking garden
- Downstairs cloakroom
- Sitting room
- Modern bathroom
- Allocated parking
- Garage
- Enclosed rear garden
- Council Tax Band B