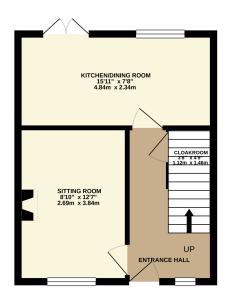

# Description

Occupying a quiet position in the popular area of Tadley Acres this mid terrace property offers deceptive accommodation comprising entrance hall, sitting room, kitchen / dining room overlooking the rear garden, downstairs cloakroom, two bedrooms and modern bathroom. Externally there is an enclosed low maintenance rear garden, allocated parking and a single garage with power and light. Internal viewing is recommended as offered with no onward chain. Shepton Mallet offers a range of facilities and is close to the centres of Wells, Frome, Bath, Bristol and Castle Cary with a mainline station to Paddington London.

**GROUND FLOOR** 1ST FLOOR