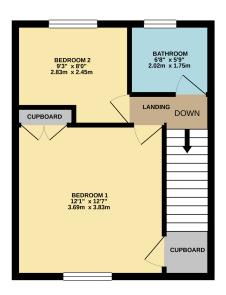

# Description

Occupying a quiet position in the popular area of Tadley Acres this mid terrace property offers deceptive accommodation comprising entrance hall, sitting room, kitchen / dining room overlooking the rear garden, downstairs cloakroom, two bedrooms and modern bathroom. Externally there is an enclosed low maintenance rear garden, allocated parking and a single garage with power and light. Internal viewing is recommended as offered with no onward chain. Shepton Mallet offers a range of facilities and is close to the centres of Wells, Frome, Bath, Bristol and Castle Cary with a mainline station to Paddington London.

**GROUND FLOOR** 1ST FLOOR

#### **Features**

- Offered with no onward chain
- Two bedrooms
- Kitchen/Dining room overlooking garden
- Downstairs cloakroom
- Sitting room
- Modern bathroom
- Allocated parking
- Garage
- Enclosed rear garden
- Council Tax Band B