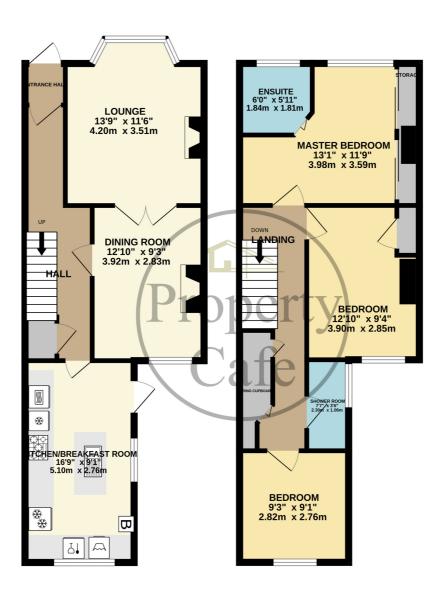

38 Wrestwood Road, Bexhill-on-Sea, East Sussex, TN40 2LL Well Proportioned Family Home In A Convenient Location £299,950

The property cafe is delighted to Offer For Sale: A charming three double bedroom terraced character property, ideally located in this popular residential area. Offering bright and spacious accommodation throughout, the property comprises a bay fronted lounge with wood burning stove, separate dining room, fitted kitchen/breakfast room, three double bedrooms with the master bedroom benefitting from it owns en-suite bathroom, a converted loft room and a family shower room. Other internal benefits include gas central heating to radiators, double glazed windows and ample storage space. Externally the property boast a private south facing rear garden whilst to the front of property there is a front garden which is mainly laid to lawn. Conveniently situated within easy access to local amenities, quick access onto the link road and walking distance to the picturesque Combe Valley Country Park, whilst still only being approximately 1 mile from Bexhill Town Centre with its wide range of amenities, main line rail station and seafront.

- Three Bedroom Victorian Cottage
- Master Bedroom With En-Suite
- Lovely Character Original Features
- Additional Converted Attic Room
- Lounge With Bay & Log Burner
  - Separate Dining Room
- Good Size Fitted Kitchen/Breakfast Room

- Central Heating & D.Glazed
- South Facing Cottage Garden
- Enjoys A Quiet Elevated Position
- Close To Local Amenities & Bus Routes
- Walking Distance To Combe Valley Country Park
  - Close To Bexhill & Sidley Towns