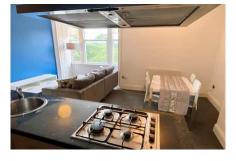

#### AVAILABLE 20/08/2024

Spacious one bedroom apartment located on second floor in this lovely period building. The accommodation comprises, communal entrance with stairs to private entrance, Entrance hallway, Large Open Plan living room/Dining or Office Area, Kitchen, double bedroom and shower room with oversize Shower. The furniture is tasteful with large L shaped sofa in living room.

**Communal Entrance** 

**Private Entrance** 

Hallway

Open Plan Living Room/Dining Area or Study/Kitchen

**Double Bedroom** 

Shower Room/WC