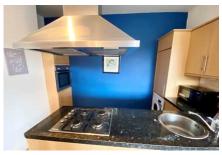

#### AVAILABLE 20/08/2024

Spacious one bedroom apartment located on second floor in this lovely period building. The accommodation comprises, communal entrance with stairs to private entrance, Entrance hallway, Large Open Plan living room/Dining or Office Area, Kitchen, double bedroom and shower room with oversize Shower. The furniture is tasteful with large L shaped sofa in living room.

**Communal Entrance** 

**Private Entrance** 

Hallway

Open Plan Living Room/Dining Area or Study/Kitchen

**Double Bedroom** 

Shower Room/WC