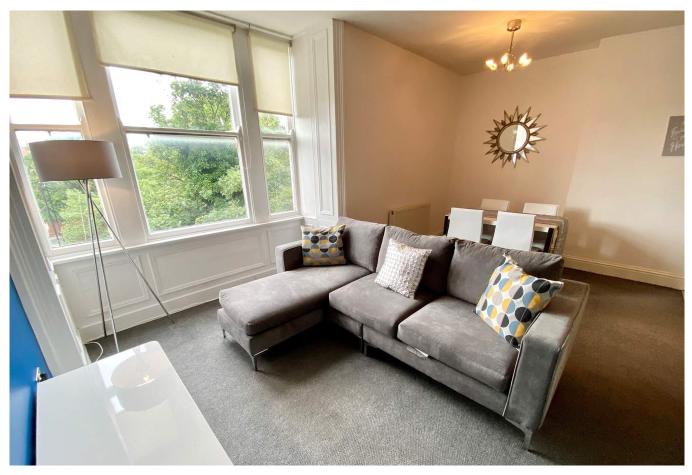

#### AVAILABLE 20/08/2024

Spacious one bedroom apartment located on second floor in this lovely period building. The accommodation comprises, communal entrance with stairs to private entrance, Entrance hallway, Large Open Plan living room/Dining or Office Area, Kitchen, double bedroom and shower room with oversize Shower. The furniture is tasteful with large L shaped sofa in living room.

**Communal Entrance** 

**Private Entrance** 

Hallway

Open Plan Living Room/Dining Area or Study/Kitchen

**Double Bedroom** 

Shower Room/WC