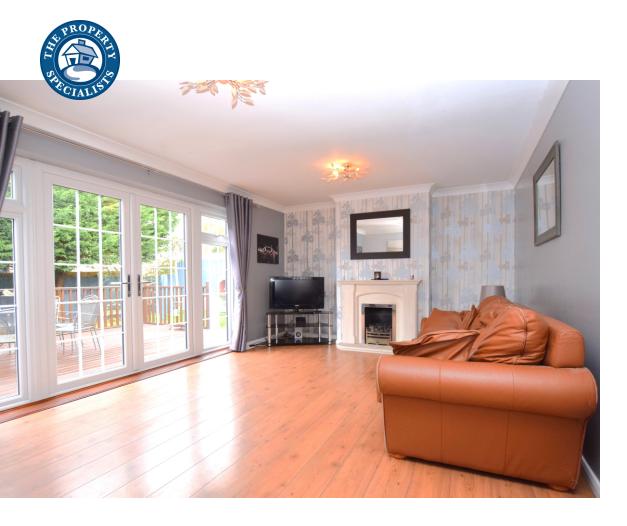

On entering the property you are greeted by an L Shaped entrance hall with ground floor cloak room W/C. The hallway leads to a large living room to the rear of the property with a cream stone feature fireplace and white French doors opening out on the sunny decking area. A separate dining room adjacent to the kitchen offers huge potential to knock through into one space for the benefit of entertaining family and friends. The fitted kitchen has a range of fitted white gloss units to both sides including a range of integrated appliances and an end breakfast bar area with seating for two.