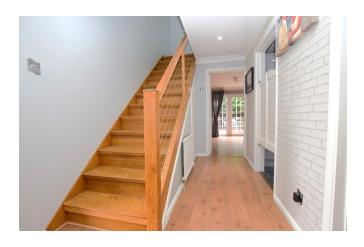

On entering the property you are greeted by an L Shaped entrance hall with ground floor cloak room W/C. The hallway leads to a large living room to the rear of the property with a cream stone feature fireplace and white French doors opening out on the sunny decking area. A separate dining room adjacent to the kitchen offers huge potential to knock through into one space for the benefit of entertaining family and friends. The fitted kitchen has a range of fitted white gloss units to both sides including a range of integrated appliances and an end breakfast bar area with seating for two.