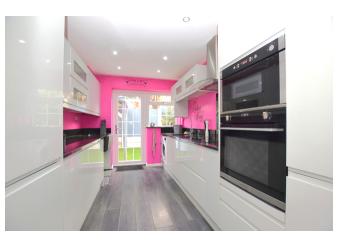

On entering the property you are greeted by an L Shaped entrance hall with ground floor cloak room W/C. The hallway leads to a large living room to the rear of the property with a cream stone feature fireplace and white French doors opening out on the sunny decking area. A separate dining room adjacent to the kitchen offers huge potential to knock through into one space for the benefit of entertaining family and friends. The fitted kitchen has a range of fitted white gloss units to both sides including a range of integrated appliances and an end breakfast bar area with seating for two.