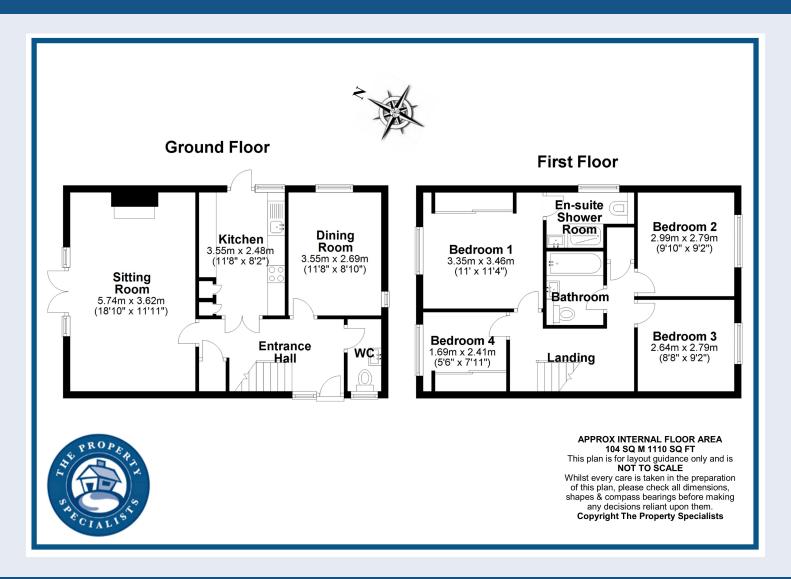

On entering the property you are greeted by an L Shaped entrance hall with ground floor cloak room W/C. The hallway leads to a large living room to the rear of the property with a cream stone feature fireplace and white French doors opening out on the sunny decking area. A separate dining room adjacent to the kitchen offers huge potential to knock through into one space for the benefit of entertaining family and friends. The fitted kitchen has a range of fitted white gloss units to both sides including a range of integrated appliances and an end breakfast bar area with seating for two.

On the first floor there are four good size bedrooms with an en-suite to the main bedroom which is in addition to the three piece family bathroom. Three of the bedrooms have modern fitted wardrobes and all rooms have big double glazed windows letting in lots of natural light.