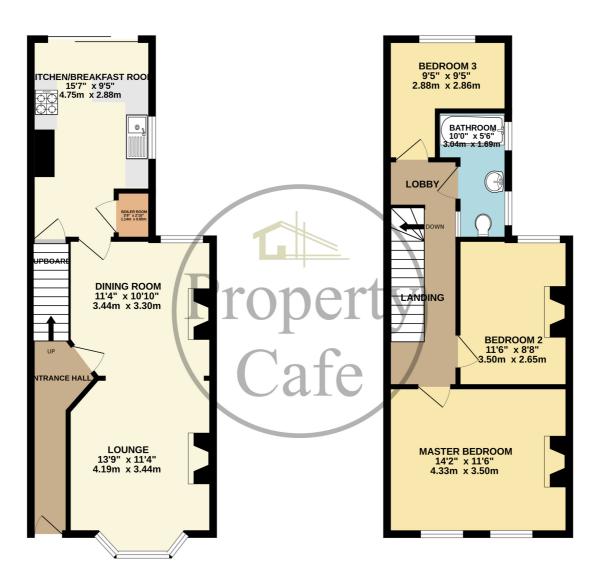

48 Beaconsfield Road, Bexhill-on-Sea, East Sussex, TN40 2BN Excellent First Time Purchase / Buy To Let Opportunity £265,000

Property Cafe are delighted to present to the market this very well proportioned, three bedroom mid-terrace house for sale, positioned in a popular residential area of Bexhill. Accommodation and benefits include; South facing lounge with bay window and feature fire place; Separate dining room again offering feature fire place and access into the kitchen; The kitchen breakfast room boasting ample storage space including an under stairs cupboard, boiler cupboard and sliding doors leading onto the garden. Upstairs consists of a huge master bedroom spanning the front portion of the house; A second double bedroom with feature fireplace and a third bedroom, suitable as a single room or home office space; Finally a family bathroom offering, bath & overhead shower, wash basin and W/C. Externally there is a low maintenance rear garden. This property is sold with no onward chain and vacant possession, we recommend you view at your earliest convenience.

## TOTAL FLOOR AREA: 923 sq.ft. (85.8 sq.m.) approx.

White every attempt has been made to ensure the accuracy of the floorpain contained here, measurements of stores, witdown contained here in the superior of the floorpain contained here in the superior of stores, witdown contained here in the superior of stores witdown contained the superior of stores of stores of superior of stores of stores of superior of stores of superior of stores of superior of superior of superior of stores of superior of superio

- Three Bedroom Terraced House
- Two Spacious Reception Rooms
- Fitted Kitchen/ Breakfast Room
  - Fitted Bathroom.
  - Private Rear Garden

- Popular Residential Location
- Double Glazed & Gas Central Heated
- Ideal First Time Purchaser/ Buy To Let Investment
  - Sold With No Onward Chain
  - Viewing Highly Recommended