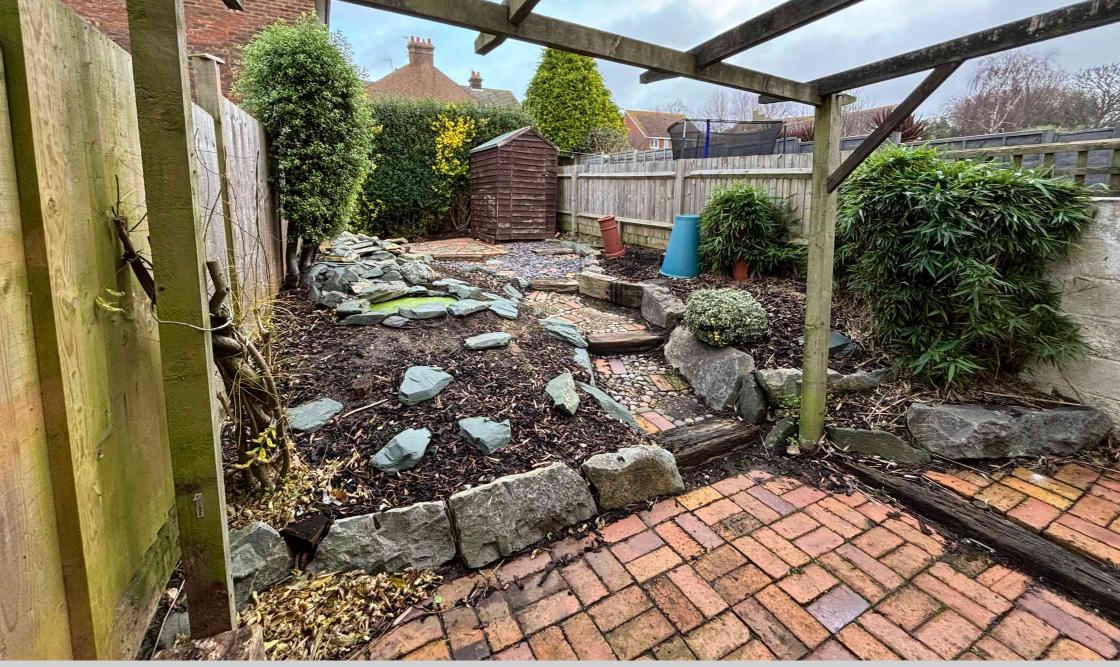

48 Beaconsfield Road, Bexhill-on-Sea, East Sussex, TN40 2BN Excellent First Time Purchase / Buy To Let Opportunity £265,000

Property Cafe are delighted to present to the market this very well proportioned, three bedroom mid-terrace house for sale, positioned in a popular residential area of Bexhill. Accommodation and benefits include; South facing lounge with bay window and feature fire place; Separate dining room again offering feature fire place and access into the kitchen; The kitchen breakfast room boasting ample storage space including an under stairs cupboard, boiler cupboard and sliding doors leading onto the garden. Upstairs consists of a huge master bedroom spanning the front portion of the house; A second double bedroom with feature fireplace and a third bedroom, suitable as a single room or home office space; Finally a family bathroom offering, bath & overhead shower, wash basin and W/C. Externally there is a low maintenance rear garden. This property is sold with no onward chain and vacant possession, we recommend you view at your earliest convenience.

- Three Bedroom Terraced House
- Two Spacious Reception Rooms
- Fitted Kitchen/ Breakfast Room
  - Fitted Bathroom.
  - Private Rear Garden

- Popular Residential Location
- Double Glazed & Gas Central Heated
- Ideal First Time Purchaser/ Buy To Let Investment
  - Sold With No Onward Chain
  - Viewing Highly Recommended