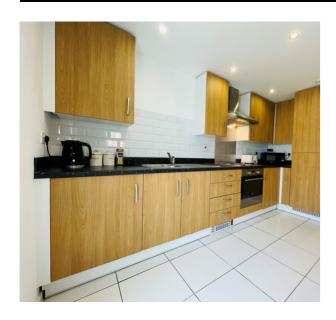

#### FIRST FLOOR ENTRANCE HALL

SITTING ROOM

14' 6" x 12' 7" (4.42m x 3.84m)

**KITCHEN** 

12' 7" x 12' 7" (3.84m x 3.84m)

**BEDROOM ONE** 

9' 9" x 14' 6" (2.97m x 4.42m)

**BEDROOM TWO** 