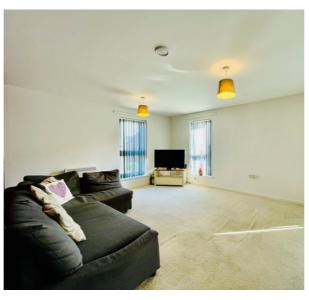

#### FIRST FLOOR ENTRANCE HALL

SITTING ROOM

14' 6" x 12' 7" (4.42m x 3.84m)

**KITCHEN** 

12' 7" x 12' 7" (3.84m x 3.84m)

**BEDROOM ONE** 

9' 9" x 14' 6" (2.97m x 4.42m)

**BEDROOM TWO** 