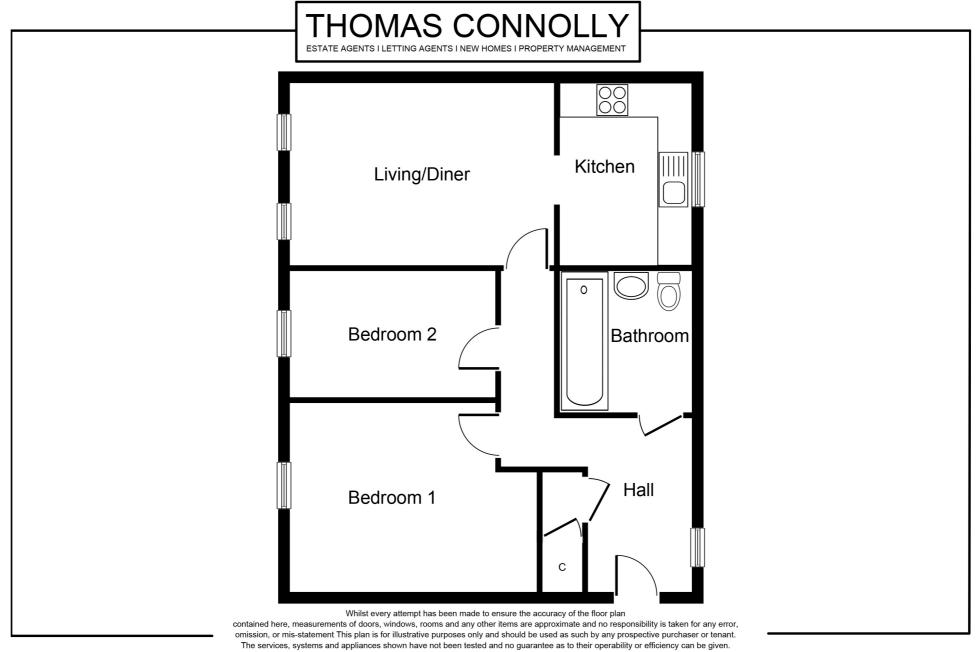

Accommodation briefly comprises; entrance hall, kitchen and sitting room, Two bedroom and a family bathroom. To the rear there is a driveway providing off road parking for one vehicle. The property further benefits from double glazing, and is offered for sale with no upper chain.

#### FIRST FLOOR ENTRANCE HALL

SITTING ROOM

14' 6" x 12' 7" (4.42m x 3.84m)

**KITCHEN** 

12' 7" x 12' 7" (3.84m x 3.84m)

**BEDROOM ONE** 

9' 9" x 14' 6" (2.97m x 4.42m)

**BEDROOM TWO** 

9' 2" x 11' 1" (2.79m x 3.38m)

**BATHROOM** 

PARKING OFF ROAD FOR ONE CAR