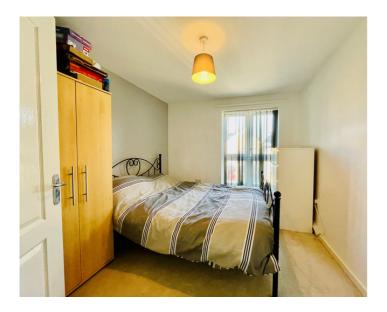

#### FIRST FLOOR ENTRANCE HALL

SITTING ROOM

14' 6" x 12' 7" (4.42m x 3.84m)

**KITCHEN** 

12' 7" x 12' 7" (3.84m x 3.84m)

**BEDROOM ONE** 

9' 9" x 14' 6" (2.97m x 4.42m)

**BEDROOM TWO** 

9' 2" x 11' 1" (2.79m x 3.38m)

**BATHROOM** 

PARKING OFF ROAD FOR ONE CAR