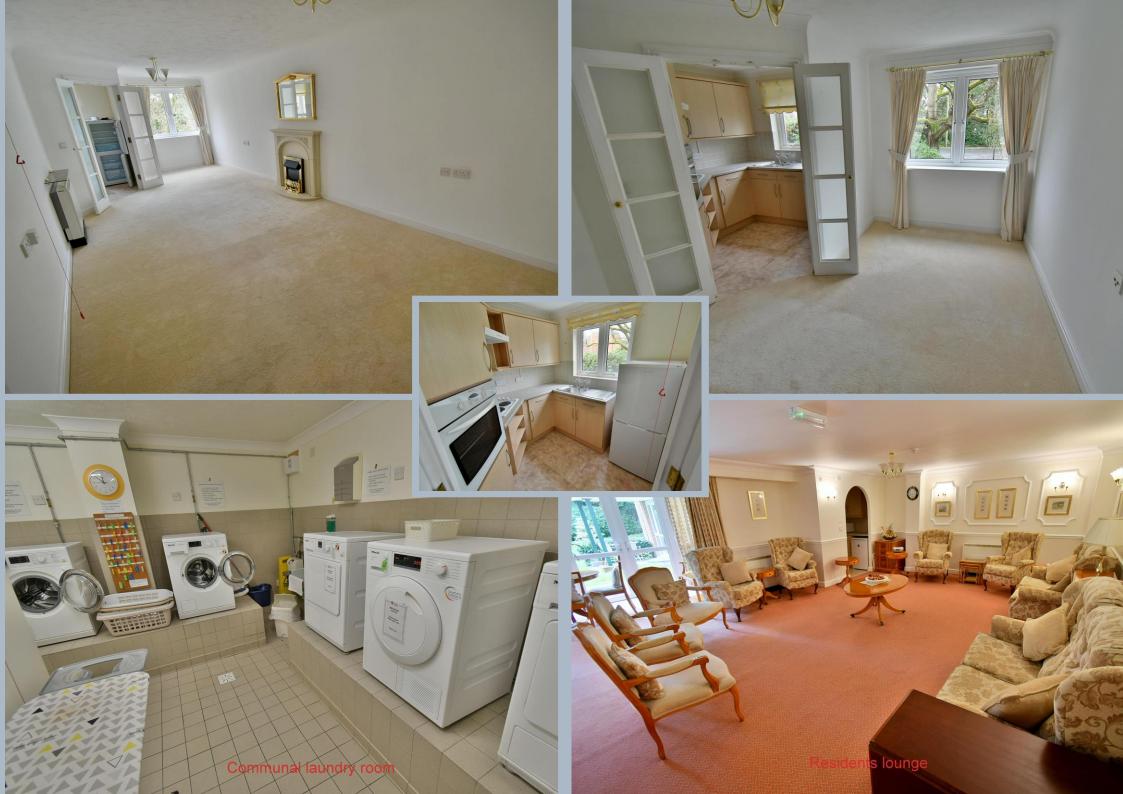

- One double bedroom first floor retirement apartment with a lift
- Spacious 13ft entrance hall with large storage/airing cupboard
- 26ft Lounge/dining room
- Lounge area has a living flame coal effect electric fire
- Dining area has double doors into the kitchen
- Kitchen incorporating roll top worksurfaces, base and wall units, integrated oven, hob and extractor, recess for fridge/freezer, attractive tiled splashbacks and window overlooking the communal gardens
- Generous size double bedroom with fitted wardrobe
- Spacious shower room incorporating a shower cubicle, WC, wash hand basin with vanity storage beneath, fully tiled walls
- There is a **24 Hour Careline Response System** with pull cords in each room
- St Georges Court has an on-site House Manager
- Communal facilities include residents lounge, kitchen, guest suite, laundry room and refuse area
- There is an area designated for visitors and residents parking
- All residents have the use of the **beautifully kept communal gardens**
- Lease restrictions; first occupant must be aged 60 years or over and the second occupant must me 55 years or over
- **Further benefits include**: double glazing and electric heating. The property is also offered with no onward chain.