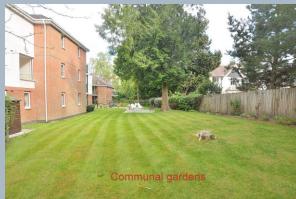

- One double bedroom first floor retirement apartment with a lift
- Spacious 13ft entrance hall with large storage/airing cupboard
- 26ft Lounge/dining room
- Lounge area has a living flame coal effect electric fire
- Dining area has double doors into the kitchen
- Kitchen incorporating roll top worksurfaces, base and wall units, integrated oven, hob and extractor, recess for fridge/freezer, attractive tiled splashbacks and window overlooking the communal gardens
- Generous size double bedroom with fitted wardrobe
- Spacious shower room incorporating a shower cubicle, WC, wash hand basin with vanity storage beneath, fully tiled walls
- There is a **24 Hour Careline Response System** with pull cords in each room
- St Georges Court has an on-site House Manager
- Communal facilities include residents lounge, kitchen, guest suite, laundry room and refuse area
- There is an area designated for visitors and residents parking
- All residents have the use of the **beautifully kept communal gardens**
- Lease restrictions; first occupant must be aged 60 years or over and the second occupant must me 55 years or over
- **Further benefits include**: double glazing and electric heating. The property is also offered with no onward chain.