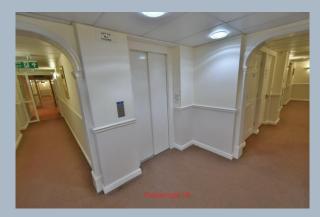

- One double bedroom first floor retirement apartment with a lift
- Spacious 13ft entrance hall with large storage/airing cupboard
- 26ft Lounge/dining room
- Lounge area has a living flame coal effect electric fire
- Dining area has double doors into the kitchen
- Kitchen incorporating roll top worksurfaces, base and wall units, integrated oven, hob and extractor, recess for fridge/freezer, attractive tiled splashbacks and window overlooking the communal gardens
- Generous size double bedroom with fitted wardrobe
- Spacious shower room incorporating a shower cubicle, WC, wash hand basin with vanity storage beneath, fully tiled walls
- There is a **24 Hour Careline Response System** with pull cords in each room
- St Georges Court has an on-site House Manager
- Communal facilities include residents lounge, kitchen, guest suite, laundry room and refuse area
- There is an area designated for visitors and residents parking
- All residents have the use of the **beautifully kept communal gardens**
- Lease restrictions; first occupant must be aged 60 years or over and the second occupant must me 55 years or over
- **Further benefits include**: double glazing and electric heating. The property is also offered with no onward chain.