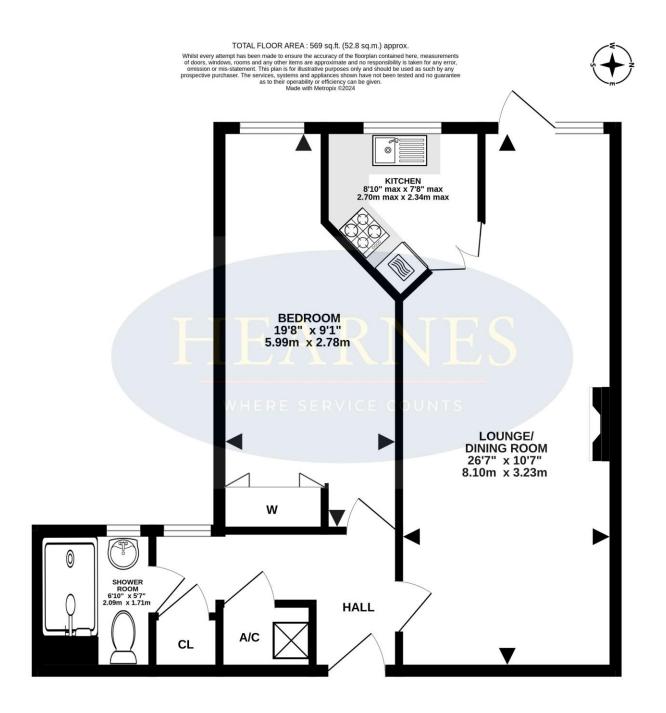

- One double bedroom first floor retirement apartment with a lift
- Spacious 13ft entrance hall with large storage/airing cupboard
- 26ft Lounge/dining room
- Lounge area has a living flame coal effect electric fire
- Dining area has double doors into the kitchen
- Kitchen incorporating roll top worksurfaces, base and wall units, integrated oven, hob and extractor, recess for fridge/freezer, attractive tiled splashbacks and window overlooking the communal gardens
- Generous size double bedroom with fitted wardrobe
- Spacious shower room incorporating a shower cubicle, WC, wash hand basin with vanity storage beneath, fully tiled walls
- There is a **24 Hour Careline Response System** with pull cords in each room
- St Georges Court has an on-site House Manager
- Communal facilities include residents lounge, kitchen, guest suite, laundry room and refuse area
- There is an area designated for visitors and residents parking
- All residents have the use of the **beautifully kept communal gardens**
- Lease restrictions; first occupant must be aged 60 years or over and the second occupant must me 55 years or over
- **Further benefits include**: double glazing and electric heating. The property is also offered with no onward chain.