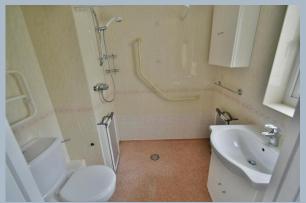

- One double bedroom first floor retirement apartment with a lift
- Spacious 13ft entrance hall with large storage/airing cupboard
- 26ft Lounge/dining room
- Lounge area has a living flame coal effect electric fire
- Dining area has double doors into the kitchen
- Kitchen incorporating roll top worksurfaces, base and wall units, integrated oven, hob and extractor, recess for fridge/freezer, attractive tiled splashbacks and window overlooking the communal gardens
- Generous size double bedroom with fitted wardrobe
- Spacious shower room incorporating a shower cubicle, WC, wash hand basin with vanity storage beneath, fully tiled walls
- There is a **24 Hour Careline Response System** with pull cords in each room
- St Georges Court has an on-site House Manager
- Communal facilities include residents lounge, kitchen, guest suite, laundry room and refuse area
- There is an area designated for visitors and residents parking
- All residents have the use of the **beautifully kept communal gardens**
- Lease restrictions; first occupant must be aged 60 years or over and the second occupant must me 55 years or over
- **Further benefits include**: double glazing and electric heating. The property is also offered with no onward chain.