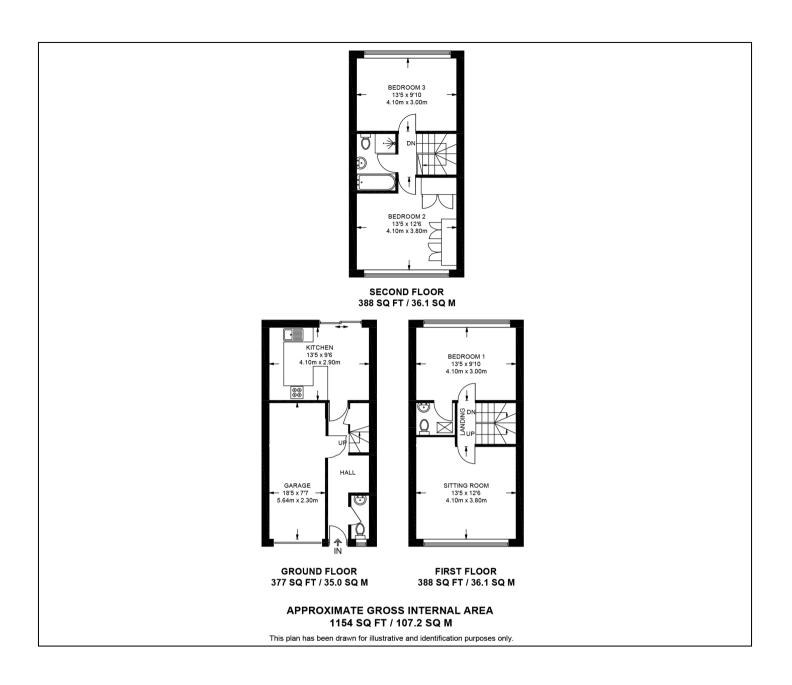

## Squires Bridge Road, Shepperton, TW17 0JU £450,000

- Well Presented Three Bedroom Townhouse
- Two Bathrooms and a Cloakroom
- Kitchen/Diner
- Within 1 Mile of High Street and Station

- Three Double Bedrooms (1 En-Suite)
- Integral Garage and Driveway
- Catchment area for Littleton, Saxon
  & Thamesmead Schools
- Freehold, Council Tax Band E