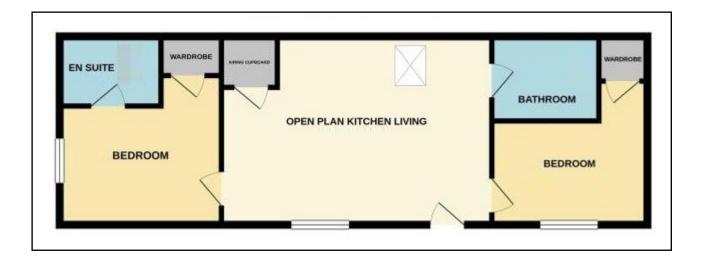

# LIVING/DINING/KITCHEN 19'8 x 13'7 (5.99m x 4.14m)

An impressive entrance to this home with a lounge area, dining area, window to front elevation and kitchen with a range of wall and base units with integrated oven with hob and extractor above, integrated fridge/freezer, plumbing for dishwasher, work surface, wall tiling, sink unit. This air-conditioned room has feature high ceilings and skylight window to rear elevation.

## BEDROOM ONE 11'8 x 11'2 (3.56m x 3.40m)

With a feature high ceiling, panelled wall, electric wall heater, window to side elevation and door to

## EN-SUITE

Comprising shower cubicle, wash-hand basin, low flush WC, fully tiled walls and skylight window to rear elevation. **BEDROOM TWO** 11' x 11' (3.35m x 3.35m) An L-shaped room with built-in wardrobe, window to front elevation and electric wall heater.

#### BATHROOM

Comprising panelled bath with shower screen and shower above, wash-hand basin, low flush WC, fully tiled walls and skylight window to rear elevation.