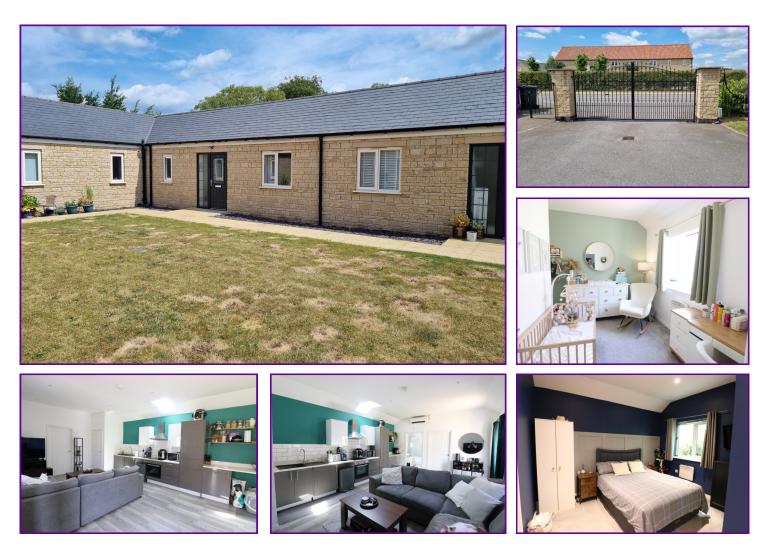

# 6 TOWNGATE MEWS MARKET DEEPING PE6 8GQ £175,000

LEASEHOLD

Situated in a small gated community, this impressive single-storey, barn-style home features contemporary open-plan, air-conditioned living accommodation and is ideal as a first home or for someone requiring single floor accommodation. With two bedrooms, with the master having an en-suite, this contemporary home also has a designated parking space and viewing is highly advised to appreciate its superb location.

# LIVING/DINING/KITCHEN 19'8 x 13'7 (5.99m x 4.14m)

An impressive entrance to this home with a lounge area, dining area, window to front elevation and kitchen with a range of wall and base units with integrated oven with hob and extractor above, integrated fridge/freezer, plumbing for dishwasher, work surface, wall tiling, sink unit. This air-conditioned room has feature high ceilings and skylight window to rear elevation.

## BEDROOM ONE 11'8 x 11'2 (3.56m x 3.40m)

With a feature high ceiling, panelled wall, electric wall heater, window to side elevation and door to

## EN-SUITE

Comprising shower cubicle, wash-hand basin, low flush WC, fully tiled walls and skylight window to rear elevation. **BEDROOM TWO** 11' x 11' (3.35m x 3.35m) An L-shaped room with built-in wardrobe, window to front elevation and electric wall heater.

#### BATHROOM

Comprising panelled bath with shower screen and shower above, wash-hand basin, low flush WC, fully tiled walls and skylight window to rear elevation.

### OUTSIDE

Set behind electric double opening wrought iron gates, this property has parking for one vehicle, further visitor parking and is in a horseshoe courtyard overlooking a green.

EPC RATING: C

COUNCIL TAX BAND: B (SKDC)