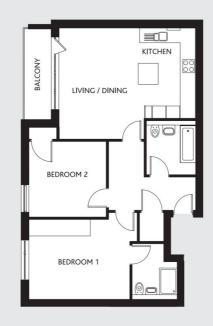

## APARTMENT NINE

All dimensions are approximate and should be used for information only.

Balcony areas are not included in these dimensions.

All measurements are maximums.

Second Floor 2 bedroom apartment 861 sq ft / 80 sq m

LIVING / DINING 4.95m x 3.73m max 16' 3" x 12' 3" max KITCHEN AREA 3.99m x 2.34m max 13' 1" x 7' 8" max BEDROOM 1 4.72m x 3.91m max 15' 6" x 12' 10" max BEDROOM 2 3.38m x 3.38m 11' 1" x 11' 1"

All measurements are approximate and quoted in metric with imperial equivalents and for general guidance only and whilst every attempt has been made to ensure accuracy, they must not be relied on. The fixtures, fittings and appliances referred to have not been tested and therefore no guarantee can be given and that they are in working order. Internal photographs are reproduced for general information and it must not be inferred that any item shown is included with the property. For a free valuation, contact the numbers listed on the brochure.