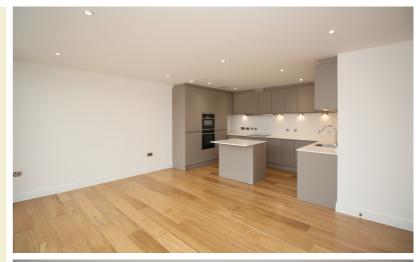

This well presented second floor town centre apartment offers spacious, modern and eco friendly accommodation. With two bedrooms, main bedroom with en-suite and a further bathroom, an open plan kitchen and living area with doors leading onto a delightful balcony. The kitchen comes fully fitted with modern appliances. Externally the property offers an allocated parking space in the car park.

LIVING / DINING 4.95m x 3.73m max 16' 3" x 12' 3" max KITCHEN AREA 3.99m x 2.34m max 13' 1" x 7' 8" max BEDROOM 1 4.72m x 3.91m max 15' 6" x 12' 10" max BEDROOM 2 3.38m x 3.38m 11' 1" x 11' 1"

All measurements are approximate and quoted in metric with imperial equivalents and for general guidance only and whilst every attempt has been made to ensure accuracy, they must not be relied on. The fixtures, fittings and appliances referred to have not been tested and therefore no guarantee can be given and that they are in working order. Internal photographs are reproduced for general information and it must not be inferred that any item shown is included with the property. For a free valuation, contact the numbers listed on the brochure.