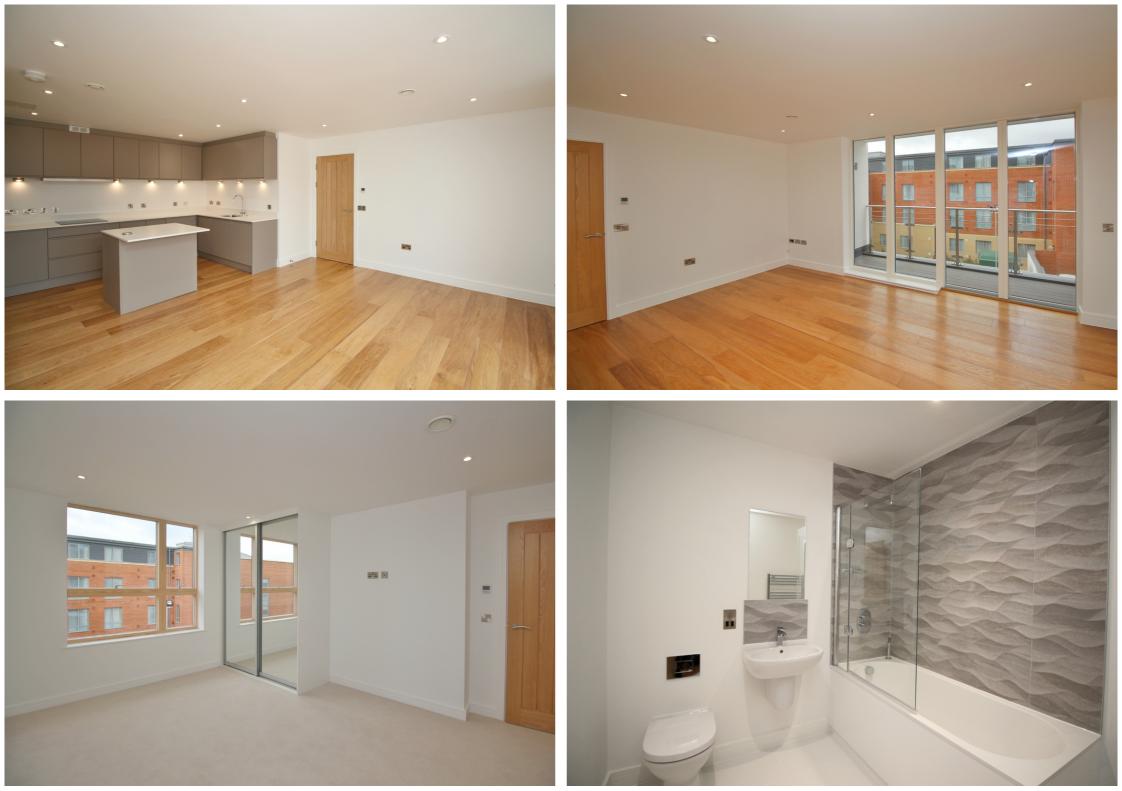

This well presented second floor town centre apartment offers spacious, modern and eco friendly accommodation. With two bedrooms, main bedroom with en-suite and a further bathroom, an open plan kitchen and living area with doors leading onto a delightful balcony. The kitchen comes fully fitted with modern appliances. Externally the property offers an allocated parking space in the car park.

LIVING / DINING 4.95m x 3.73m max 16' 3" x 12' 3" max KITCHEN AREA 3.99m x 2.34m max 13' 1" x 7' 8" max BEDROOM 1 4.72m x 3.91m max 15' 6" x 12' 10" max BEDROOM 2 3.38m x 3.38m 11' 1" x 11' 1"

All measurements are approximate and quoted in metric with imperial equivalents and for general guidance only and whilst every attempt has been made to ensure accuracy, they must not be relied on. The fixtures, fittings and appliances referred to have not been tested and therefore no guarantee can be given and that they are in working order. Internal photographs are reproduced for general information and it must not be inferred that any item shown is included with the property. For a free valuation, contact the numbers listed on the brochure.