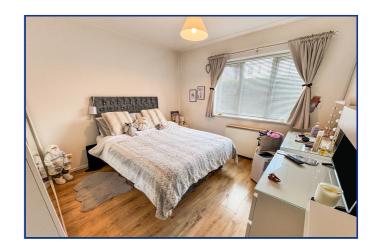

#### **Master Bedroom**

10' 9" x 11' 9" (3.28m x 3.58m) Rear aspect double glazed window, electric heater.