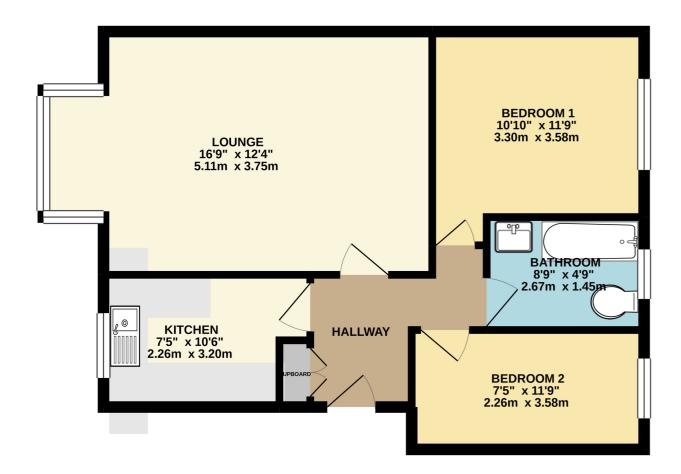

# GROUND FLOOR 576 sq.ft. (53.5 sq.m.) approx.

TOTAL FLOOR AREA: 576 sq.ft. (53.5 sq.m.) approx.

Whilst every attempt has been made to ensure the accuracy of the floorplan contained here, measurements of doors, windows, rooms and any other items are approximate and no responsibility is taken for any error, omission or mis-statement. This plan is for illustrative purposes only and should be used as such by any prospective purchaser. The services, systems and appliances shown have not been tested and no guarantee as to their operability or efficiency can be given.

## **Ground Floor**

**Entrance Hall** 

Laminate wood flooring, access into all ground floor rooms, storage cupboard.

# **Living Room**

12' 4" x 16' 9" (3.76m x 5.11m) Large spacious living room with front aspect double glazed bay window bringing lots of natural light, laminate flooring and electric heating.

## Kitchen

7' 5" x 10' 6" (2.26m x 3.20m) Front aspect double glazed window, a range of eye and base level units, electric cooker with fitted extractor fan, single bowl with drainer, washing machine, dryer, fridge

freezer, and tiled flooring.

#### **Master Bedroom**

10' 9" x 11' 9" (3.28m x 3.58m) Rear aspect double glazed window, electric heater.

## **Bedroom Two**

7' 5" x 11' 9" (2.26m x 3.58m) Rear aspect double glazed window, electric heater.

#### **Bathroom**

4' 9" x 8' 9" (1.45m x 2.67m) Rear aspect double glazed window, panel enclosed bath with shower over, low level WC, pedestal wash hand basin, heated towel rail.