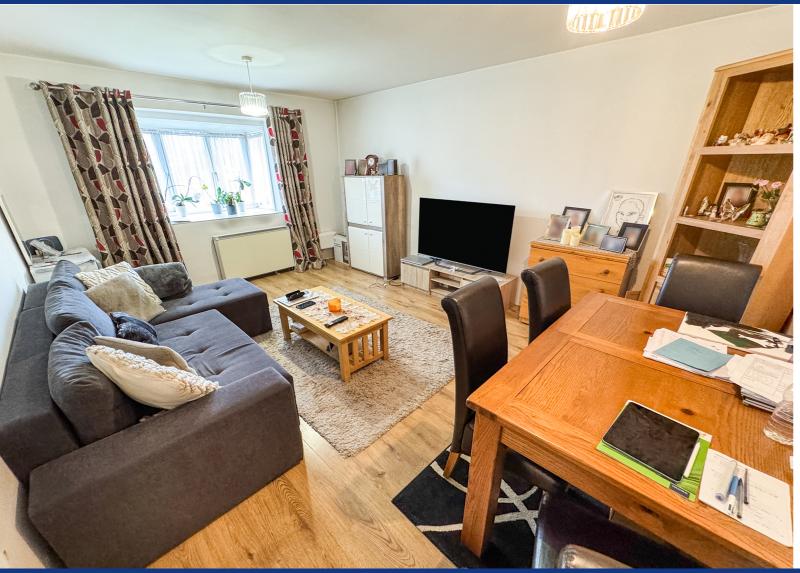

# **Living Room**

12' 4" x 16' 9" (3.76m x 5.11m) Large spacious living room with front aspect double glazed bay window bringing lots of natural light, laminate flooring and electric heating.