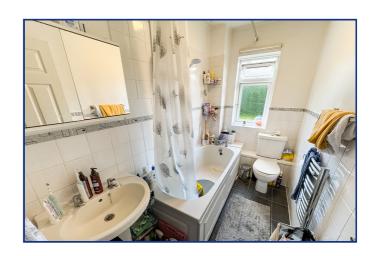

#### **Bathroom**

4' 9" x 8' 9" (1.45m x 2.67m) Rear aspect double glazed window, panel enclosed bath with shower over, low level WC, pedestal wash hand basin, heated towel rail.