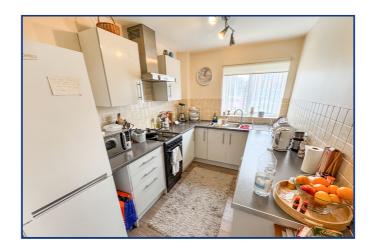

## Kitchen

7' 5" x 10' 6" (2.26m x 3.20m) Front aspect double glazed window, a range of eye and base level units, electric cooker with fitted extractor fan, single bowl with drainer, washing machine, dryer, fridge

freezer, and tiled flooring.