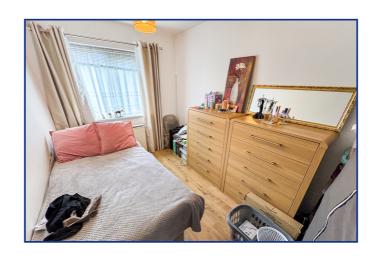

## **Bedroom Two**

7' 5" x 11' 9" (2.26m x 3.58m) Rear aspect double glazed window, electric heater.