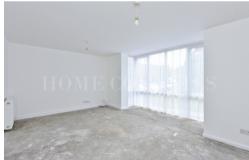

#### £350,000

A ground floor newly refurbished chain free modern apartment within minutes walk to Potters Bar Mainline Station, local shops and amenities. The flat benefits from a newly fitted kitchen with integrated appliances, two double bedrooms and family shower room.

#### FEATURES AND ACCOMMODATION

- TWO DOUBLE BEDROOMS
- LARGE RECEPTION ROOM
- FITTED KITCHEN WITH INTEGRA
- FAMILY SHOWER ROOM
- ELECTRIC HEATING
- NEW DOUBLE GLAZING
- ENTRY PHONE
- · ALLOCATED PARKING
- COMMUNAL GARDENS