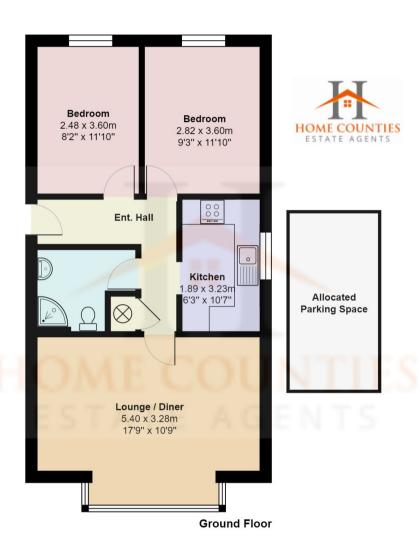

#### FEATURES AND ACCOMMODATION

- TWO DOUBLE BEDROOMS
- LARGE RECEPTION ROOM
- FITTED KITCHEN WITH INTEGRA
- FAMILY SHOWER ROOM
- ELECTRIC HEATING
- NEW DOUBLE GLAZING
- ENTRY PHONE
- · ALLOCATED PARKING
- COMMUNAL GARDENS

### Wyllyots Close, Hertfordshire EN6

Total Area: 59.4 m<sup>2</sup> ... 639 ft<sup>2</sup>

All measurements are approximate and for display purposes only