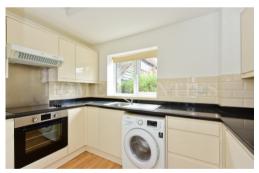

#### £350,000

A ground floor newly refurbished chain free modern apartment within minutes walk to Potters Bar Mainline Station, local shops and amenities. The flat benefits from a newly fitted kitchen with integrated appliances, two double bedrooms and family shower room.

#### FEATURES AND ACCOMMODATION

- TWO DOUBLE BEDROOMS
- LARGE RECEPTION ROOM
- FITTED KITCHEN WITH INTEGRA
- FAMILY SHOWER ROOM
- ELECTRIC HEATING
- NEW DOUBLE GLAZING
- ENTRY PHONE
- · ALLOCATED PARKING
- COMMUNAL GARDENS