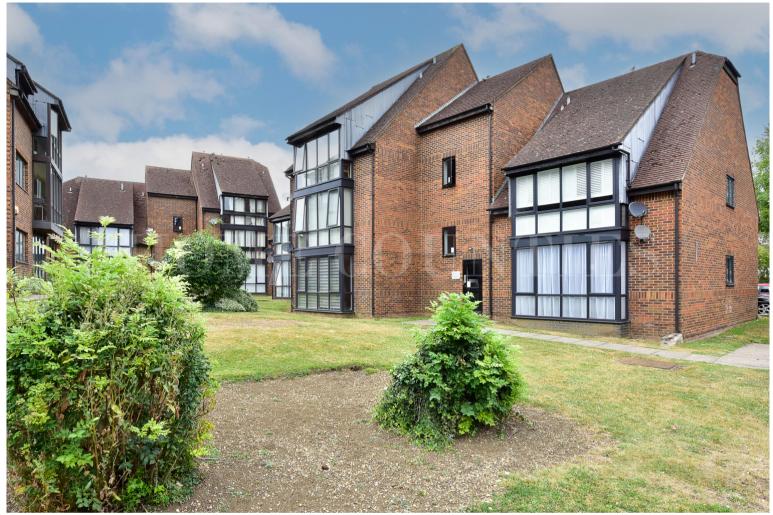

# Wyllyotts Close, Potters Bar, Hertfordshire, EN6 £350,000

- Ground Floor Newly Refurbished Apartment
- Large Reception
- Communal Gardens
- Walking Distance of Potters Bar Mainline Station
- Two Double Bedrooms
- Modern Fitted Kitchen & Bathroom
- Allocated Parking
- Chain Free

#### £350,000

A ground floor newly refurbished chain free modern apartment within minutes walk to Potters Bar Mainline Station, local shops and amenities. The flat benefits from a newly fitted kitchen with integrated appliances, two double bedrooms and family shower room.