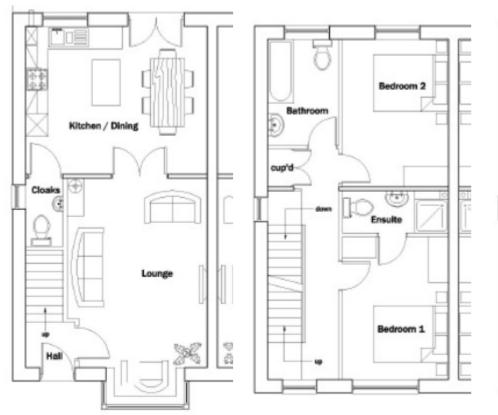

## Plots 3, 4, 5, & 6 Semi detached, Rydal Avenue, Frizinghall, Bradford, West Yorkshire BD9 4LS

| DESCRIPTION  **Early enquiries and reservations now being taken**.                                                                                                                                                                                                                           |
|----------------------------------------------------------------------------------------------------------------------------------------------------------------------------------------------------------------------------------------------------------------------------------------------|
| Welcome to Black Swan Court, A Premier Collection of contemporary detached and semi- detached homes that form this exclusive development of meticulously crafted properties.                                                                                                                 |
| Offering stylishly, thoughtfully planned interiors that are finished to a very good standard and will suit family use, thanks to their flexible accommodation.                                                                                                                               |
| Situated in this popular and convenient locality within Frizinghall, it is ideally placed for a range of localised amenities including shops, well regarded schools etc. Further amenities are found in nearby, Shipley and Bradford City Centre, all of which are a short car journey away. |
| The modern thoughtfully designed layout will appeal to a range of buyers.                                                                                                                                                                                                                    |
| There are two house types available:-                                                                                                                                                                                                                                                        |

Plots 1 & 2 - are 4/5 bedroom detached, offering excellent living, dining and kitchen space and a ground floor bedroom with en-suite to the ground floor and 4 bedrooms, one with en-suite and house bathroom to the first floor