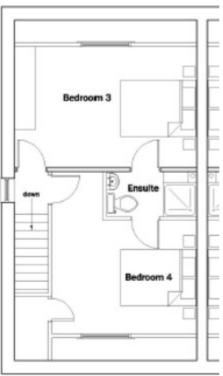

## Plots 3, 4, 5, & 6 Semi detached, Rydal Avenue, Frizinghall, Bradford, West Yorkshire BD9 4LS

| DESCRIPTION  **Early enquiries and reservations now being taken**.                                                                                                                                                                                                                           |
|----------------------------------------------------------------------------------------------------------------------------------------------------------------------------------------------------------------------------------------------------------------------------------------------|
| Welcome to Black Swan Court, A Premier Collection of contemporary detached and semi- detached homes that form this exclusive development of meticulously crafted properties.                                                                                                                 |
| Offering stylishly, thoughtfully planned interiors that are finished to a very good standard and will suit family use, thanks to their flexible accommodation.                                                                                                                               |
| Situated in this popular and convenient locality within Frizinghall, it is ideally placed for a range of localised amenities including shops, well regarded schools etc. Further amenities are found in nearby, Shipley and Bradford City Centre, all of which are a short car journey away. |
| The modern thoughtfully designed layout will appeal to a range of buyers.                                                                                                                                                                                                                    |
| There are two house types available:-                                                                                                                                                                                                                                                        |

Plots 1 & 2 - are 4/5 bedroom detached, offering excellent living, dining and kitchen space and a ground floor bedroom with en-suite to the ground floor and 4 bedrooms, one with en-suite and house bathroom to the first floor