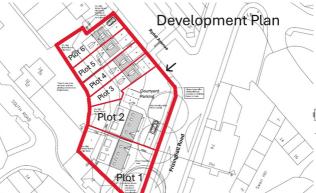

## Plots 3, 4, 5, & 6 Semi detached, Rydal Avenue, Frizinghall, Bradford, West Yorkshire BD9 4LS

- Early enquiries and reservations now being taken
- Finished to a good modern specification

- New build Semi detached properties currently under construction
- Garden area and off street parking/driveway

## Plots 3, 4, 5, & 6 Semi detached, Rydal Avenue, Frizinghall, Bradford, West Yorkshire BD9 4LS

| DESCRIPTION  **Early enquiries and reservations now being taken**.                                                                                                                                                                                                                           |
|----------------------------------------------------------------------------------------------------------------------------------------------------------------------------------------------------------------------------------------------------------------------------------------------|
| Welcome to Black Swan Court, A Premier Collection of contemporary detached and semi- detached homes that form this exclusive development of meticulously crafted properties.                                                                                                                 |
| Offering stylishly, thoughtfully planned interiors that are finished to a very good standard and will suit family use, thanks to their flexible accommodation.                                                                                                                               |
| Situated in this popular and convenient locality within Frizinghall, it is ideally placed for a range of localised amenities including shops, well regarded schools etc. Further amenities are found in nearby, Shipley and Bradford City Centre, all of which are a short car journey away. |
| The modern thoughtfully designed layout will appeal to a range of buyers.                                                                                                                                                                                                                    |
| There are two house types available:-                                                                                                                                                                                                                                                        |

Plots 1 & 2 - are 4/5 bedroom detached, offering excellent living, dining and kitchen space and a ground floor bedroom with en-suite to the ground floor and 4 bedrooms, one with en-suite and house bathroom to the first floor