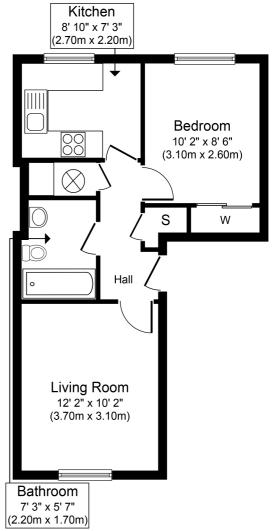

### 01784 451458

Approximate Floor Area 391 sq. ft. (36.3 sq. m.)

Whilst every attempt has been made to ensure the accuracy of the floor plan contained here, measurements of doors, windows, rooms and any other items are approximate and no responsibility is taken for any error, omission, or mis-statement. The measurements should not be relied upon for valuation, transaction and/or funding purposes This plan is for illustrative purposes only and should be used as such by any prospective purchaser of tenant. The services, systems and appliances shown have not been tested and no guarantee as to their operability or efficiency can be given.