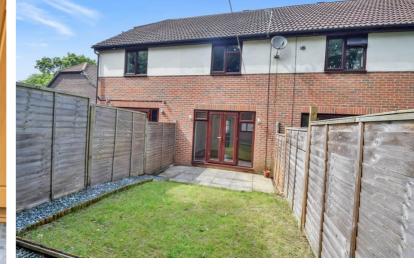

There is a covered porch area to the front. Accommodation comprises: entrance hall with staircase to first floor and an understair cupboard. The kitchen faces to the front aspect with a range of units and the recently installed boiler. The lounge is bright and airy and has French doors opening onto the rear garden which has a lawn and patio area. Upstairs are two double bedrooms and a bathroom. There is an allocated parking space close to the property