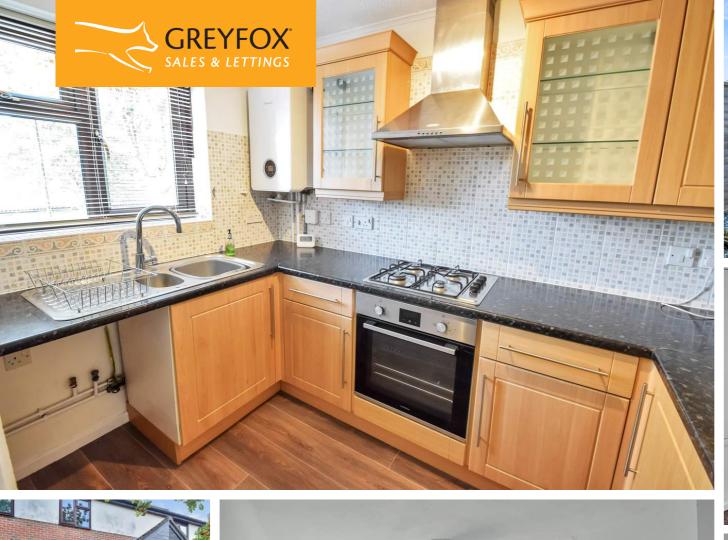

There is a covered porch area to the front. Accommodation comprises: entrance hall with staircase to first floor and an understair cupboard. The kitchen faces to the front aspect with a range of units and the recently installed boiler. The lounge is bright and airy and has French doors opening onto the rear garden which has a lawn and patio area. Upstairs are two double bedrooms and a bathroom. There is an allocated parking space close to the property