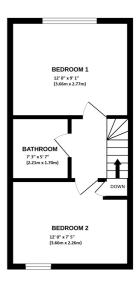

GROUND FLOOR 318 sq.ft. (29.5 sq.m.) approx.

1ST FLOOR

#### TOTAL FLOOR AREA: 612 sq.ft. (56.9 sq.m.) approx.

Whilst every attempt has been made to ensure the accuracy of the floorplan contained here, measurements of doors, windows, rooms and any other items are approximate and no responsibility is taken for any error, omission or mis-statement. This plan is for illustrative purposes only and should be used as such by any prospective purchaser. The services, systems and appliances shown have not been tested and no guarantee as to their operability or efficiency can be given.