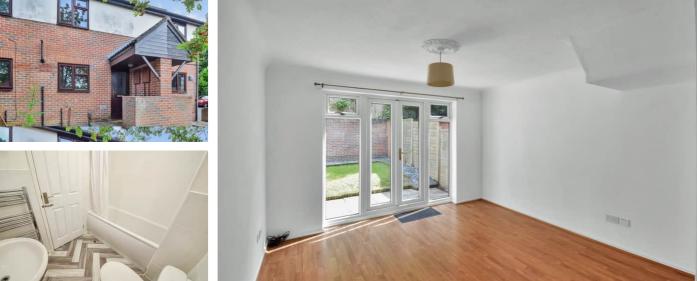

There is a covered porch area to the front. Accommodation comprises: entrance hall with staircase to first floor and an understair cupboard. The kitchen faces to the front aspect with a range of units and the recently installed boiler. The lounge is bright and airy and has French doors opening onto the rear garden which has a lawn and patio area. Upstairs are two double bedrooms and a bathroom. There is an allocated parking space close to the property