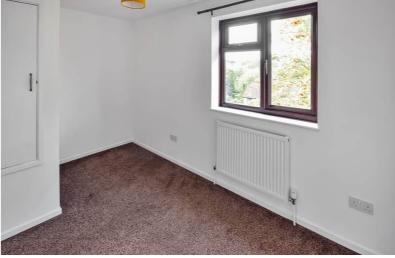

There is a covered porch area to the front. Accommodation comprises: entrance hall with staircase to first floor and an understair cupboard. The kitchen faces to the front aspect with a range of units and the recently installed boiler. The lounge is bright and airy and has French doors opening onto the rear garden which has a lawn and patio area. Upstairs are two double bedrooms and a bathroom. There is an allocated parking space close to the property