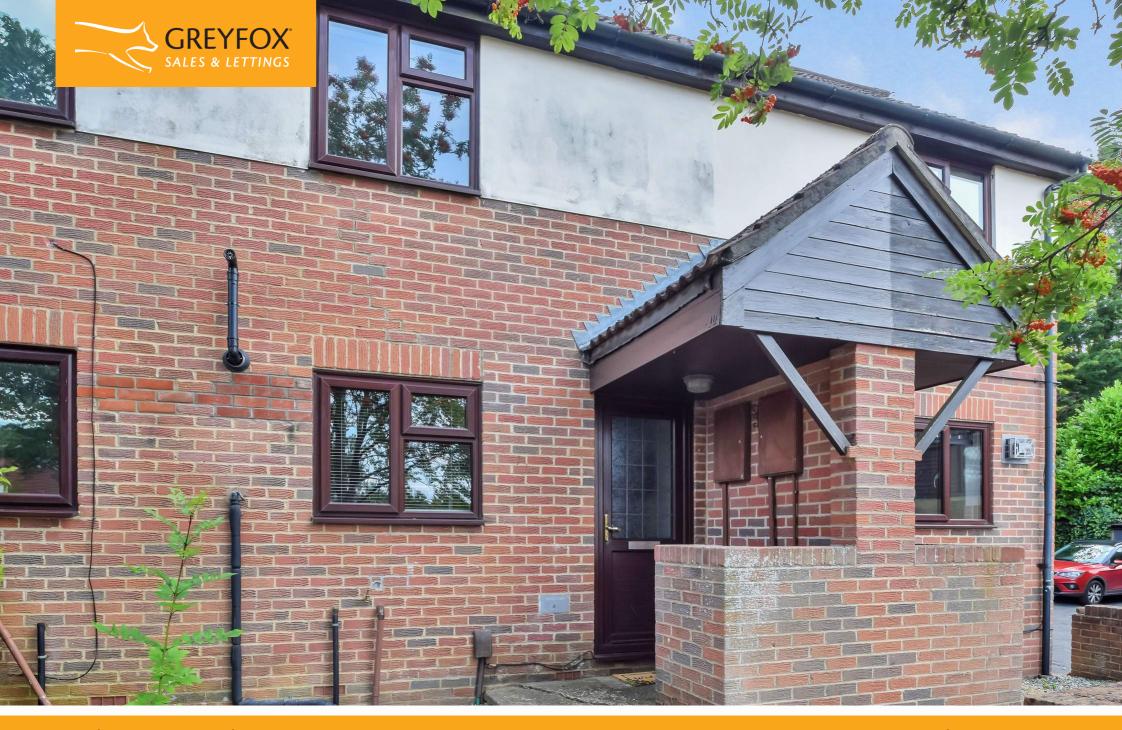

There is a covered porch area to the front. Accommodation comprises: entrance hall with staircase to first floor and an understair cupboard. The kitchen faces to the front aspect with a range of units and the recently installed boiler. The lounge is bright and airy and has French doors opening onto the rear garden which has a lawn and patio area. Upstairs are two double bedrooms and a bathroom. There is an allocated parking space close to the property