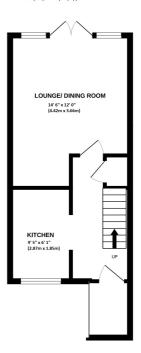

GROUND FLOOR 318 sq.ft. (29.5 sq.m.) approx.

1ST FLOOR

#### TOTAL FLOOR AREA: 612 sq.ft. (56.9 sq.m.) approx.

Whilst every attempt has been made to ensure the accuracy of the floorplan contained here, measurements of doors, windows, rooms and any other items are approximate and no responsibility is taken for any error, omission or mis-statement. This plan is for illustrative purposes only and should be used as such by any prospective purchaser. The services, systems and appliances shown have not been tested and no guarantee as to their operability or efficiency can be given.