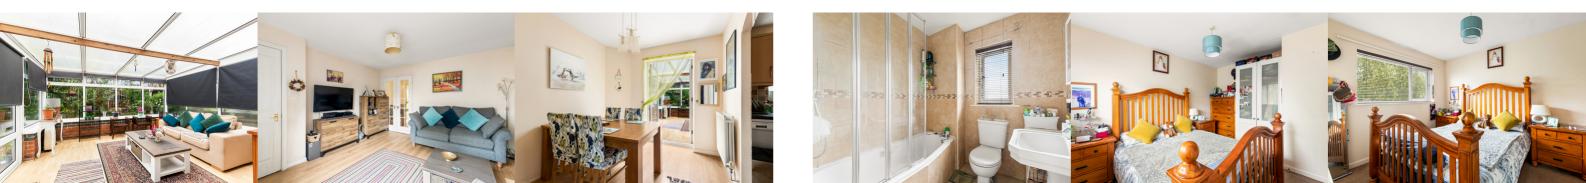

#### Lounge

12' 11" x 12' 2" (3.94m x 3.71m)

### Dining Room

8' 8" x 7' 9" (2.64m x 2.36m)

### Conservatory

12' 8" x 12' 8" (3.86m x 3.86m)

## Bathroom

6' 1" x 5' 11" (1.85m x 1.80m)

## First Floor Landing

**Bedroom One** 

## 12' 0" x 6' 5" (3.66m x 1.96m)

Bedroom Two

## 8' 4" x 6' 6" (2.54m x 1.98m)

## **Bedroom Three**

9' 8" x 6' 5" (2.95m x 1.96m)