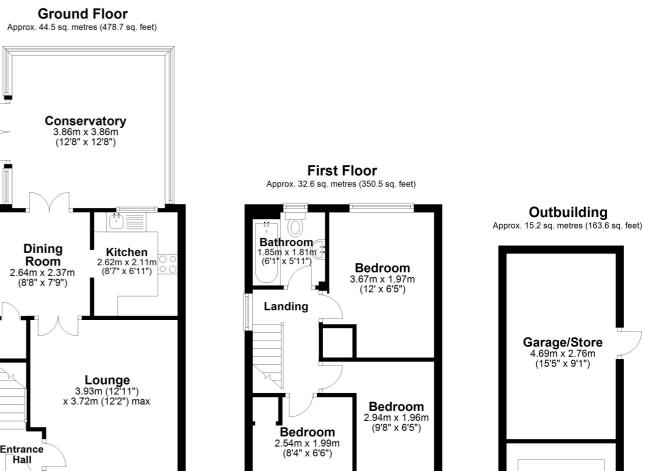

## **Entrance Hall**

#### Lounge

12' 11" x 12' 2" (3.94m x 3.71m)

### Dining Room

8' 8" x 7' 9" (2.64m x 2.36m)

## Kitchen

8' 7" x 6' 11" (2.62m x 2.11m)

### Conservatory

12' 8" x 12' 8" (3.86m x 3.86m)

## First Floor Landing

**Bedroom One** 

## 12' 0" x 6' 5" (3.66m x 1.96m)

Bedroom Two

## 8' 4" x 6' 6" (2.54m x 1.98m)

## **Bedroom Three**

9' 8" x 6' 5" (2.95m x 1.96m)

## Bathroom

6' 1" x 5' 11" (1.85m x 1.80m)

## Garage/Store

15' 5" x 9' 1" (4.70m x 2.77m)

## Off Road Parking

Rear Garden

Whilst every attempt has been made to ensure the accuracy of the floor plan contained here, measurements of doors, windows, rooms and any other items are approximate and no responsibility is taken for any error, omission or mis-statement. This plan is for illustrative purposes only and should be used as such by any prospective purchaser. Plan produced using PlanUp.