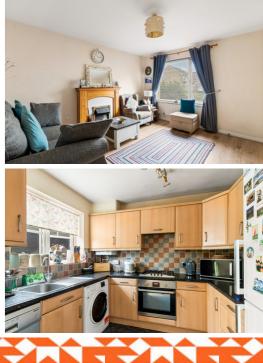

## **Entrance Hall**

#### Lounge

12' 11" x 12' 2" (3.94m x 3.71m)

## Kitchen

8' 7" x 6' 11" (2.62m x 2.11m)