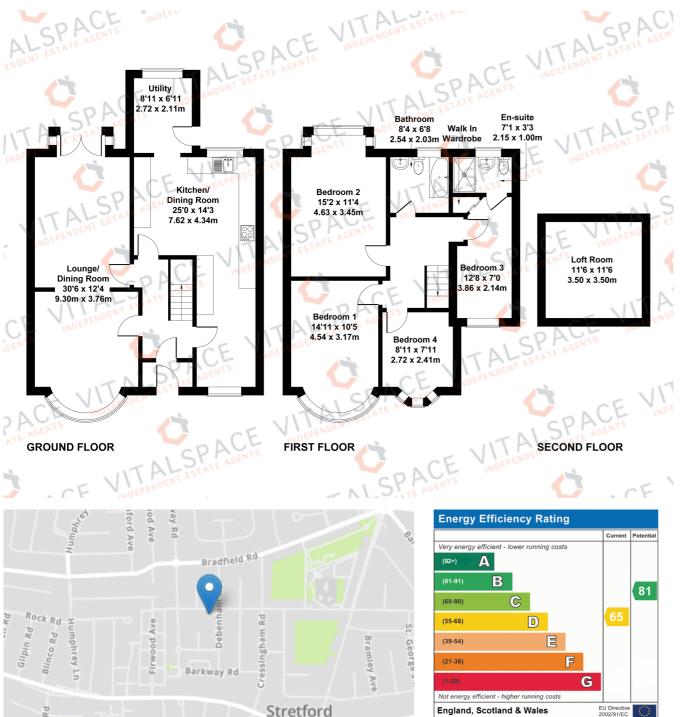

## Moss Park Road, Stretford, M32 9HN

VITALSPACE ESTATE AGENTS are pleased to offer for sale this this highly desirable, significantly extended FOUR BEDROOM semi detached property situated on the always popular Moss Park Road in Stretford. Ideal for those seeking both relaxation and generous entertaining space, this property provides the perfect balance for modern family living. Renovated throughout in 2021, the tastefully presented accommodation comprises; a warm and welcoming entrance hallway, a generously sized open plan bay fronted living / dining room with a feature media wall and doors opening into the rear garden alongside undoubtedly, one of the main attracting feature which is an expansive 'L' shaped breakfast kitchen. A conveniently positioned utility room accessed via the kitchen completes the ground floor accommodation. On the first floor level, a split level landing provides entry into four generously sized bedroom alongside a four piece bathroom with a separate shower and bath. An luxury en-suite shower room can also be found via bedroom four. Externally, to the front of the property, a concrete imprinted driveway provides excellent off road parking facilities. To the rear, a low maintenance SOUTH FACING timber fenced rear garden and large paved patio area provides a perfect setting for alfresco dining during those summer months. As mentioned this property is situated in the sought-after area of Stretford, benefiting from excellent amenities and transport links. With it's welcoming community atmosphere, residents can enjoy the tranquillity of suburban living while having convenient access to nearby schools, parks, shops, and leisure facilities. Located within a highly popular residential area just off Manor Road, both Stretford Grammar school and Moss Park Junior School are on your doorstep, as well as Victoria Park and Stretford Civic Hall. The cafes and bars for which Stretford food hall is loved by so many are a five-minute drive away on Chester Road. Fantastic bus routes at the bottom of the road and the Stretford Metrolink station on Edge Lane gives you direct access into the city centre and Altrincham. Contact VitalSpace Estate Agents for further information or to arrange an internal inspection.