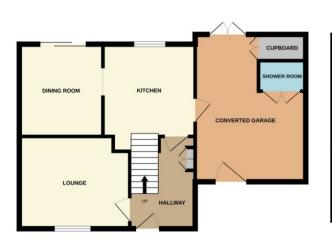

## **Bourne**

£245,000

\*\*\*THREE/FOUR BEDROOM FAMILY HOME WITH NO ONWARD CHAIN WHICH REALLY HAS THE WOW FACTOR!\*\*\* Offers in Excess of £245,000 are invited for this exceptional house which is situated close to local amenities. The property offers versatile living accommodation with a converted garage which provides a large room with its own front and rear access and a shower room, so could be used for a variety of uses: annex, gym, business (subject to necessary permissions) etc. The house itself has a great size lounge, kitchen with appliances leading through to a dining room with access on to the private, low maintenance rear garden. Upstairs there are three bedrooms, two with ensuite shower rooms and a further separate shower room. There is also a fully operational fire alarm system, fire doors, emergency lighting and off road parking for several vehicles. This property is a surprising gem and early viewing is recommended as it will not be around for long! EPC Energy Rating C/Council Tax