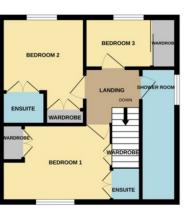

## **Bourne**

£245,000

\*\*\*THREE/FOUR BEDROOM FAMILY HOME WITH NO ONWARD CHAIN WHICH REALLY HAS THE WOW FACTOR!\*\*\* Offers in Excess of £245,000 are invited for this exceptional house which is situated close to local amenities. The property offers versatile living accommodation with a converted garage which provides a large room with its own front and rear access and a shower room, so could be used for a variety of uses: annex, gym, business (subject to necessary permissions) etc. The house itself has a great size lounge, kitchen with appliances leading through to a dining room with access on to the private, low maintenance rear garden. Upstairs there are three bedrooms, two with ensuite shower rooms and a further separate shower room. There is also a fully operational fire alarm system, fire doors, emergency lighting and off road parking for several vehicles. This property is a surprising gem and early viewing is recommended as it will not be around for long! EPC Energy Rating C/Council Tax