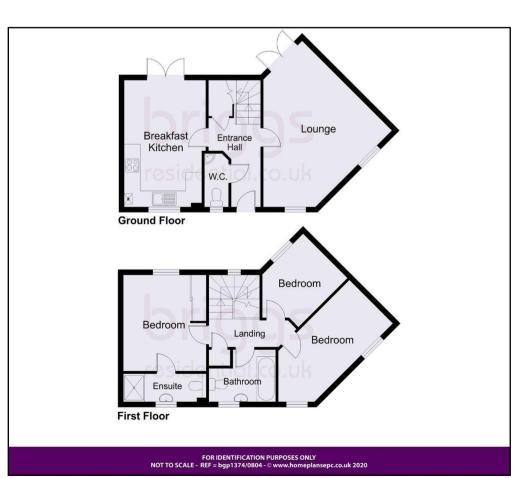

#### **HALLWAY**

With stairs leading to first floor and understairs storage cupboard.

# **CLOAKROOM**

Comprising low flush WC, wash-hand basin and window to front elevation.

### **LOUNGE** 16'8 max x 15'5 (5.08m max x 4.69m)

An impressive room with two windows to front elevation, radiator, TV point and French doors opening onto the rear garden.

# **KITCHEN/DINING ROOM** 15'5 x 10'10 (4.69m x 3.30m)

With a range of wall and base units, built-in oven with gas hob and extractor above, plumbing for washing machine and dishwasher, fridge space, sink unit, central heating boiler, work surface, wall tiling, window to front elevation, dining area and French doors opening onto the rear garden.

#### **LANDING**

With airing cupboard and window to rear aspect.

# MASTER BEDROOM 11'8 x 10'1 (3.55m x 3.07m)

With built-in wardrobes, radiator, window to rear aspect and door to

#### **EN SUITE**

Comprising shower cubicle, low flush WC, wash-hand basin, wall tiling, radiator and window to front aspect.

### **BEDROOM TWO** 16'7 max x 7'5 (5.05m x 2.26m)

With TV point, radiator and two windows to front aspect.

# **BEDROOM THREE** 10'9 x 7'7 (3.27m x 2.31m)

With radiator and window to rear aspect.

#### **BATHROOM**

Comprising panelled bath with shower above, low flush WC, wash-hand basin, wall tiling, radiator and window to front aspect.