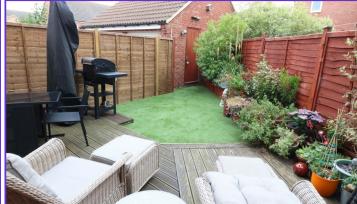

# OUTSIDE

The property has a driveway to the side which leads to a single garage with up-and-over door.

The rear garden is fully enclosed and designed for easy maintenance with artificial grass and decked area which is a perfect suntrap for those lazy evenings.