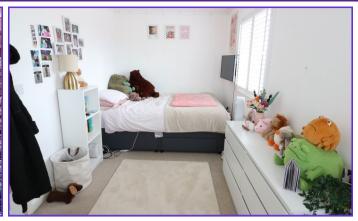

# MASTER BEDROOM 11'8 x 10'1 (3.55m x 3.07m)

With built-in wardrobes, radiator, window to rear aspect and door to

### **BEDROOM TWO** 16'7 max x 7'5 (5.05m x 2.26m)

With TV point, radiator and two windows to front aspect.

# **BEDROOM THREE** 10'9 x 7'7 (3.27m x 2.31m)

With radiator and window to rear aspect.