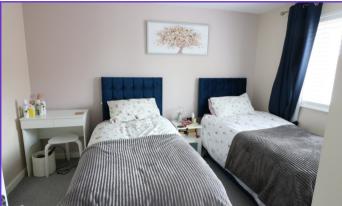

### **BEDROOM TWO** 16'7 max x 7'5 (5.05m x 2.26m)

With TV point, radiator and two windows to front aspect.

# **BEDROOM THREE** 10'9 x 7'7 (3.27m x 2.31m)

With radiator and window to rear aspect.