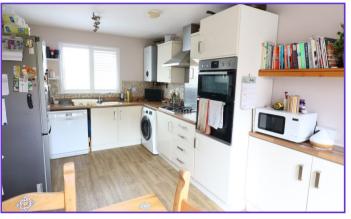

# **KITCHEN/DINING ROOM** 15'5 x 10'10 (4.69m x 3.30m)

With a range of wall and base units, built-in oven with gas hob and extractor above, plumbing for washing machine and dishwasher, fridge space, sink unit, central heating boiler, work surface, wall tiling, window to front elevation, dining area and French doors opening onto the rear garden.