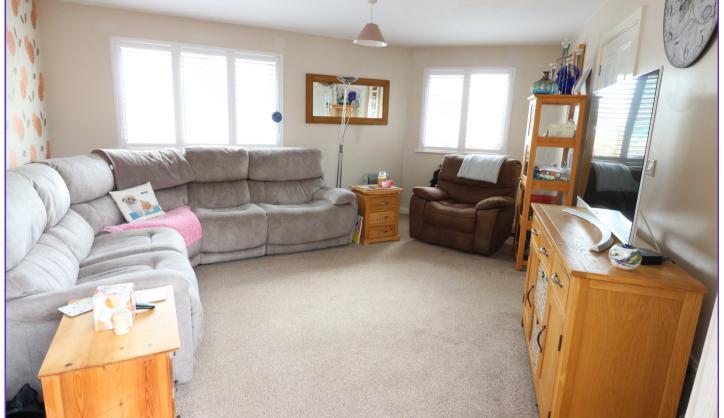

### **LOUNGE** 16'8 max x 15'5 (5.08m max x 4.69m)

An impressive room with two windows to front elevation, radiator, TV point and French doors opening onto the rear garden.