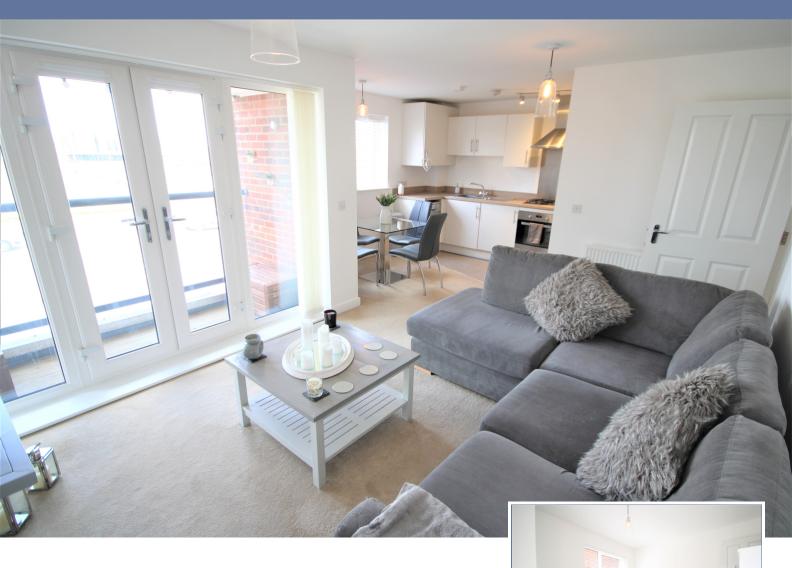

## £95,000 Leasehold

- First Floor Apartment
- Modern throughout
- Popular development of Whitehouse
- Shared Ownership
- 50 % Shared Ownership
- Big balcony
- £1,500 Fixture & Fittings
- £310 rent a month and £150 a year for ground rent
- EPC Rating