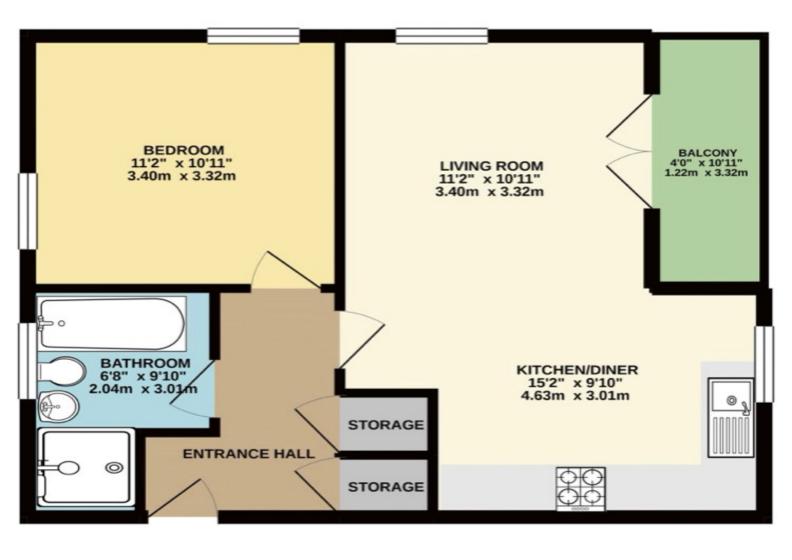

## £95,000 Leasehold

- First Floor Apartment
- Modern throughout
- Popular development of Whitehouse
- Shared Ownership
- 50 % Shared Ownership
- Big balcony
- £1,500 Fixture & Fittings
- £310 rent a month and £150 a year for ground rent
- EPC Rating