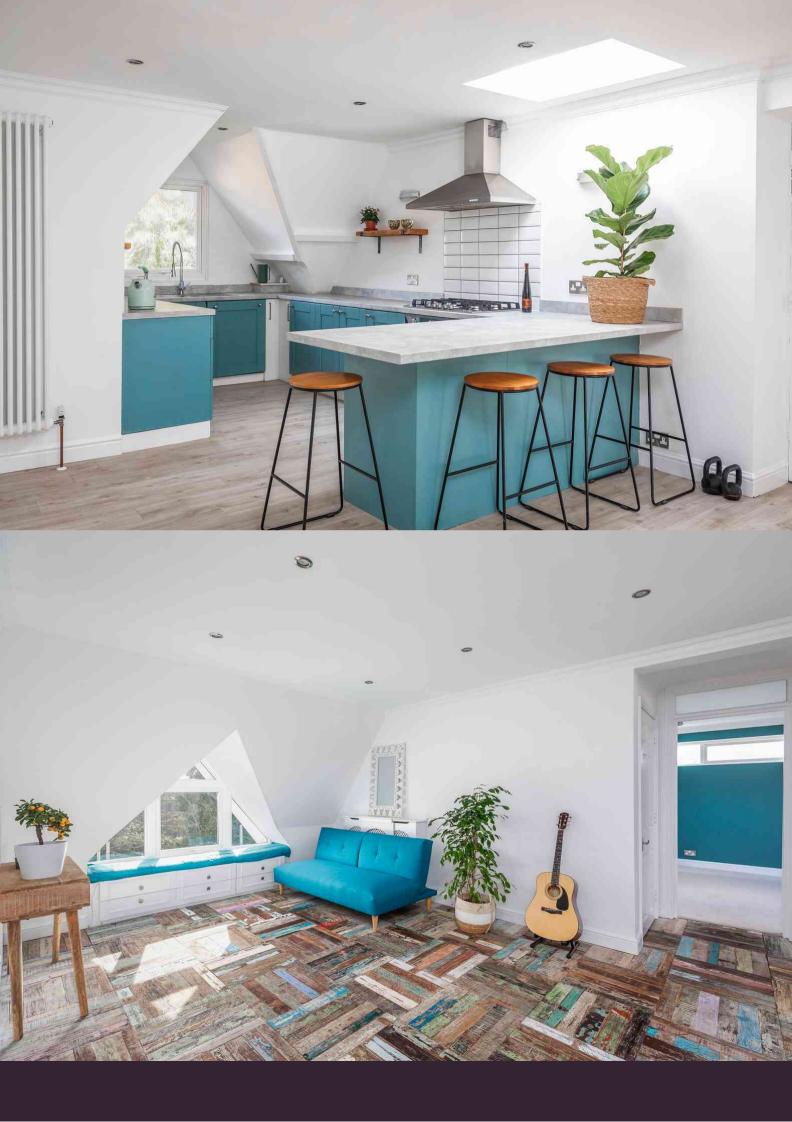

Bright and spacious, this 3 bedroom apartment has been stylishly refurbished by the current owners including the addition of new Velux windows to maximise the natural light flow from its south facing facade. The apartment comprises a large and spacious open plan kitchen / diner featuring shaker style units in a natural colour scheme that are complemented by sleek worktops. The area opens into the living room that showcases a stunning reclaimed Indian solid wood floor and a window seat set within a large character window with glimpses of the bay. The main bedroom has a good sized ensuite with a double sink unit, shower and a separate fitted dressing room. Bedrooms two and three share a large family bathroom with an oversized skylight that draws you in to watch the stars by candlelight as you bathe. The second bedroom, which could also be used as a separate living room, is characteristically framed by the eaves with sea glimpses in the distance.