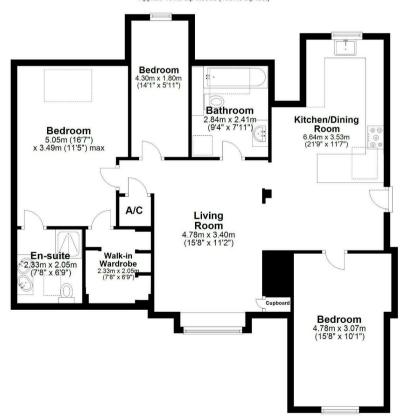

Bright and spacious, this 3 bedroom apartment has been stylishly refurbished by the current owners including the addition of new Velux windows to maximise the natural light flow from its south facing facade. The apartment comprises a large and spacious open plan kitchen / diner featuring shaker style units in a natural colour scheme that are complemented by sleek worktops. The area opens into the living room that showcases a stunning reclaimed Indian solid wood floor and a window seat set within a large character window with glimpses of the bay. The main bedroom has a good sized ensuite with a double sink unit, shower and a separate fitted dressing room. Bedrooms two and three share a large family bathroom with an oversized skylight that draws you in to watch the stars by candlelight as you bathe. The second bedroom, which could also be used as a separate living room, is characteristically framed by the eaves with sea glimpses in the distance.

**Top Floor** Approx. 101.0 sq. metres (1087.0 sq. feet)

Total area: approx. 101.0 sq. metres (1087.0 sq. feet)