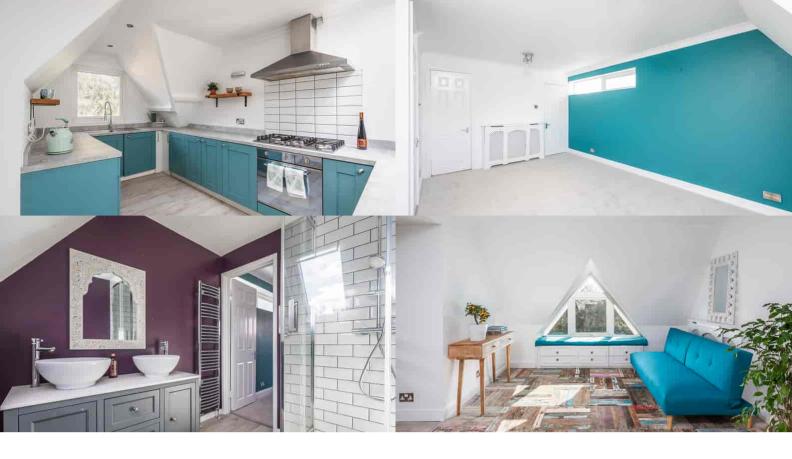

Bright and spacious, this 3 bedroom apartment has been stylishly refurbished by the current owners including the addition of new Velux windows to maximise the natural light flow from its south facing facade. The apartment comprises a large and spacious open plan kitchen / diner featuring shaker style units in a natural colour scheme that are complemented by sleek worktops. The area opens into the living room that showcases a stunning reclaimed Indian solid wood floor and a window seat set within a large character window with glimpses of the bay. The main bedroom has a good sized ensuite with a double sink unit, shower and a separate fitted dressing room. Bedrooms two and three share a large family bathroom with an oversized skylight that draws you in to watch the stars by candlelight as you bathe. The second bedroom, which could also be used as a separate living room, is characteristically framed by the eaves with sea glimpses in the distance.