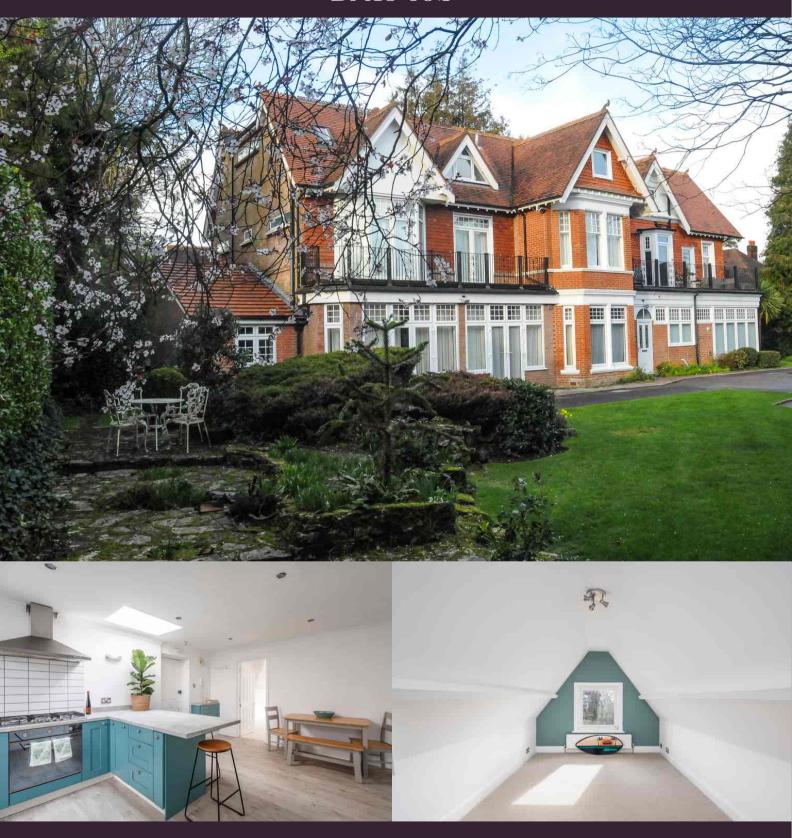

## About this property

Redcroft is a charming, Edwardian period property located in a sought-after road in Branksome Park, right opposite the local's treasured 'secret' beach access via Branksome Dene Chine. B

Bright and spacious, this 3 bedroom apartment has been stylishly refurbished by the current owners including the addition of new Velux windows to maximise the natural light flow from its south facing facade. The apartment comprises a large and spacious open plan kitchen / diner featuring shaker style units in a natural colour scheme that are complemented by sleek worktops. The area opens into the living room that showcases a stunning reclaimed Indian solid wood floor and a window seat set within a large character window with glimpses of the bay. The main bedroom has a good sized ensuite with a double sink unit, shower and a separate fitted dressing room. Bedrooms two and three share a large family bathroom with an oversized skylight that draws you in to watch the stars by candlelight as you bathe. The second bedroom, which could also be used as a separate living room, is characteristically framed by the eaves with sea glimpses in the distance.

The apartment also benefits from extra insulation having been added into the eaves and comes with an allocated parking space and private garage. The pleasant communal gardens have a table and chairs which residents are welcome to use for BBQs and sunbathing in the summer.