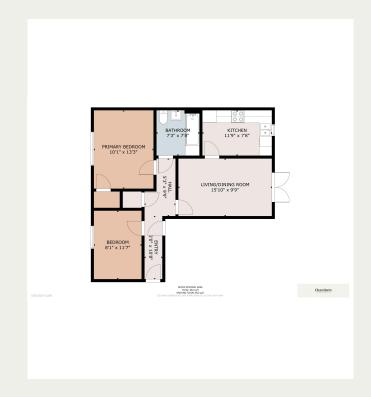

Upon entering, a welcoming hallway leads into a spacious open-plan living and dining area, flooded with natural light from French doors that open onto a Juliette balcony - a delightful feature that brings the outdoors in and enhances the sense of space. The kitchen is sleek and modern, fitted with a range of integrated appliances and finished in a neutral, contemporary style that complements the overall aesthetic of the home. Two generous double bedrooms provide ample room for both rest and work, supported by a stylish, fully tiled bathroom suite that completes the accommodation.