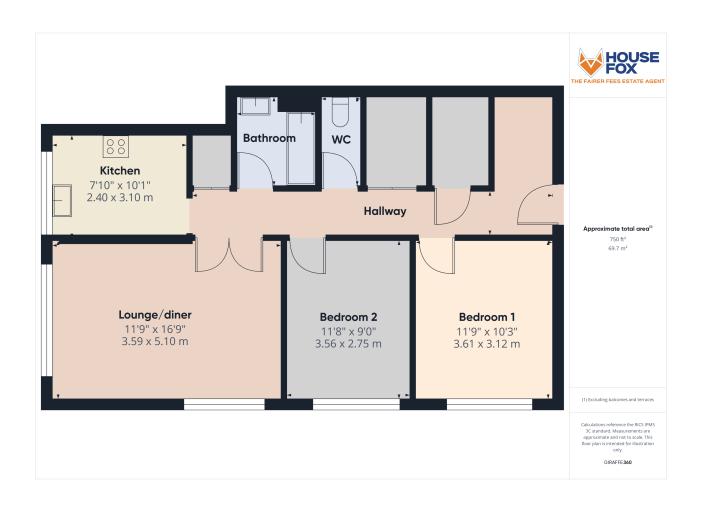

# Lounge/diner

5.10m x 3.59m (16' 9" x 11' 9") A lovely light room, with 2 sets of double glazed windows that have tilt and turn, giving you views over the park and town. Radiator

### Kitchen:

3.10m x 2.40m (10' 2" x 7' 10")
Sink unit, floor and wall units,
plumbing for washing
machine, space for electric
cooker, integrated fridge, tilt
and turn double glazed
window with views over the
town

#### Bedroom 1:

3.61m x 3.12m (11' 10" x 10' 3") Radiator, tilt and turn double glazed window with open outlook

### Bedroom 2:

3.56m x 2.75m (11' 8" x 9' 0") Radiator, tilt and turn double glazed window with open outlook

## Bathroom:

Bath with shower over, heated towel rail, wash hand basin