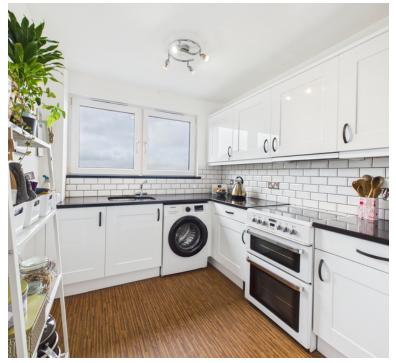

### Kitchen:

3.10m x 2.40m (10' 2" x 7' 10")
Sink unit, floor and wall units,
plumbing for washing
machine, space for electric
cooker, integrated fridge, tilt
and turn double glazed
window with views over the
town