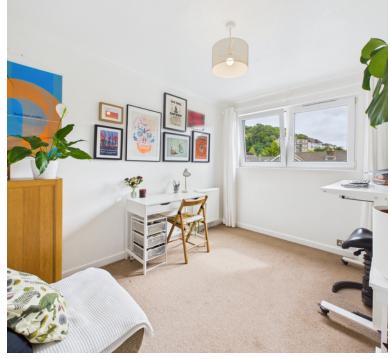

The apartment is situated on the second floor of a well-maintained building and is flooded with natural light throughout. Access is easy and flexible, thanks to both stairs and a lift serving the block, making it suitable for a wide range of buyers. Upon entering, you're welcomed by a hallway featuring generous built-in storage—perfect for coats, shoes, and general household items. From here, the property opens up into a bright and airy lounge/dining room, an ideal space for relaxing or entertaining. Large windows provide views across the park and over the town, creating a pleasant and ever-changing backdrop. The separate kitchen is well laid out and also benefits from lovely outlooks, making it a bright and enjoyable space to cook. The apartment boasts two comfortable bedrooms, both offering ample space for furniture and wardrobes, with potential for one to be used as a guest room, office, or hobby space if desired.

#### Bedroom 1:

3.61m x 3.12m (11' 10" x 10' 3") Radiator, tilt and turn double glazed window with open outlook

### Bedroom 2:

3.56m x 2.75m (11' 8" x 9' 0") Radiator, tilt and turn double glazed window with open outlook