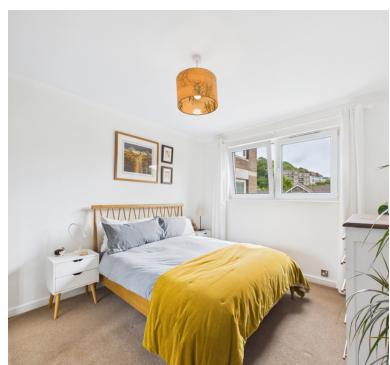

#### Bedroom 1:

3.61m x 3.12m (11' 10" x 10' 3") Radiator, tilt and turn double glazed window with open outlook

### Bedroom 2:

3.56m x 2.75m (11' 8" x 9' 0") Radiator, tilt and turn double glazed window with open outlook