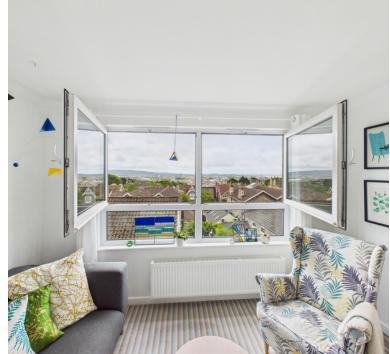

# Lounge/diner

5.10m x 3.59m (16' 9" x 11' 9") A lovely light room, with 2 sets of double glazed windows that have tilt and turn, giving you views over the park and town. Radiator