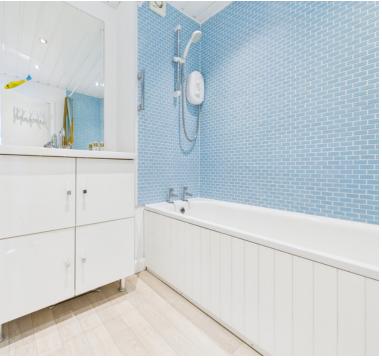

hot water tank

# Lounge/diner

5.10m x 3.59m (16' 9" x 11' 9") A lovely light room, with 2 sets of double glazed windows that have tilt and turn, giving you views over the park and town. Radiator

### Kitchen:

3.10m x 2.40m (10' 2" x 7' 10")
Sink unit, floor and wall units,
plumbing for washing
machine, space for electric
cooker, integrated fridge, tilt
and turn double glazed
window with views over the
town

#### Bedroom 1:

3.61m x 3.12m (11' 10" x 10' 3") Radiator, tilt and turn double glazed window with open outlook

### Bedroom 2:

3.56m x 2.75m (11' 8" x 9' 0") Radiator, tilt and turn double glazed window with open outlook

## Bathroom:

Bath with shower over, heated towel rail, wash hand basin

# Garage and parking;

Single garage, plus there is 5 visitor parking spaces













#### **FLOORPLAN & EPC**