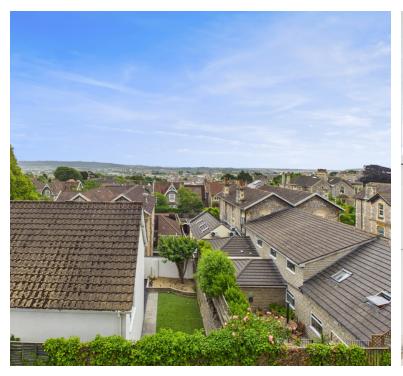

The apartment is situated on the second floor of a well-maintained building and is flooded with natural light throughout. Access is easy and flexible, thanks to both stairs and a lift serving the block, making it suitable for a wide range of buyers. Upon entering, you're welcomed by a hallway featuring generous built-in storage—perfect for coats, shoes, and general household items. From here, the property opens up into a bright and airy lounge/dining room, an ideal space for relaxing or entertaining. Large windows provide views across the park and over the town, creating a pleasant and ever-changing backdrop. The separate kitchen is well laid out and also benefits from lovely outlooks, making it a bright and enjoyable space to cook. The apartment boasts two comfortable bedrooms, both offering ample space for furniture and wardrobes, with potential for one to be used as a guest room, office, or hobby space if desired.

# Lounge/diner

5.10m x 3.59m (16' 9" x 11' 9") A lovely light room, with 2 sets of double glazed windows that have tilt and turn, giving you views over the park and town. Radiator