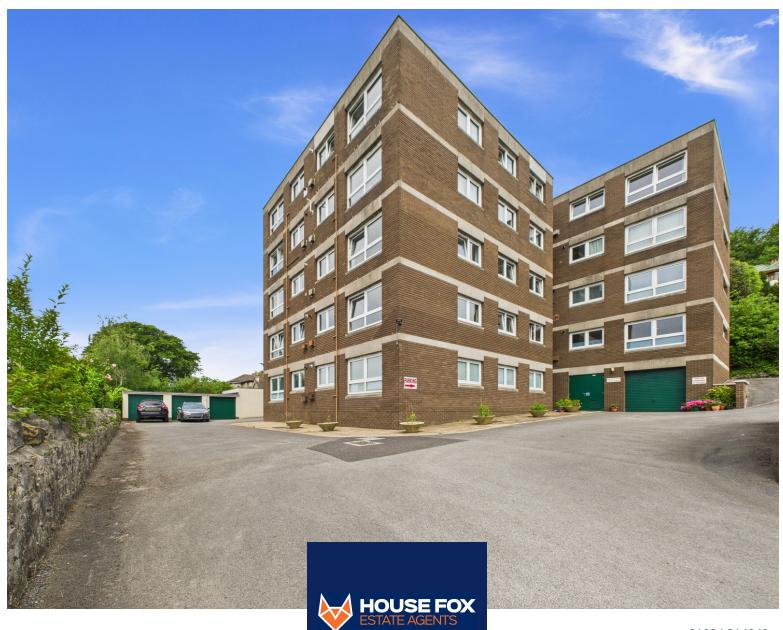

The apartment is situated on the second floor of a well-maintained building and is flooded with natural light throughout. Access is easy and flexible, thanks to both stairs and a lift serving the block, making it suitable for a wide range of buyers. Upon entering, you're welcomed by a hallway featuring generous built-in storage—perfect for coats, shoes, and general household items. From here, the property opens up into a bright and airy lounge/dining room, an ideal space for relaxing or entertaining. Large windows provide views across the park and over the town, creating a pleasant and ever-changing backdrop. The separate kitchen is well laid out and also benefits from lovely outlooks, making it a bright and enjoyable space to cook. The apartment boasts two comfortable bedrooms, both offering ample space for furniture and wardrobes, with potential for one to be used as a guest room, office, or hobby space if desired.

# Garage and parking;

Single garage, plus there is 5 visitor parking spaces