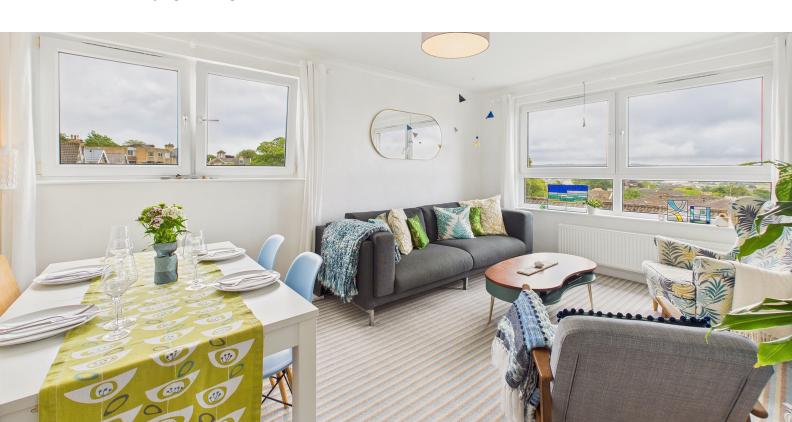

# Lounge/diner

5.10m x 3.59m (16' 9" x 11' 9") A lovely light room, with 2 sets of double glazed windows that have tilt and turn, giving you views over the park and town. Radiator