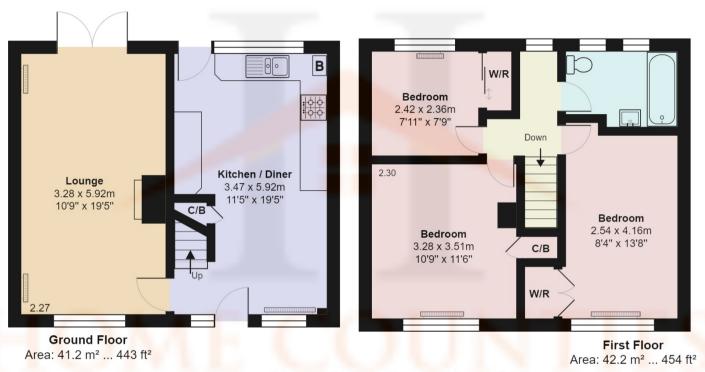

## £485,000 Freehold

This three bedroom end of terrace family home is ideally located just moments from shops and restaurants and walking distance to Potters Bar Mainline Station. The property benefits from off street parking, dual aspect lounge and a large kitchen diner on the ground floor. The first floor comprises of three bedrooms with family bathroom, whilst externally the property benefits from a south facing private rear garden with decked patio area with pergola and lawn and side access.

## Ashwood Road, Hertfordshire EN6

Total Area: 83.4 m<sup>2</sup> ... 897 ft<sup>2</sup>

All measurements are approximate and for display purposes only