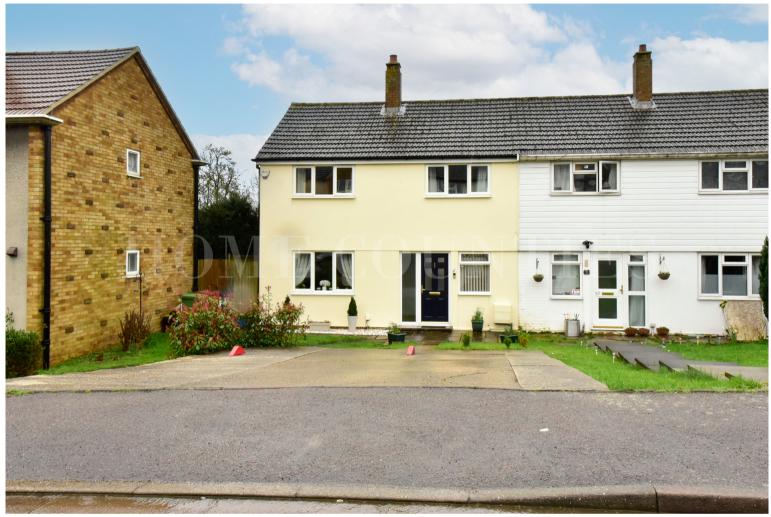

## Ashwood Road, Potters Bar, Hertfordshire, EN6 £485,000

- three bedroom home
- dual aspect lounge
- close to shops and transport

- off street parking
- kitchen diner
- walking distance to potters bar mainline station

## £485,000 Freehold

This three bedroom end of terrace family home is ideally located just moments from shops and restaurants and walking distance to Potters Bar Mainline Station. The property benefits from off street parking, dual aspect lounge and a large kitchen diner on the ground floor. The first floor comprises of three bedrooms with family bathroom, whilst externally the property benefits from a south facing private rear garden with decked patio area with pergola and lawn and side access.