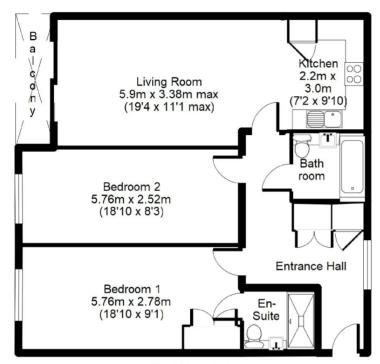

Total Floor Area: 81 Sq M = 871 Sq Ft (Includes Balcony)

Floorplan is for Illustration purposes only. All measurments are approximate and should be verified.

- TWO DOUBLE BEDROOMS
- LARGE LIVING SPACE
- OPEN PLAN KITCHEN WITH INTEGRATED APPLIANCES
- EN-SUITE SHOWER ROOM
- FAMILY BATHROOM