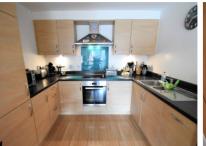

## Southwell Park Road, CAMBERLEY, GU15 3AA

\*APPROACHING 900 Sq Ft OF ACCOMMODATION\* An immaculately presented second floor apartment situated in the heart of Camberley town centre with underground parking. The train station is a stones throw from the property itself and Camberley offers an array of shops, restaurants and a Vue Cinema. Accommodation comprises two large double bedrooms, a spacious and sunny aspect ling room which is open plan into the contemporary kitchen. Further benefits include an en-suite shower room, family bathroom and a balcony accessed directly from the lounge via patio doors. The property has been beautifully maintained throughout and is offered for sale with no onward chain.

Total Floor Area: 81 Sq M = 871 Sq Ft (Includes Balcony)

Floorplan is for Illustration purposes only. All measurments are approximate and should be verified.

- TWO DOUBLE BEDROOMS
- LARGE LIVING SPACE
- OPEN PLAN KITCHEN WITH INTEGRATED APPLIANCES
- EN-SUITE SHOWER ROOM
- FAMILY BATHROOM