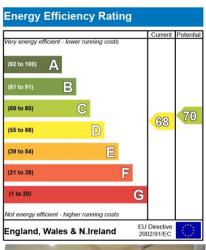

Total Floor Area: 81 Sq M = 871 Sq Ft (Includes Balcony)

Floorplan is for Illustration purposes only. All measurments are approximate and should be verified.

- TWO DOUBLE BEDROOMS
- LARGE LIVING SPACE
- OPEN PLAN KITCHEN WITH INTEGRATED APPLIANCES
- EN-SUITE SHOWER ROOM
- FAMILY BATHROOM