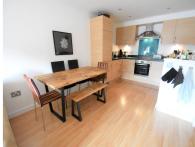

## Southwell Park Road, CAMBERLEY, GU15 3AA

\*APPROACHING 900 Sq Ft OF ACCOMMODATION\* An immaculately presented second floor apartment situated in the heart of Camberley town centre with underground parking. The train station is a stones throw from the property itself and Camberley offers an array of shops, restaurants and a Vue Cinema. Accommodation comprises two large double bedrooms, a spacious and sunny aspect ling room which is open plan into the contemporary kitchen. Further benefits include an en-suite shower room, family bathroom and a balcony accessed directly from the lounge via patio doors. The property has been beautifully maintained throughout and is offered for sale with no onward chain.

Total Floor Area: 81 Sq M = 871 Sq Ft (Includes Balcony)

Floorplan is for Illustration purposes only. All measurments are approximate and should be verified.

- TWO DOUBLE BEDROOMS
- LARGE LIVING SPACE
- OPEN PLAN KITCHEN WITH INTEGRATED APPLIANCES
- EN-SUITE SHOWER ROOM
- FAMILY BATHROOM