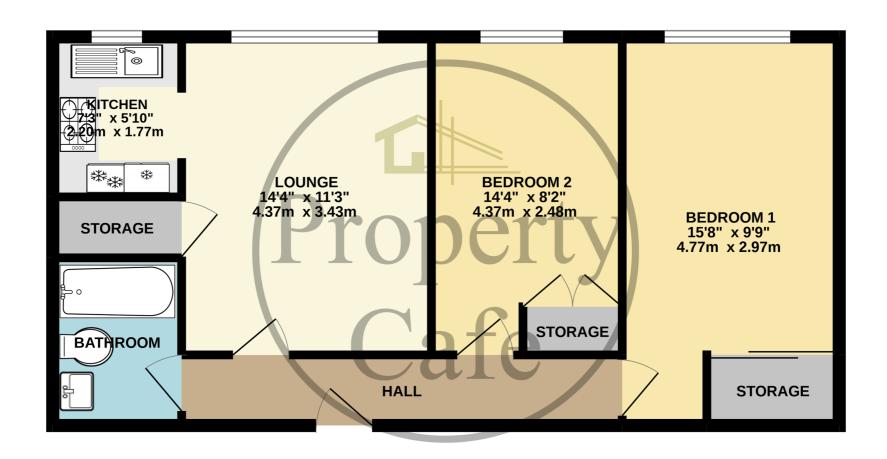

## GROUND FLOOR 621 sq.ft. (57.7 sq.m.) approx.

TOTAL FLOOR AREA: 621 sq.ft. (57.7 sq.m.) approx.

Whilst every attempt has been made to ensure the accuracy of the floorplan contained here, measurements of doors, windows, rooms and any other items are approximate and no responsibility is taken for any error, omission or mis-statement. This plan is for illustrative purposes only and should be used as such by any prospective purchaser. The services, systems and appliances shown have not been tested and no guarantee as to their operability or efficiency can be given.